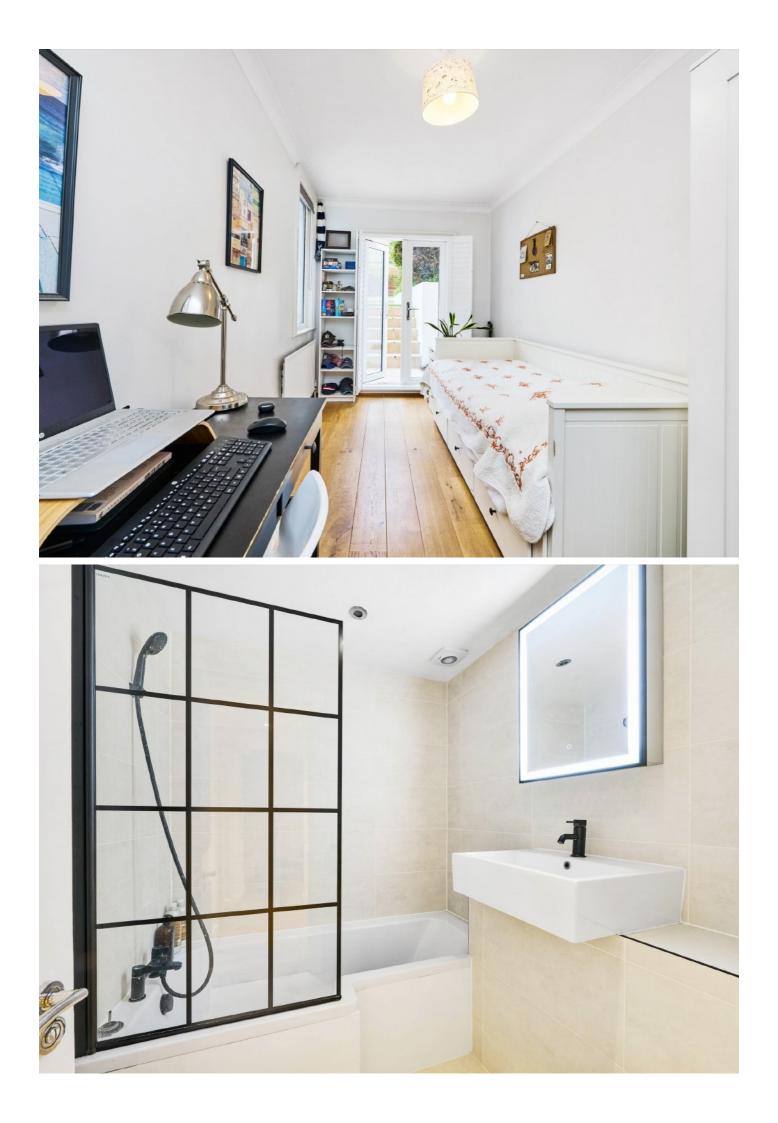

Upon entering through the private front door you are greeted by a wide and welcoming hallway. Located at the front of the property is the modern kitchen with integrated appliances. The reception room is next door with high ceilings, comfortable seating areas, bespoke shelving and beautiful bay window. The bathroom and separate WC is conveniently located in-between the reception room/bedrooms. As you head towards the back of the property you have two bedrooms and access through to the oversized South facing private garden, a superb space for entertaining and relaxing. The third bedroom is upstairs on the first floor over looking the garden.