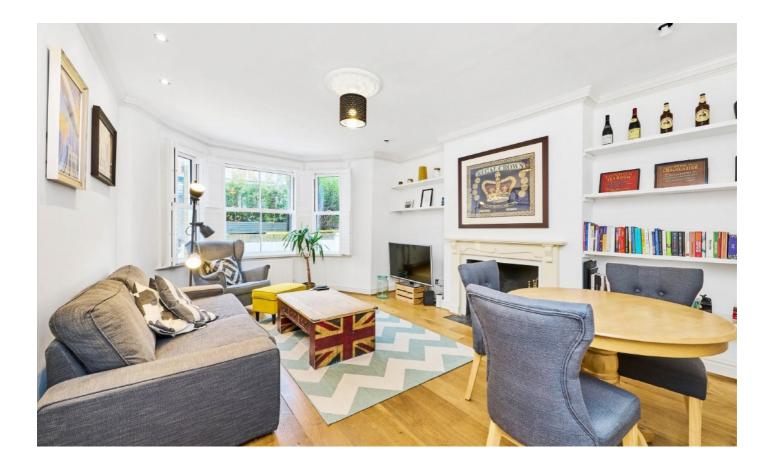

Upon entering through the private front door you are greeted by a wide and welcoming hallway. Located at the front of the property is the modern kitchen with integrated appliances. The reception room is next door with high ceilings, comfortable seating areas, bespoke shelving and beautiful bay window. The bathroom and separate WC is conveniently located in-between the reception room/bedrooms. As you head towards the back of the property you have two bedrooms and access through to the oversized South facing private garden, a superb space for entertaining and relaxing. The third bedroom is upstairs on the first floor over looking the garden.