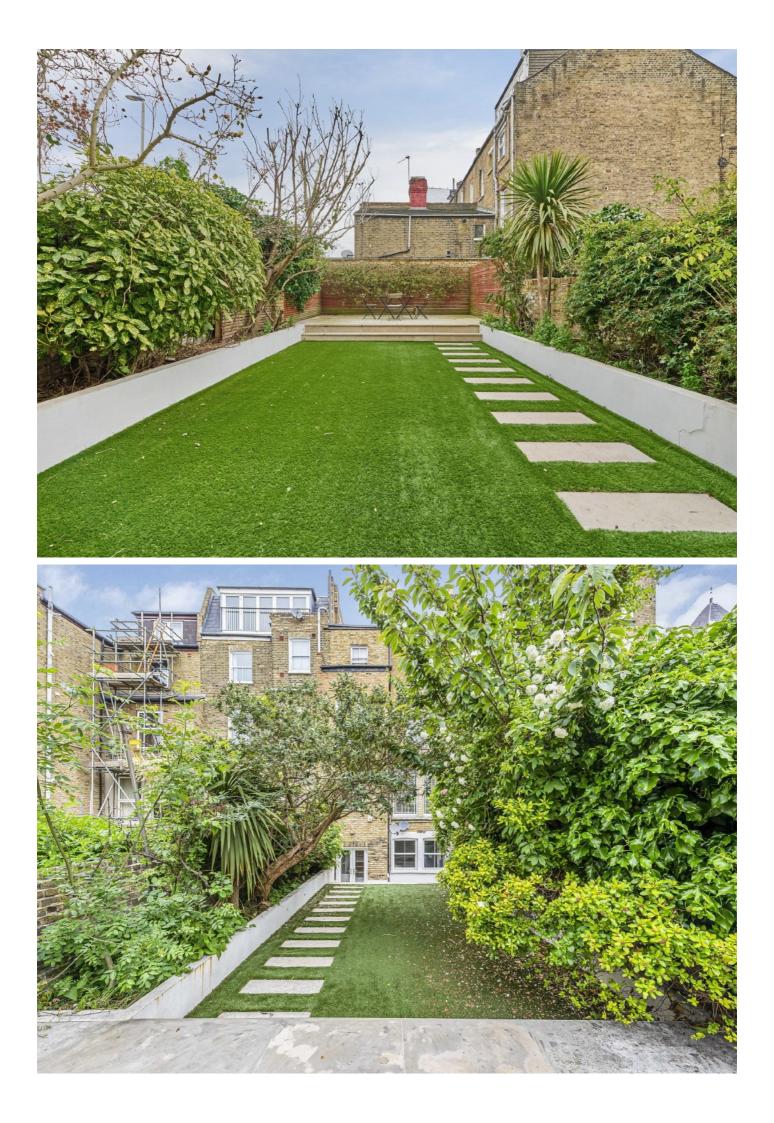

## Battersea Rise, SW11

An exceptional and recently refurbished Victorian maisonette, presented in immaculate order throughout. Comprising a large reception room, separate kitchen, three bedrooms, modern bathroom and separate WC. The property also benefits from an oversized and low maintenance South facing private garden, a private entrance, additional storage under the raised ground floor staircase, extension opportunity (STPP) and has a share of the freehold.

Upon entering through the private front door you are greeted by a wide and welcoming hallway. Located at the front of the property is the modern kitchen with integrated appliances. The reception room is next door with high ceilings, comfortable seating areas, bespoke shelving and beautiful bay window. The bathroom and separate WC is conveniently located in-between the reception room/bedrooms. As you head towards the back of the property you have two bedrooms and access through to the oversized South facing private garden, a superb space for entertaining and relaxing. The third bedroom is upstairs on the first floor over looking the garden.

Battersea Rise is ideally situated for all the popular amenities located on Northcote Road, Battersea Rise itself and St. John's Road. The green open spaces of both Wandsworth and Clapham Commons are close by. Clapham Junction station is a short stroll away.