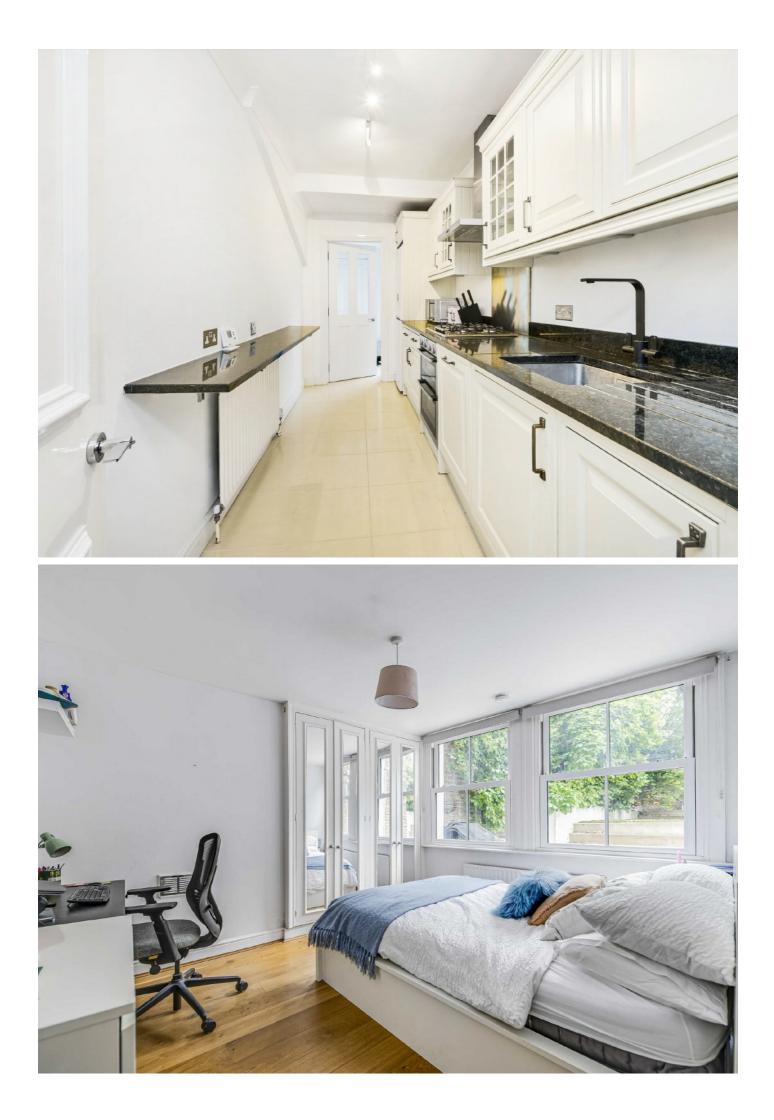

Upon entering through the private front door you are greeted by a wide and welcoming hallway. Located at the front of the property is the modern kitchen with integrated appliances. The reception room is next door with high ceilings, comfortable seating areas, bespoke shelving and beautiful bay window. The bathroom and separate WC is conveniently located in-between the reception room/bedrooms. As you head towards the back of the property you have two bedrooms and access through to the oversized South facing private garden, a superb space for entertaining and relaxing. The third bedroom is upstairs on the first floor over looking the garden.