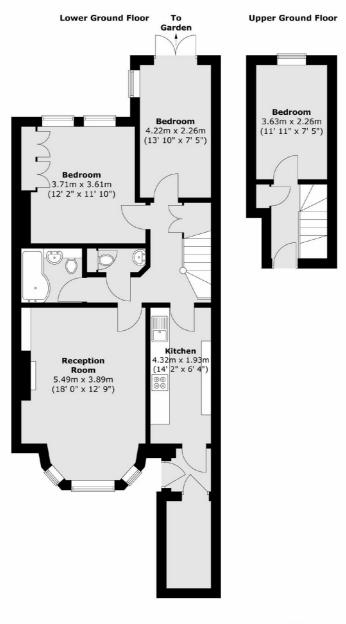

Upon entering through the private front door you are greeted by a wide and welcoming hallway. Located at the front of the property is the modern kitchen with integrated appliances. The reception room is next door with high ceilings, comfortable seating areas, bespoke shelving and beautiful bay window. The bathroom and separate WC is conveniently located in-between the reception room/bedrooms. As you head towards the back of the property you have two bedrooms and access through to the oversized South facing private garden, a superb space for entertaining and relaxing. The third bedroom is upstairs on the first floor over looking the garden.

## Battersea Rise, London, SW11

Total area (approx.) : 87.9 sq. m (946 sq. ft)

Northcote Road 93 St. John's Road London SW11 1QY Sales 020 7483 6333 Energy Rating: D. We aim to make our particulars both accurate and reliable. However they are not guaranteed; nor do they form part of an offer or contract. If you require clarification on any points then please contact us, especially if you're traveling some distance to view. Please note that appliances and heating systems have not been tested and therefore no warranties can be given as to their good working order.