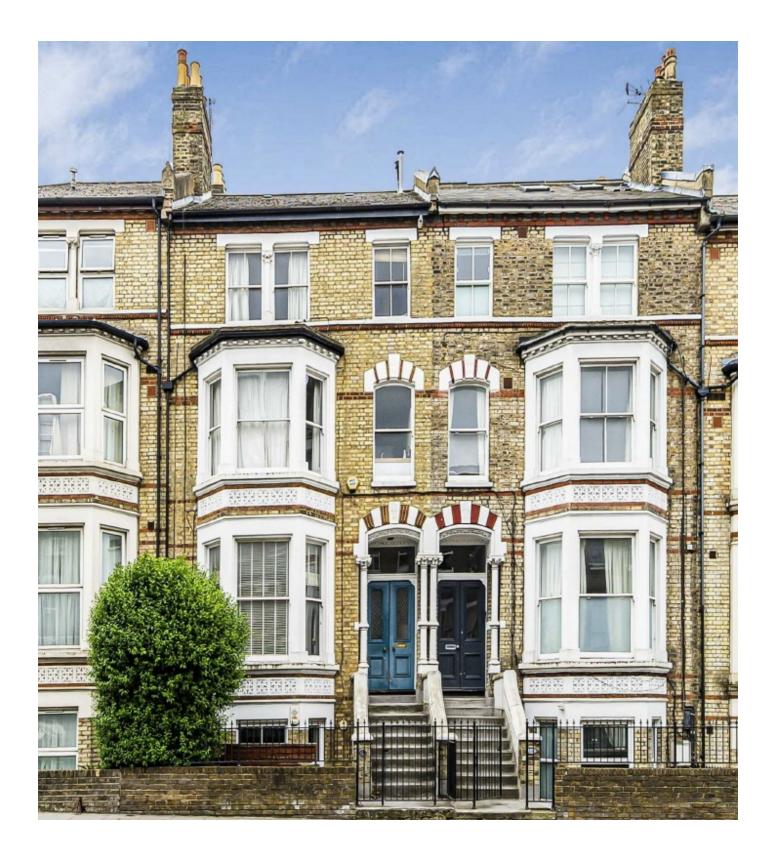

## Battersea Rise, SW11

An exceptional and recently refurbished Victorian maisonette, presented in immaculate order throughout. Comprising a large reception room, separate kitchen, three bedrooms, modern bathroom and separate WC. The property also benefits from an oversized and low maintenance South facing private garden, a private entrance, additional storage under the raised ground floor staircase, extension opportunity (STPP) and has a share of the freehold.