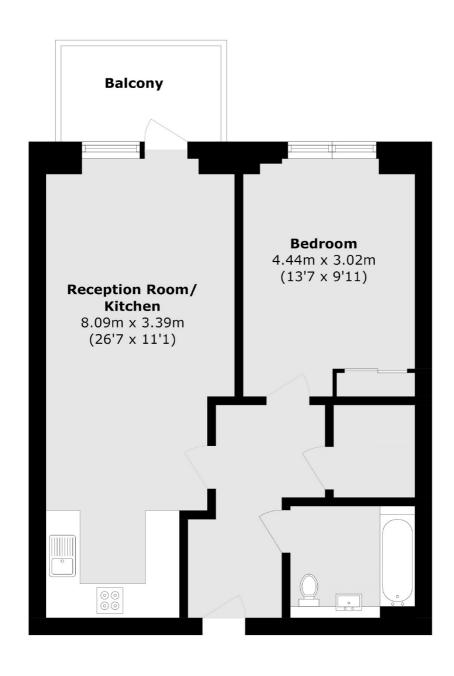

## Bridges Court Road, SW11 £535,000

An impressive one double bedroom lateral apartment situated within the sought-after Voyager House development. Comprising an open plan reception/kitchen/dining room, double bedroom with built in storage, large modern bathroom & private balcony with stunning views of London. The property further benefits from a concierge within the building, parking available to rent subject to availability & a communal roof terrace.

## Bridges Court Road, London, SW11

Total area (approx.): 52.5 sq. m (565.1 sq. ft) Balcony area (approx.): 4.7 sq. m (50.5 sq. ft)

Northcote Road

020 7483 6333

London

Sales

SW111QY

93 St. John's Road