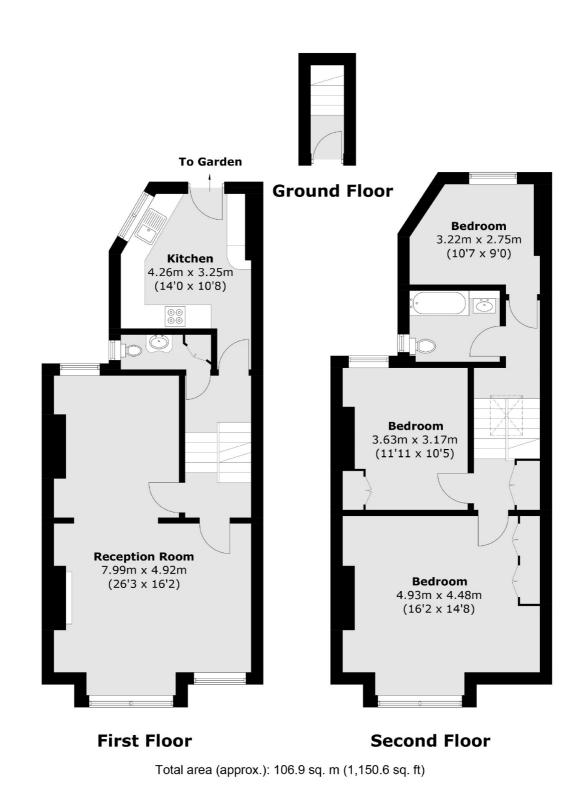

## Eckstein Road, SW11

An exceptional split level Victorian conversion presented in immaculate order throughout measuring just shy of 1,200 Sq Ft. Comprising a large reception room with high ceilings and multiple comfortable seating areas, a separate eatin kitchen, dining room, three double bedrooms, family bathroom & separate WC. The property benefits further from a decked terrace, large private garden and has a share of the freehold.

As you enter the property you have an eat-in kitchen with integrated appliances at the rear which opens out to a terrace leading down to a private & spacious garden, a great space for entertaining. As you head through the hallway there is a WC and to the front of the property is the large reception room & dining area. Upstairs you have three double bedrooms and a family bathroom.

## Features

Victorian Conversion Three Double Bedrooms Family Bathroom & WC Private Garden & Terrace Share Of Freehold Measuring Circa 1,200 Sq Ft