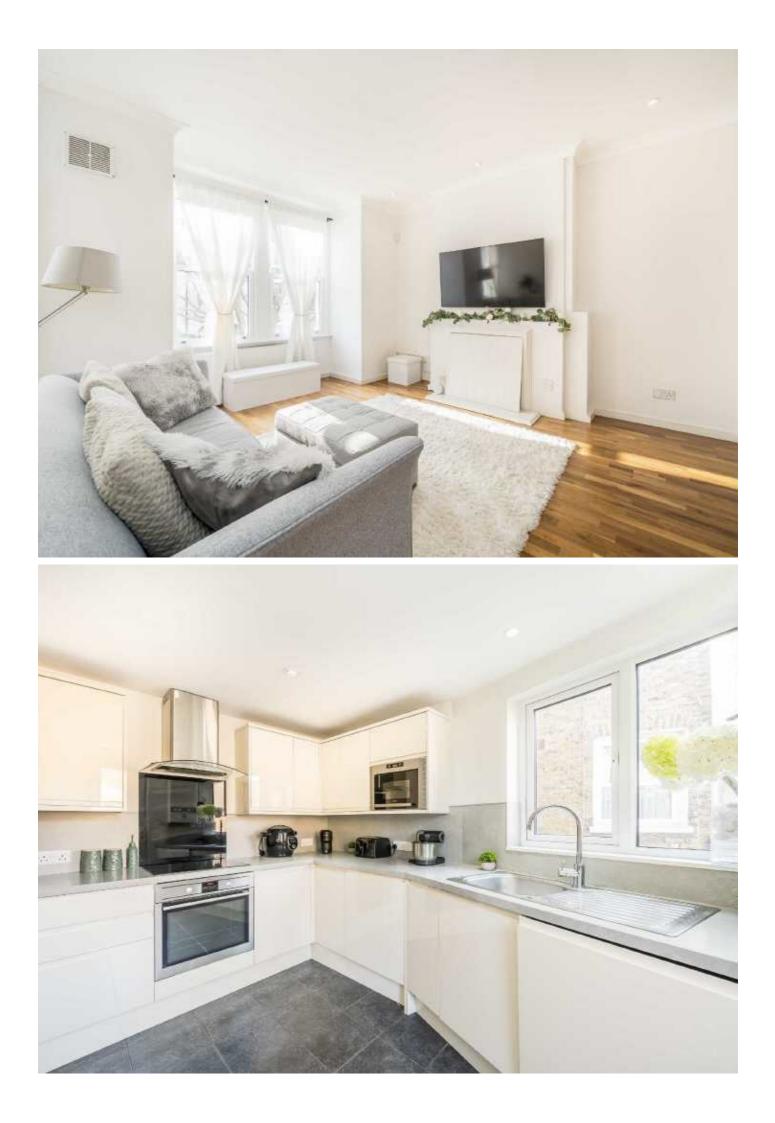

As you enter the property you have an eat-in kitchen with integrated appliances at the rear which opens out to a terrace leading down to a private & spacious garden, a great space for entertaining. As you head through the hallway there is a WC and to the front of the property is the large reception room & dining area. Upstairs you have three double bedrooms and a family bathroom.