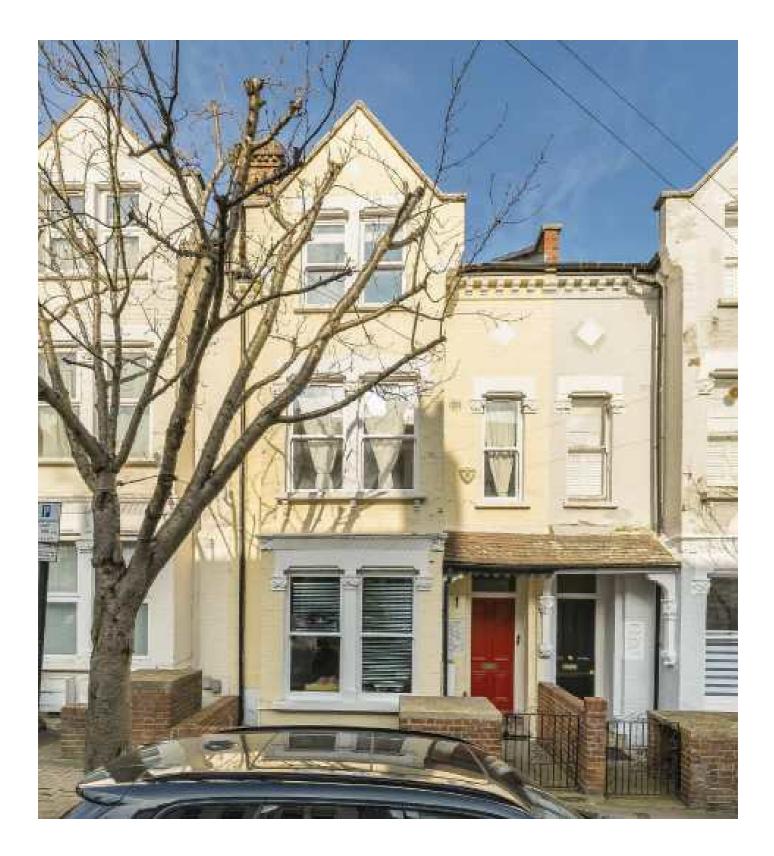

## Eckstein Road, SW11

An exceptional split level Victorian conversion presented in immaculate order throughout measuring just shy of 1,200 Sq Ft. Comprising a large reception room with high ceilings and multiple comfortable seating areas, a separate eatin kitchen, dining room, three double bedrooms, family bathroom & separate WC. The property benefits further from a decked terrace, large private garden and has a share of the freehold.

Eckstein Road is located within an easy walk to Clapham Junction overground and the many shops, restaurants & gyms on both Lavender Hill, St. John's Road & Northcote Road. The green spaces of Clapham Common and Wandsworth Common are are also nearby.