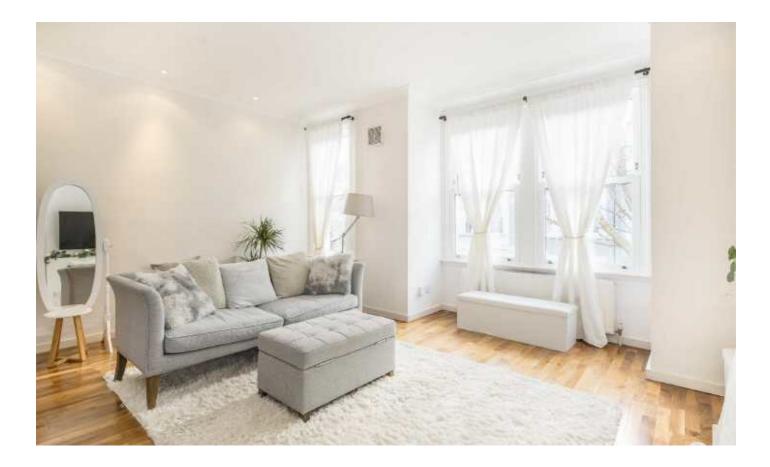

## Eckstein Road, SW11

An exceptional split level Victorian conversion presented in immaculate order throughout measuring just shy of 1,200 Sq Ft. Comprising a large reception room with high ceilings and multiple comfortable seating areas, a separate eatin kitchen, dining room, three double bedrooms, family bathroom & separate WC. The property benefits further from a decked terrace, large private garden and has a share of the freehold.

As you enter the property you have an eat-in kitchen with integrated appliances at the rear which opens out to a terrace leading down to a private & spacious garden, a great space for entertaining. As you head through the hallway there is a WC and to the front of the property is the large reception room & dining area. Upstairs you have three double bedrooms and a family bathroom.