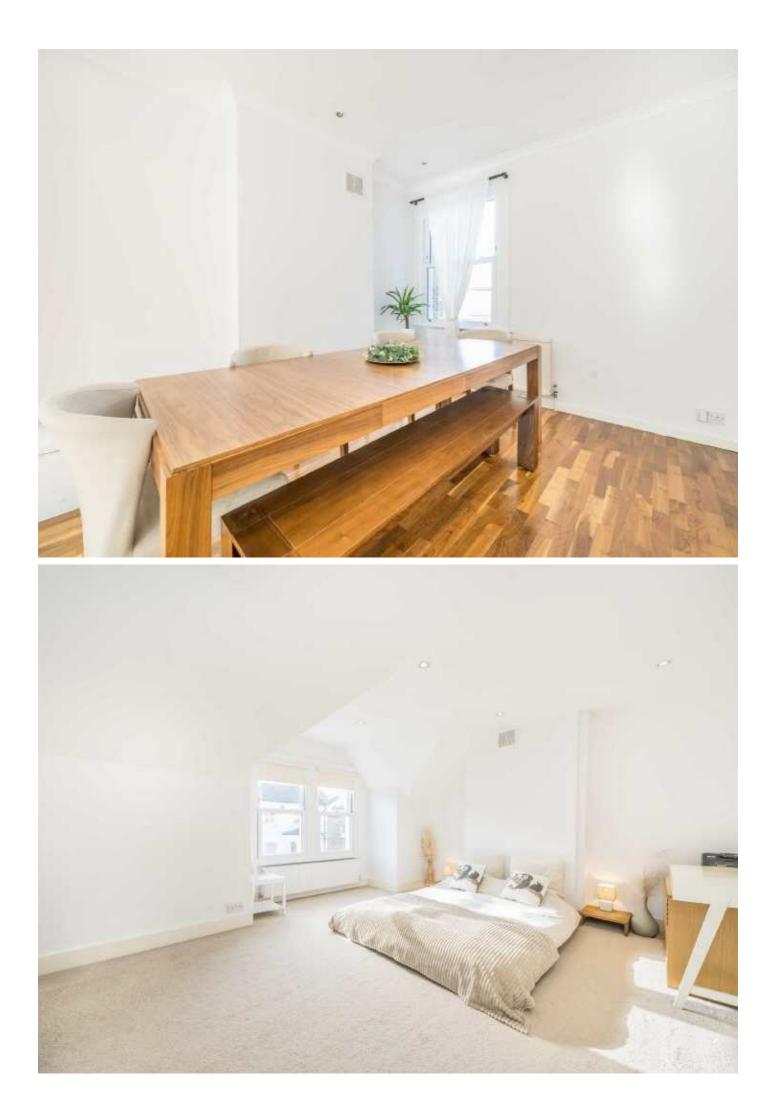

## Eckstein Road, SW11

An exceptional split level Victorian conversion presented in immaculate order throughout measuring just shy of 1,200 Sq Ft. Comprising a large reception room with high ceilings and multiple comfortable seating areas, a separate eatin kitchen, dining room, three double bedrooms, family bathroom & separate WC. The property benefits further from a decked terrace, large private garden and has a share of the freehold.

As you enter the property you have an eat-in kitchen with integrated appliances at the rear which opens out to a terrace leading down to a private & spacious garden, a great space for entertaining. As you head through the hallway there is a WC and to the front of the property is the large reception room & dining area. Upstairs you have three double bedrooms and a family bathroom.