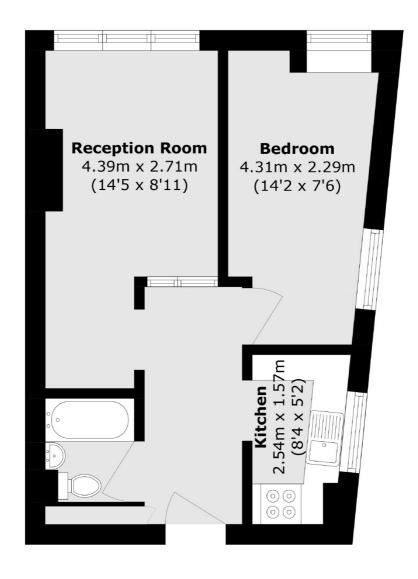

## Lavender Hill, SW11 £325,000

A beautiful one double bedroom first floor period conversion. Comprising of reception room, modern kitchen & family bathroom. The property benefits further from being located nest to great transport links including Clapham Junction station and is being sold chain free.

## Lavender Hill, London, SW11

Total area (approx.): 32.5 sq. m (349.8 sq. ft)

Northcote Road

020 7483 6333

London

Sales

SW111QY

93 St. John's Road