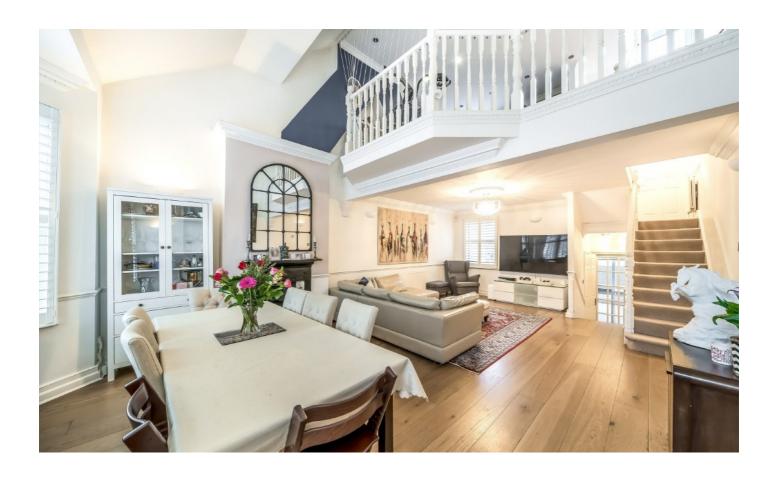

## Elspeth Road, SW11

This architecturally unique Victorian home has been meticulously designed, fully extended, and beautifully refurbished, offering just shy of 2,000 Sq. Ft of luxurious living space. Featuring four double bedrooms, three bathrooms (all en-suite), two reception rooms with a mezzanine level, a bespoke eat-in kitchen, and three private outdoor spaces, this stunning property seamlessly blends period elegance with contemporary style.

Finished to an exceptional standard, the home boasts engineered wood flooring, underfloor heating, solid wood shutters, and soundproof windows throughout. The handcrafted Hacker kitchen combines bespoke Corian worktops with integrated Siemens appliances. The principal suite offers a spainspired en-suite with Corian double basins, a rain shower and direct garden access. A versatile additional bedroom is currently being used as a dressing room. The first floor offers an elegant double reception room with double-height ceilings and abundant natural light. The second floor includes another en-suite bedroom alongside a mezzanine-level reception area leading to the roof garden with breathtaking views.