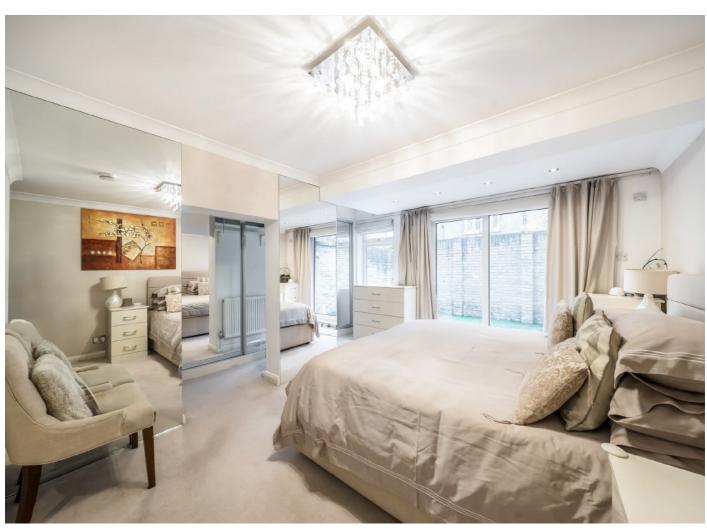

## Elspeth Road, SW11

This architecturally unique Victorian home has been meticulously designed, fully extended, and beautifully refurbished, offering just shy of 2,000 Sq. Ft of luxurious living space. Featuring four double bedrooms, three bathrooms (all en-suite), two reception rooms with a mezzanine level, a bespoke eat-in kitchen, and three private outdoor spaces, this stunning property seamlessly blends period elegance with contemporary style.

Finished to an exceptional standard, the home boasts engineered wood flooring, underfloor heating, solid wood shutters, and soundproof windows throughout. The handcrafted Hacker kitchen combines bespoke Corian worktops with integrated Siemens appliances. The principal suite offers a spainspired en-suite with Corian double basins, a rain shower and direct garden access. A versatile additional bedroom is currently being used as a dressing room. The first floor offers an elegant double reception room with double-height ceilings and abundant natural light. The second floor includes another en-suite bedroom alongside a mezzanine-level reception area leading to the roof garden with breathtaking views.