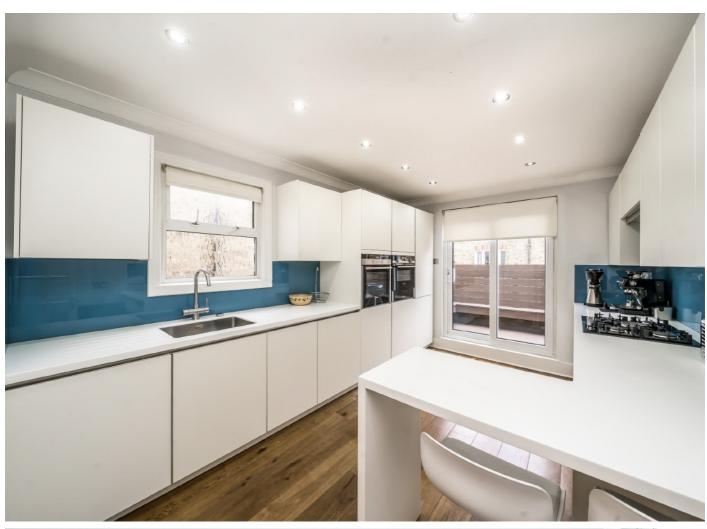

Finished to an exceptional standard, the home boasts engineered wood flooring, underfloor heating, solid wood shutters, and soundproof windows throughout. The handcrafted Hacker kitchen combines bespoke Corian worktops with integrated Siemens appliances. The principal suite offers a spainspired en-suite with Corian double basins, a rain shower and direct garden access. A versatile additional bedroom is currently being used as a dressing room. The first floor offers an elegant double reception room with double-height ceilings and abundant natural light. The second floor includes another en-suite bedroom alongside a mezzanine-level reception area leading to the roof garden with breathtaking views.

## **Features**

Four Double Bedrooms
Three En-Suite Bathrooms
Bespoke Hacker Kitchen
Underfloor Heating
Soundproof Windows
Garden & Two Terraces