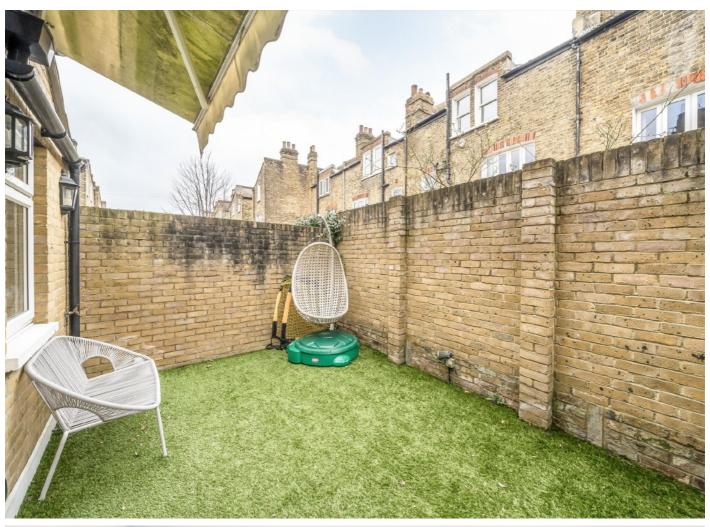

## Elspeth Road, SW11

This architecturally unique Victorian home has been meticulously designed, fully extended, and beautifully refurbished, offering just shy of 2,000 Sq. Ft of luxurious living space. Featuring four double bedrooms, three bathrooms (all en-suite), two reception rooms with a mezzanine level, a bespoke eat-in kitchen, and three private outdoor spaces, this stunning property seamlessly blends period elegance with contemporary style.

## **Features**

Four Double Bedrooms
Three En-Suite Bathrooms
Bespoke Hacker Kitchen
Underfloor Heating
Soundproof Windows
Garden & Two Terraces