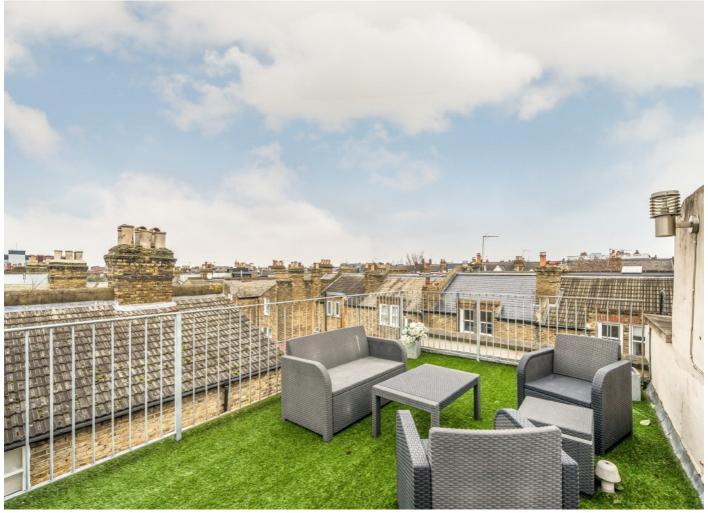

Finished to an exceptional standard, the home boasts engineered wood flooring, underfloor heating, solid wood shutters, and soundproof windows throughout. The handcrafted Hacker kitchen combines bespoke Corian worktops with integrated Siemens appliances. The principal suite offers a spainspired en-suite with Corian double basins, a rain shower and direct garden access. A versatile additional bedroom is currently being used as a dressing room. The first floor offers an elegant double reception room with double-height ceilings and abundant natural light. The second floor includes another en-suite bedroom alongside a mezzanine-level reception area leading to the roof garden with breathtaking views.

## **Features**

Four Double Bedrooms
Three En-Suite Bathrooms
Bespoke Hacker Kitchen
Underfloor Heating
Soundproof Windows
Garden & Two Terraces