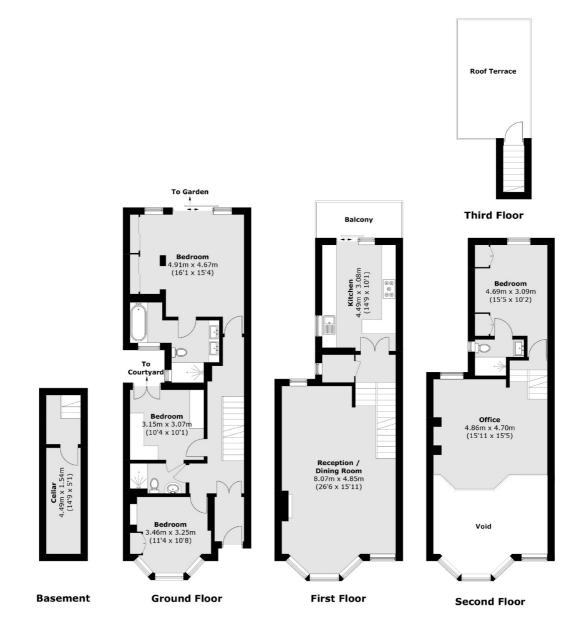

## Elspeth Road, SW11

This architecturally unique Victorian home has been meticulously designed, fully extended, and beautifully refurbished, offering just shy of 2,000 Sq. Ft of luxurious living space. Featuring four double bedrooms, three bathrooms (all en-suite), two reception rooms with a mezzanine level, a bespoke eat-in kitchen, and three private outdoor spaces, this stunning property seamlessly blends period elegance with contemporary style.

Finished to an exceptional standard, the home boasts engineered wood flooring, underfloor heating, solid wood shutters, and soundproof windows throughout. The handcrafted Hacker kitchen combines bespoke Corian worktops with integrated Siemens appliances. The principal suite offers a spainspired en-suite with Corian double basins, a rain shower and direct garden access. A versatile additional bedroom is currently being used as a dressing room. The first floor offers an elegant double reception room with double-height ceilings and abundant natural light. The second floor includes another en-suite bedroom alongside a mezzanine-level reception area leading to the roof garden with breathtaking views.

## Elspeth Road, London, SW11

Total area (approx.): 175.4 sq. m (1,887.8 sq. ft) (Including Basement & Excluding Void) Terrace / Balcony (approx.): 21.2 sq. m (228.2 sq. ft)

Northcote Road

020 7483 6333

London