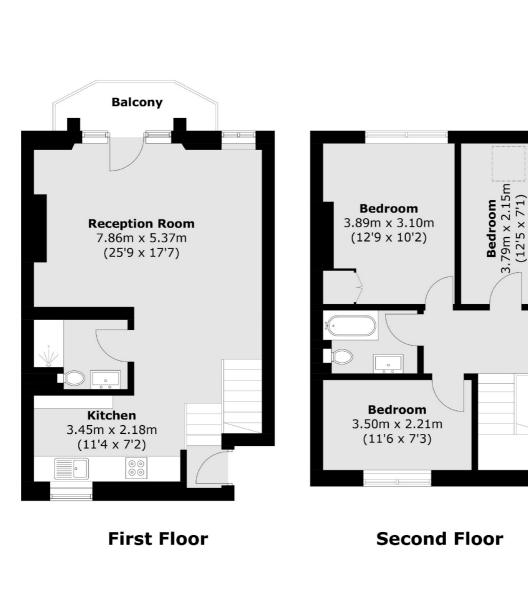

### Clapham Common North Side, London, SW4

Total area (approx.):83.7 sq. m (901.0 sq. ft) Balcony area (approx.):3.8 sq. m (40.9 sq. ft)

Northcote Road 93 St. John's Road London SW11 1QY Sales 020 7483 6333 Energy Rating: . We aim to make our particulars both accurate and reliable. However they are not guaranteed; nor do they form part of an offer or contract. If you require clarification on any points then please contact us, especially if you're traveling some distance to view. Please note that appliances and heating systems have not been tested and therefore no warranties can be given as to their good working order.