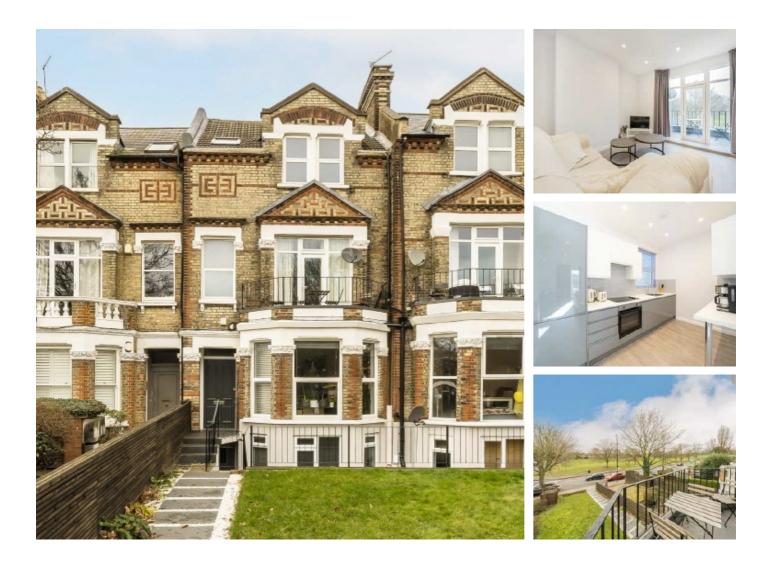

## Clapham Common North Side, £879,990

A contemporary, split level Victorian apartment situated on the sought after Clapham Common North Side opposite the Common. Presented in immaculate order throughout, comprising of an oversized reception room with high ceilings and private balcony overlooking the Common itself, a separate kitchen, three double bedrooms & two bathrooms. The property benefits further from being sold chain free and has a garage available under separate negotiation.

Clapham Common North Side overlooks Clapham Common and has convenient access to the bars and restaurants of both Northcote Road and Clapham Old Town. Clapham Junction railway station & Clapham Common Underground station are a short stroll away.

#### Features

Three Double Bedrooms Two Bathrooms Oversized Reception Room Fully Refurbished Private Balcony Chain Free