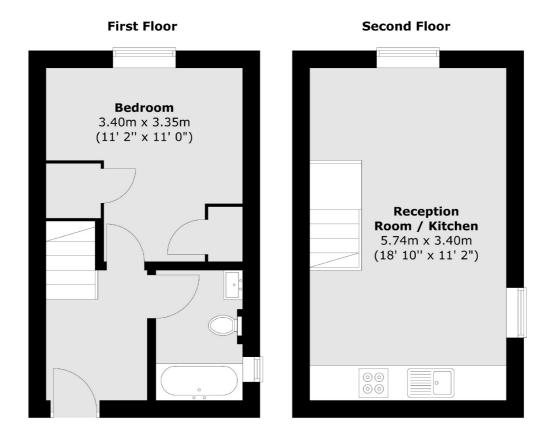

### Clapham Common North Side, London, SW4

Total area (approx.) : 39.3 sq. m (423 sq. ft)

Northcote Road 93 St. John's Road London SW11 1QY Sales 020 7483 6333 Energy Rating: . We aim to make our particulars both accurate and reliable. However they are not guaranteed; nor do they form part of an offer or contract. If you require clarification on any points then please contact us, especially if you're traveling some distance to view. Please note that appliances and heating systems have not been tested and therefore no warranties can be given as to their good working order.