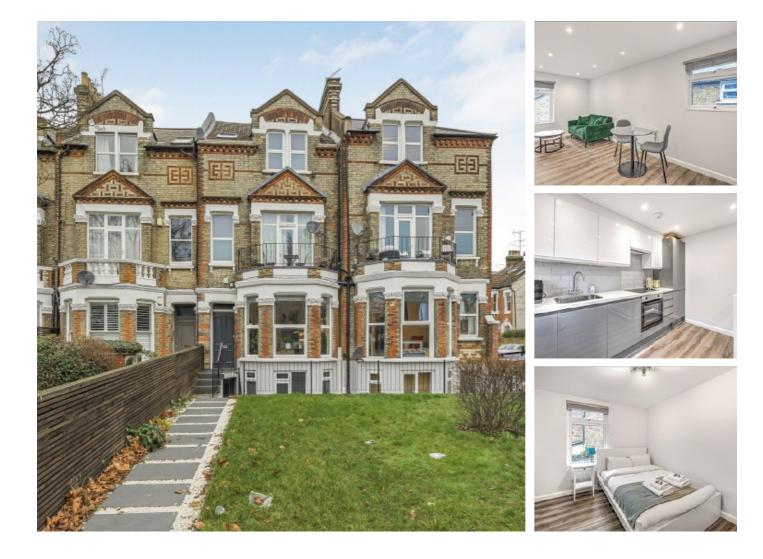

## Clapham Common North Side, £545,000

A contemporary, split level Victorian apartment situated on the sought after Clapham Common North Side opposite the Common. Presented in immaculate order throughout, comprising of an open plan reception/ kitchen, one double bedroom & family bathroom. The property benefits further from being sold chain free and has a garage available under separate negotiation.

Clapham Common North Side overlooks Clapham Common and has convenient access to the bars and restaurants of both Northcote Road and Clapham Old Town. Clapham Junction railway station & Clapham Common Underground station are a short stroll away.

#### Features

Victorian Conversion Fully Refurbished One Double Bedroom Open Plan Kitchen/Reception Family Bathroom Chain Free