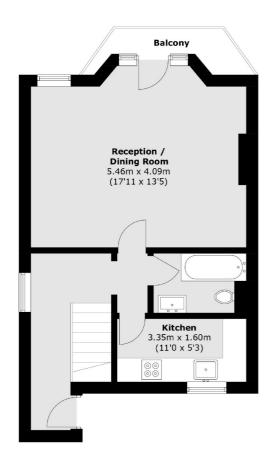

## Clapham Common North Side, £899,990

A contemporary, split level Victorian apartment situated on the sought after Clapham Common North Side opposite the Common. Presented in immaculate order throughout, comprising of an oversized reception room with high ceilings and private balcony overlooking the Common itself, a separate kitchen, three double bedrooms & two bathrooms. The property benefits further from being sold chain free and has a garage available under separate negotiation.

## **Features**

Three Double Bedrooms
Two Bathrooms
Oversized Reception Room
Fully Refurbished
Private Balcony
Chain Free

**Second Floor** 

Total area (approx.): 85.5 sq. m (920.3 sq. ft) Balcony: 2.8 sq. m (30.1 sq. ft)