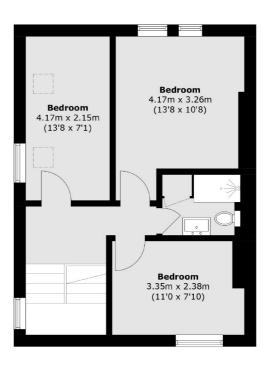

## Clapham Common North Side, £899,990

A contemporary, split level Victorian apartment situated on the sought after Clapham Common North Side opposite the Common. Presented in immaculate order throughout, comprising of an oversized reception room with high ceilings and private balcony overlooking the Common itself, a separate kitchen, three double bedrooms & two bathrooms. The property benefits further from being sold chain free and has a garage available under separate negotiation.

## **Features**

Three Double Bedrooms
Two Bathrooms
Oversized Reception Room
Fully Refurbished
Private Balcony
Chain Free

**Second Floor** 

Total area (approx.): 85.5 sq. m (920.3 sq. ft) Balcony: 2.8 sq. m (30.1 sq. ft)