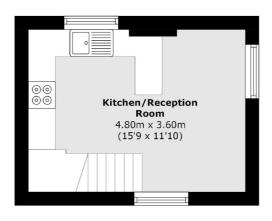

## Clapham Common North Side, £550,000

A contemporary, split level Victorian apartment situated on the sought after Clapham Common North Side opposite the Common. Presented in immaculate order throughout, comprising of an open plan reception/kitchen, one double bedroom & family bathroom. The property benefits further from being sold chain free and has a garage available under separate negotiation.

## **Features**

Victorian Conversion
Fully Refurbished
One Double Bedroom
Open Plan Kitchen/Reception
Family Bathroom
Chain Free

## Clapham Common North Side, London, SW4

**Second Floor** 

**First Floor** 

Total area (approx.): 36.9 sq. m (397.1 sq. ft)