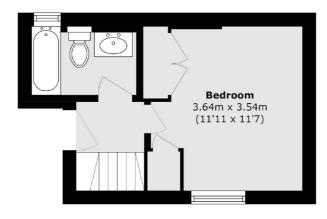

## Clapham Common North Side, £550,000

A contemporary, split level Victorian apartment situated on the sought after Clapham Common North Side opposite the Common. Presented in immaculate order throughout, comprising of an open plan reception/kitchen, one double bedroom & family bathroom. The property benefits further from being sold chain free and has a garage available under separate negotiation.

## **Features**

Victorian Conversion
Fully Refurbished
One Double Bedroom
Open Plan Kitchen/Reception
Family Bathroom
Chain Free

## Clapham Common North Side, London, SW4

**Second Floor** 

**First Floor** 

Total area (approx.): 36.9 sq. m (397.1 sq. ft)