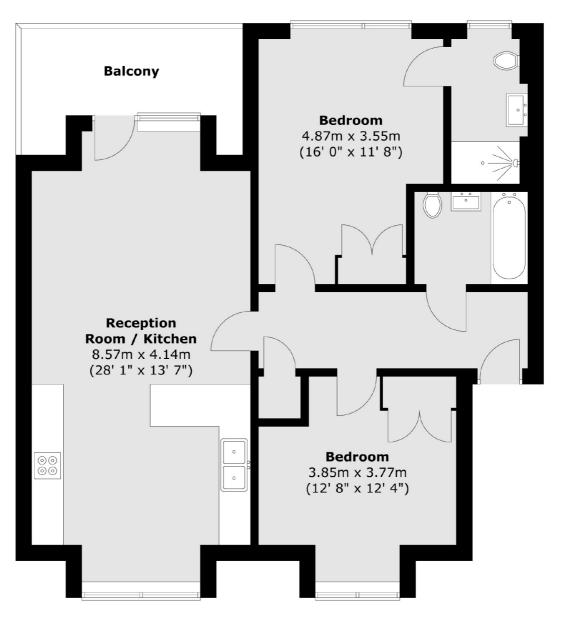

### Gideon Road, London, SW11

**First Floor** 

Total area (approx.) : 80.3 sq. m (864 sq. ft) Total balcony area (approx.) : 7.5 sq. m (81 sq. ft)

Northcote Road 93 St. John's Road London SW11 1QY Sales 020 7483 6333 Energy Rating: . We aim to make our particulars both accurate and reliable. However they are not guaranteed; nor do they form part of an offer or contract. If you require clarification on any points then please contact us, especially if you're traveling some distance to view. Please note that appliances and heating systems have not been tested and therefore no warranties can be given as to their good working order.