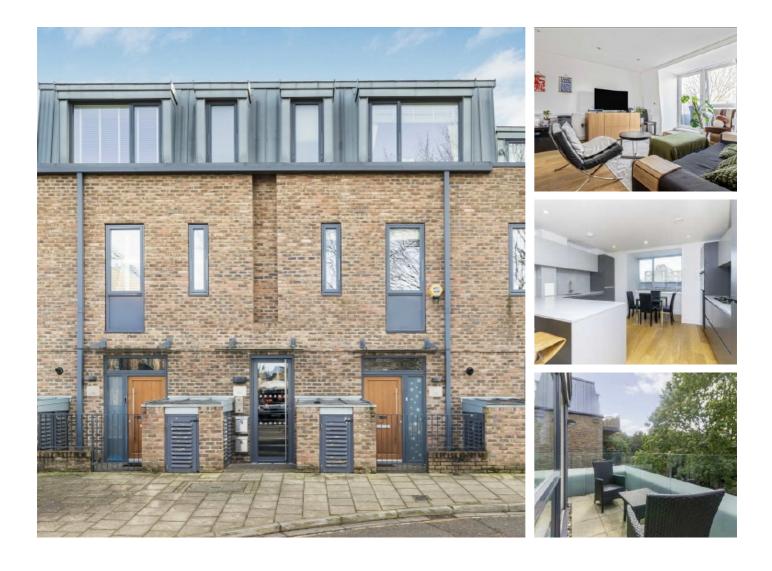

## Gideon Road, SW11 £750,000

A modern two double bedroom apartment measuring 864 Sq ft on the sought after Gideon Road. Comprising a large open plan reception room/kitchen, two bathrooms and private balcony. The property further benefits from allocated/gated off street parking and is being sold chain free.

Gideon Road provides excellent access to the many shops, cafes and restaurants available on Lavender Hill, Queenstown Road and the Iconic Battersea Power Station. There are superb transport links available at Clapham Junction, Queenstown Road and Battersea Park Road, as well as the new Northern line at Battersea Power Station.

#### Features

Large Reception Room Two Double Bedrooms Two Bathrooms Private Balcony Allocated Gated Parking Chain Free