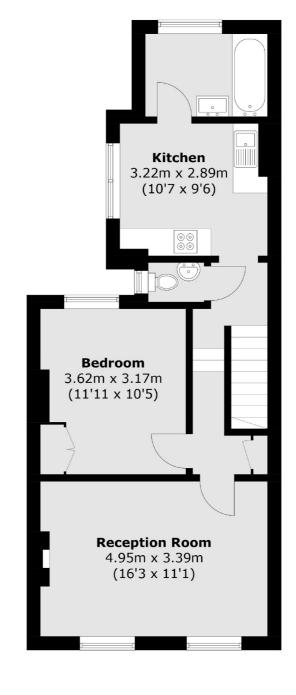

## Grayshott Road, SW11 £425,000

A charming one double bedroom apartment located on the popular Grayshott Road. Accommodation includes a large reception room with high ceilings, separate eat-in kitchen & family bathroom. The property benefits further from extension potential into the loft (STPP) and is being sold chain free.

#### **Features**

Double Bedroom
Eat-In Kitchen
Large Reception Room
Family Bathroom
Extension Potential (STPP)
Chain Free

#### **First Floor**

Total area (approx.): 54.4 sq. m (585.5 sq. ft)