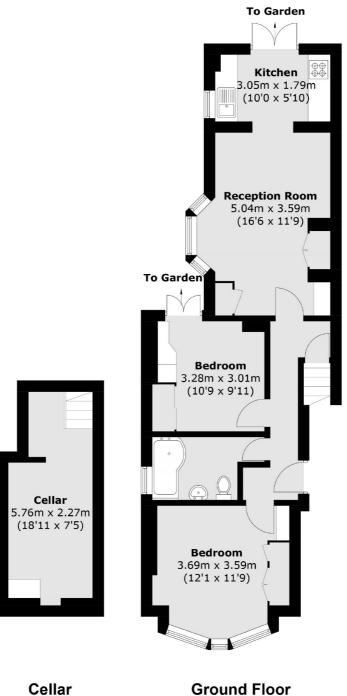

### Sangora Road, London, SW11

Total area (approx.): 68.7 sq. m (739.5 sq. ft) (Including Cellar)

Northcote Road 93 St. John's Road London SW11 1QY Sales 020 7483 6333 Energy Rating: . We aim to make our particulars both accurate and reliable. However they are not guaranteed; nor do they form part of an offer or contract. If you require clarification on any points then please contact us, especially if you're traveling some distance to view. Please note that appliances and heating systems have not been tested and therefore no warranties can be given as to their good working order.