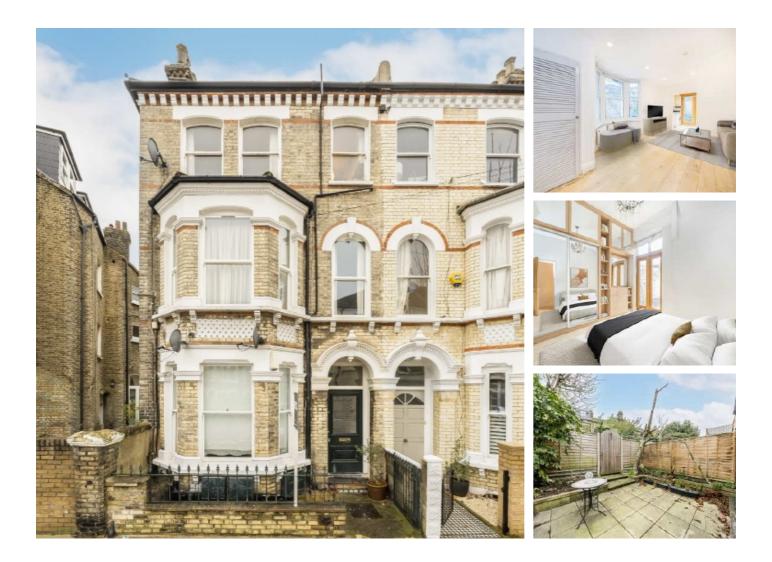

## Sangora Road, SW11 £750,000

A spacious ground floor garden flat within a beautiful Victorian property. Comprising of a large reception room, modern kitchen leading out to a private garden with rear access, two double bedrooms, family bathroom and a spacious cellar perfect for storage. The property also benefits from a share of the freehold, is being sold chain free and has the opportunity to extend into the side return (STPP).

Sangora Road is a sought after address located moments from the green open spaces of Wandsworth Common and close to the eclectic mix of bars, restaurants and boutiques on St. John's Hill. Clapham Junction Station is just a short stroll away.

### Features

Large Reception Room Modern Kitchen Two Double Bedrooms Family Bathroom Private Garden Share Of Freehold