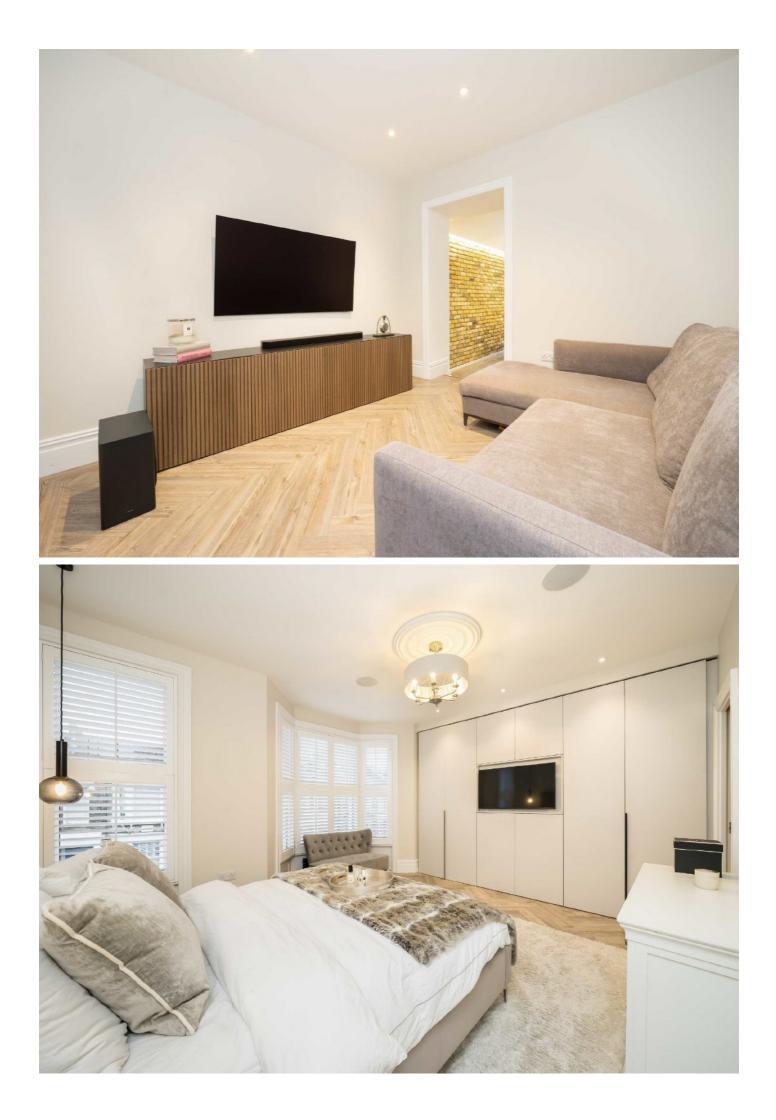

The first reception room is positioned to the left and includes a bay window, high ceilings, multiple comfortable seating areas & Amtico's signature collection flooring throughout. Through the hallway and to the left you have second reception room, WC and to the rear you enter a vast, fully integrated kitchen and dining area. The kitchen includes genuine Lilac marble counter tops, all in one boiling water tap, Belfast sink & Range cooker. The private rear & front gardens are finished with London Stone porcelain tiles. Over the first and second floors, there are four well proportioned double bedrooms all with en-suites. Bathrooms include Porelanosa tiles, Hansgrohe brassware shower select and LED mood lighting throughout.