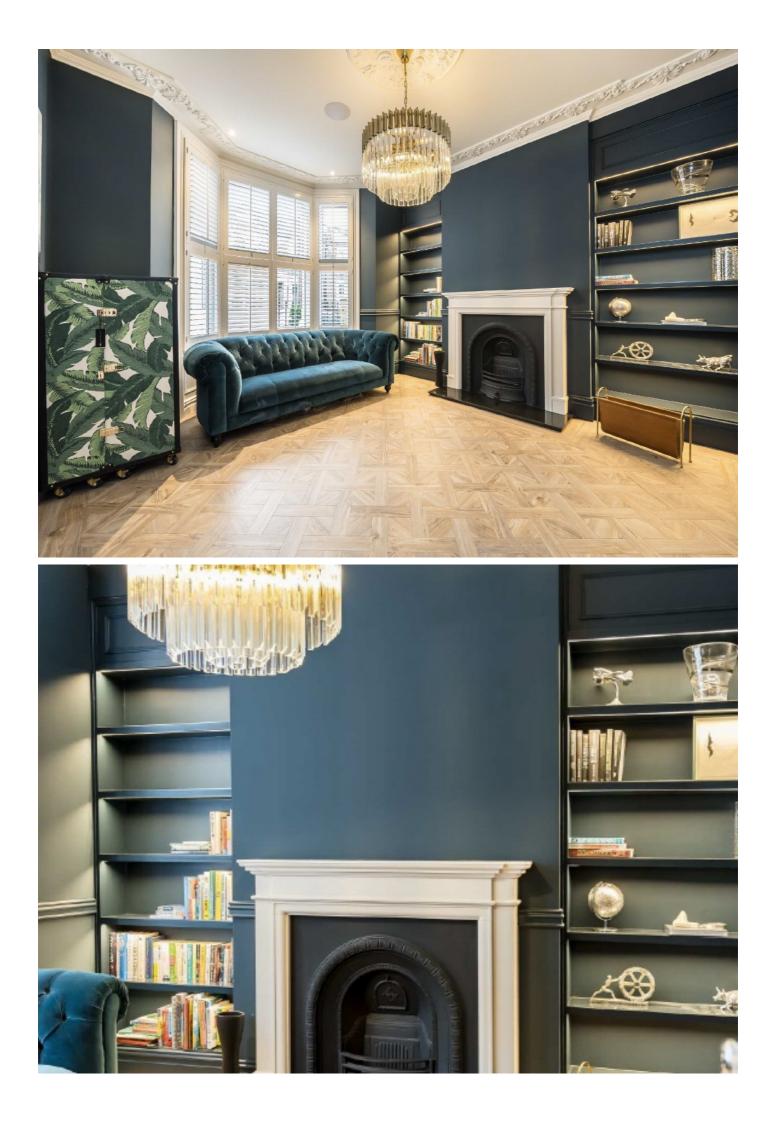

The first reception room is positioned to the left and includes a bay window, high ceilings, multiple comfortable seating areas & Amtico's signature collection flooring throughout. Through the hallway and to the left you have second reception room, WC and to the rear you enter a vast, fully integrated kitchen and dining area. The kitchen includes genuine Lilac marble counter tops, all in one boiling water tap, Belfast sink & Range cooker. The private rear & front gardens are finished with London Stone porcelain tiles. Over the first and second floors, there are four well proportioned double bedrooms all with en-suites. Bathrooms include Porelanosa tiles, Hansgrohe brassware shower select and LED mood lighting throughout.