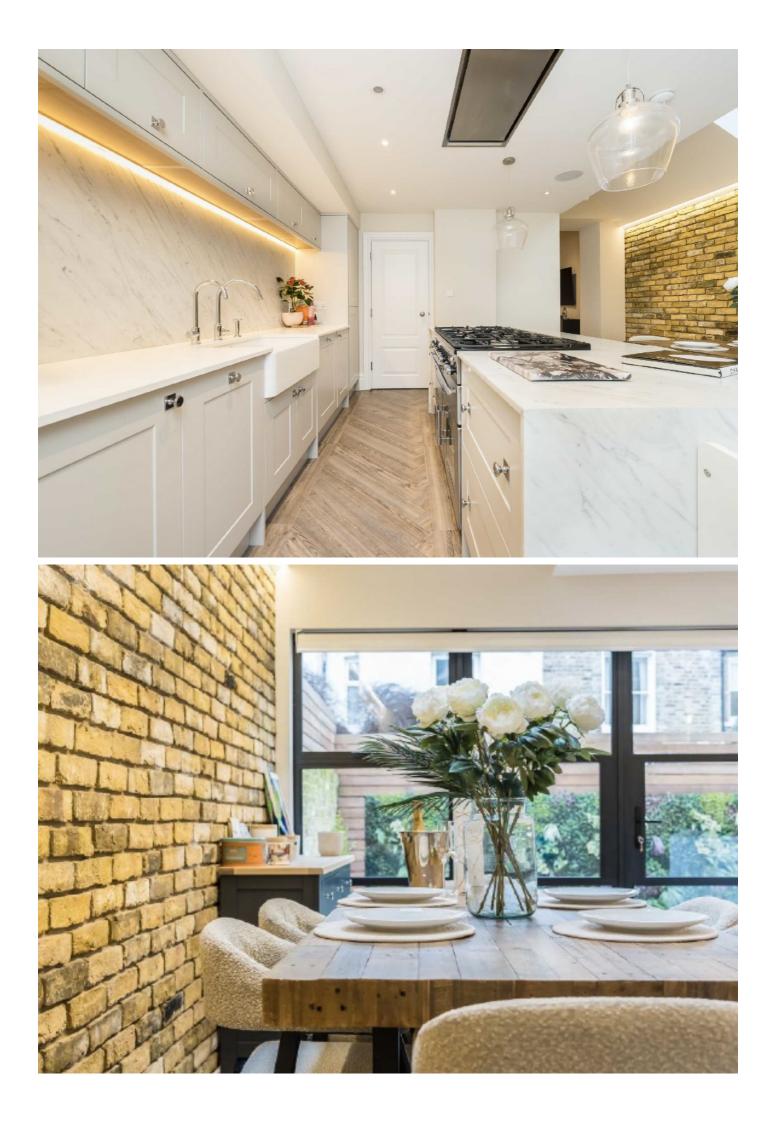

The first reception room is positioned to the left and includes a bay window, high ceilings, multiple comfortable seating areas & Amtico's signature collection flooring throughout. Through the hallway and to the left you have second reception room, WC and to the rear you enter a vast, fully integrated kitchen and dining area. The kitchen includes genuine Lilac marble counter tops, all in one boiling water tap, Belfast sink & Range cooker. The private rear & front gardens are finished with London Stone porcelain tiles. Over the first and second floors, there are four well proportioned double bedrooms all with en-suites. Bathrooms include Porelanosa tiles, Hansgrohe brassware shower select and LED mood lighting throughout.