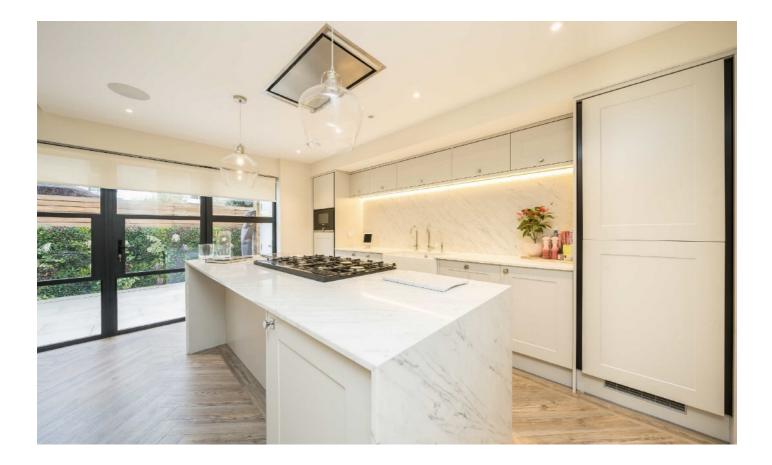

The first reception room is positioned to the left and includes a bay window, high ceilings, multiple comfortable seating areas & Amtico's signature collection flooring throughout. Through the hallway and to the left you have second reception room, WC and to the rear you enter a vast, fully integrated kitchen and dining area. The kitchen includes genuine Lilac marble counter tops, all in one boiling water tap, Belfast sink & Range cooker. The private rear & front gardens are finished with London Stone porcelain tiles. Over the first and second floors, there are four well proportioned double bedrooms all with en-suites. Bathrooms include Porelanosa tiles, Hansgrohe brassware shower select and LED mood lighting throughout.