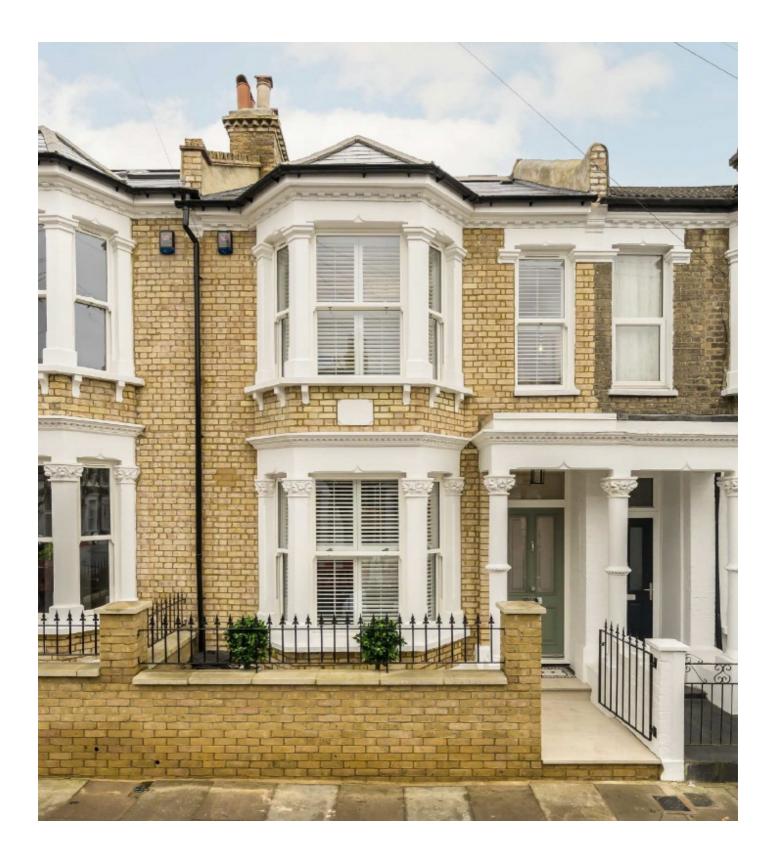

## **Eccles Road, SW11**

This architecturally impressive Victorian home has been meticulously designed & fully extended/refurbished. It measures over 1,800 Sq Ft. Including four bedrooms, four bathrooms (All en-suites), two reception rooms, a fully extended eat-in kitchen & a private garden. The property benefits further from warranties on the roof, boiler, windows & rear doors, has been damp proofed on the ground floor and has soundproofing between floors. The property is technologically advanced, powered by Loxone, one App to control it all. All bedrooms have bespoke built-In wardrobes, wooden Shutters installed to all front facing vertical windows & upgraded multi-room audio installed inc remote controlled blinds

EGALINES d is conveniently located close to Clapham Junction station & the

Fully Refurbished & Extended Four Double Bedrooms Four Bathrooms Intelligent Heating/Hot Water Multi Room Audio Lighting Automation