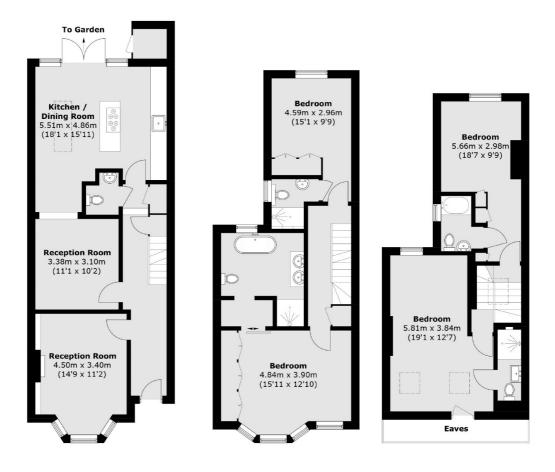

## **Eccles Road, SW11**

This architecturally impressive Victorian home has been meticulously designed & fully extended/refurbished. It measures over 1,800 Sq Ft. Including four bedrooms, four bathrooms (All en-suites), two reception rooms, a fully extended eat-in kitchen & a private garden. The property benefits further from warranties on the roof, boiler, windows & rear doors, has been damp proofed on the ground floor and has soundproofing between floors. The property is technologically advanced, powered by Loxone, one App to control it all. All bedrooms have bespoke built-In wardrobes, wooden Shutters installed to all front facing vertical windows & upgraded multi-room audio installed inc remote controlled blinds

The first reception room is positioned to the left and includes a bay window, high ceilings, multiple comfortable seating areas & Amtico's signature collection flooring throughout. Through the hallway and to the left you have second reception room, WC and to the rear you enter a vast, fully integrated kitchen and dining area. The kitchen includes genuine Lilac marble counter tops, all in one boiling water tap, Belfast sink & Range cooker. The private rear & front gardens are finished with London Stone porcelain tiles. Over the first and second floors, there are four well proportioned double bedrooms all with en-suites. Bathrooms include Porelanosa tiles, Hansgrohe brassware shower select and LED mood lighting throughout.