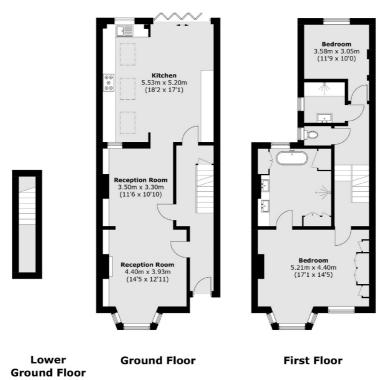

## Beauchamp Road, SW11

A very pretty bay fronted family home enviably located in the heart of Clapham Junction moments away from the vibrant Northcote Road.

Externally these properties stand out with their light London stock bricks. double bays and natural three storeys. On the ground floor there is a spacious double reception room with stunning and immaculately presented original ceiling plasterwork and a large open, working fireplace with intricate marble & wooden surround. The extended kitchen/breakfast room can be accessed from both the reception and hallway and has been recently upgraded with a modern range of white lacquered units, fitted appliances and resin flooring with underfloor heating. Trifold doors open the room perfectly onto a well maintained walled patio garden with southerly aspect & a selection of planted borders. On the first floor there are two bedrooms. The rear bedroom is currently being used as a working office, there is a two piece shower room and separate cloakroom with the principal bedroom occupying the full width of the house to the front and which features a stunning en suite with egg shaped bath tub and walk in shower. Again this room has retained its stunning original ceiling features. On the second floor there are three further doubles along with a three piece shower room. Further features of this home include cellar, potential (STP) to extend into the loft space and no chain due to our clients moving abroad.

### **Features**

2000 sq ft
Double Reception
Extended Modern Kitchen
Five Double Bedrooms
Three Bathrooms
South Facing Garden