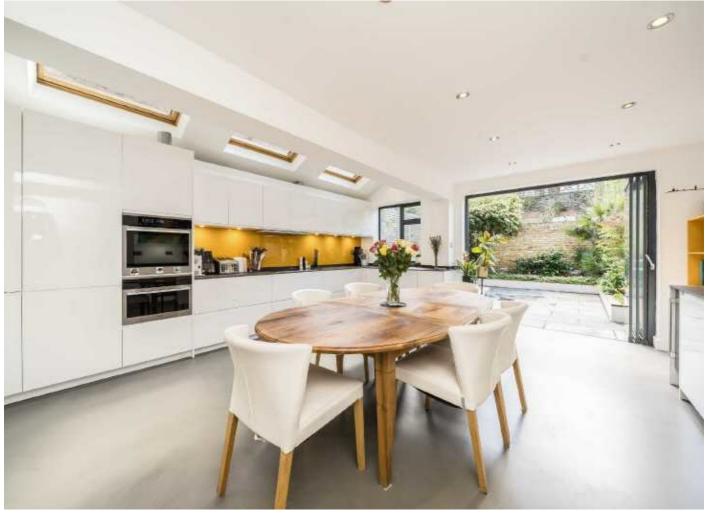

## Beauchamp Road, SW11

A very pretty bay fronted family home enviably located in the heart of Clapham Junction moments away from the vibrant Northcote Road.

Externally these properties stand out with their light London stock bricks. double bays and natural three storeys. On the ground floor there is a spacious double reception room with stunning and immaculately presented original ceiling plasterwork and a large open, working fireplace with intricate marble & wooden surround. The extended kitchen/breakfast room can be accessed from both the reception and hallway and has been recently upgraded with a modern range of white lacquered units, fitted appliances and resin flooring with underfloor heating. Trifold doors open the room perfectly onto a well maintained walled patio garden with southerly aspect & a selection of planted borders. On the first floor there are two bedrooms. The rear bedroom is currently being used as a working office, there is a two piece shower room and separate cloakroom with the principal bedroom occupying the full width of the house to the front and which features a stunning en suite with egg shaped bath tub and walk in shower. Again this room has retained its stunning original ceiling features. On the second floor there are three further doubles along with a three piece shower room. Further features of this home include cellar, potential (STP) to extend into the loft space and no chain due to our clients moving abroad.