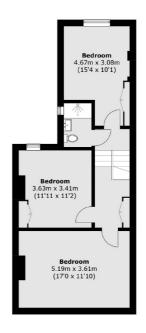

ers. On the first floor there are two bedrooms. The rear bedroom is currently being used as a working office, there is a two piece shower room and separate cloakroom with the principal bedroom occupying the full width of the house to the front and which features a stunning en suite with egg shaped bath tub and walk in shower. Again this room has retained its stunning original ceiling features. On the second floor there are three further doubles along with a three piece shower room. Further features of this home include cellar, potential (STP) to extend into the loft space and no chain due to our clients moving abroad.

### **Features**

2000 sq ft
Double Reception
Extended Modern Kitchen
Five Double Bedrooms
Three Bathrooms
South Facing Garden













## Beauchamp Road, London, SW11



#### **Second Floor**



Total area (approx.): 187.3 sq. m (2,016.0 sq. ft)