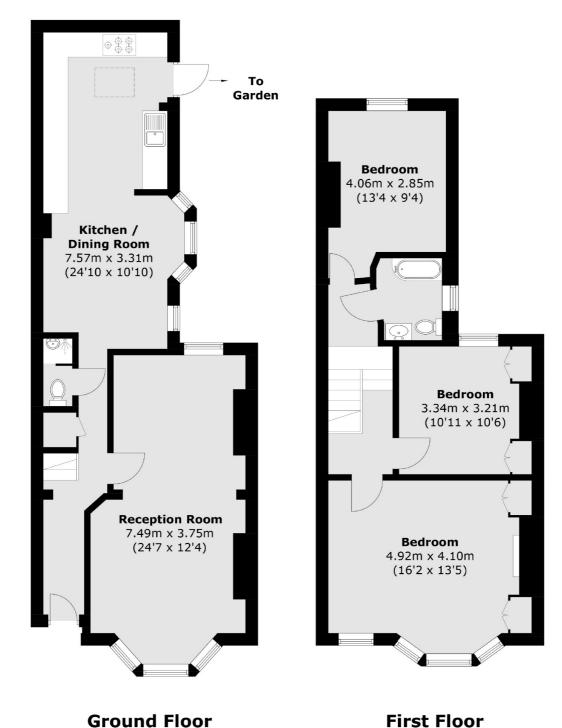

As you enter you are greeted by a warm and welcoming hallway. To the right hand side you have a spacious double reception room with high ceilings and beautiful parquet floors. Through the hallway you have a shower room under the stairs, perfect for guests. To the rear of the ground floor you have a fully equipped and extra large eat-in kitchen with stunning bay window, which also leads out to the private garden, an ideal space for entertaining. Upstairs you have three double bedrooms with bespoke built in storage and a family bathroom. The loft is currently being used as a further storage area but can be extended into to create a further bedroom and bathroom if required (STPP).

Total area (approx.): 109.6 sq. m (1,179.7 sq. ft)

Energy Rating: D. We aim to make our particulars both accurate and reliable. However they are not guaranteed; nor do they form part of an offer or contract. If you require clarification on any points then please contact us, especially if you're traveling some distance to view. Please note that appliances and heating systems have not been tested and therefore no warranties can be given as to their good working order.