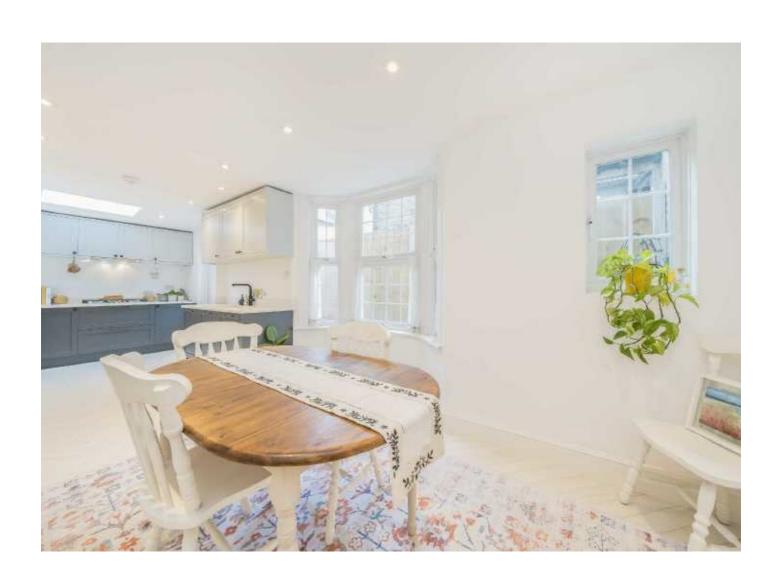

As you enter you are greeted by a warm and welcoming hallway. To the right hand side you have a spacious double reception room with high ceilings and beautiful parquet floors. Through the hallway you have a shower room under the stairs, perfect for guests. To the rear of the ground floor you have a fully equipped and extra large eat-in kitchen with stunning bay window, which also leads out to the private garden, an ideal space for entertaining. Upstairs you have three double bedrooms with bespoke built in storage and a family bathroom. The loft is currently being used as a further storage area but can be extended into to create a further bedroom and bathroom if required (STPP).