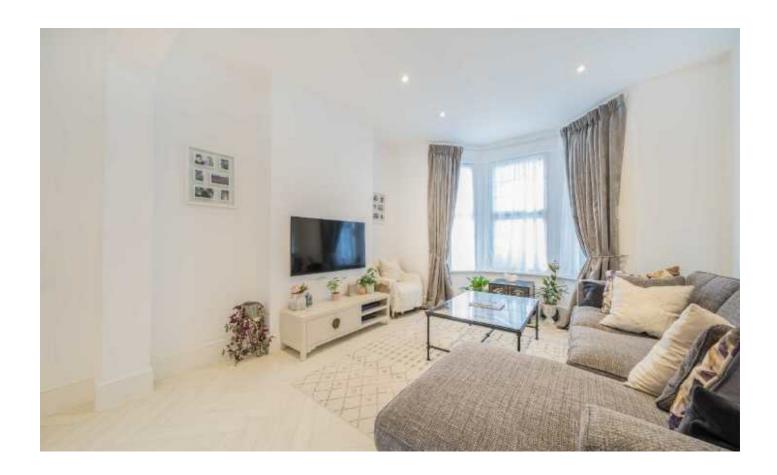

As you enter you are greeted by a warm and welcoming hallway. To the right hand side you have a spacious double reception room with high ceilings and beautiful parquet floors. Through the hallway you have a shower room under the stairs, perfect for guests. To the rear of the ground floor you have a fully equipped and extra large eat-in kitchen with stunning bay window, which also leads out to the private garden, an ideal space for entertaining. Upstairs you have three double bedrooms with bespoke built in storage and a family bathroom. The loft is currently being used as a further storage area but can be extended into to create a further bedroom and bathroom if required (STPP).