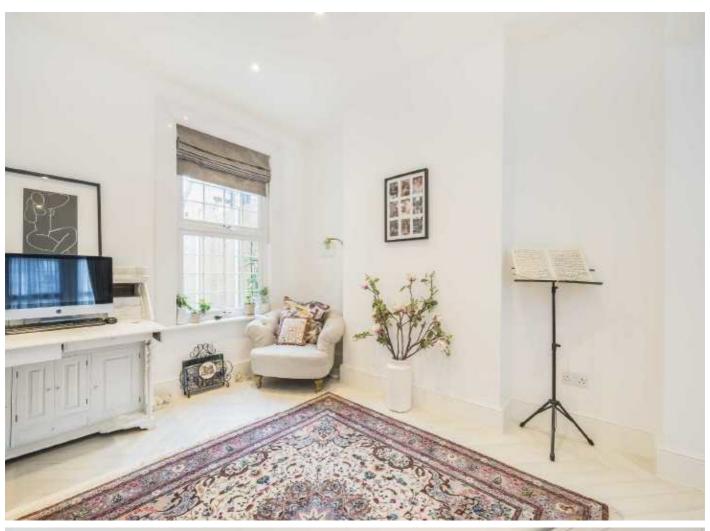

As you enter you are greeted by a warm and welcoming hallway. To the right hand side you have a spacious double reception room with high ceilings and beautiful parquet floors. Through the hallway you have a shower room under the stairs, perfect for guests. To the rear of the ground floor you have a fully equipped and extra large eat-in kitchen with stunning bay window, which also leads out to the private garden, an ideal space for entertaining. Upstairs you have three double bedrooms with bespoke built in storage and a family bathroom. The loft is currently being used as a further storage area but can be extended into to create a further bedroom and bathroom if required (STPP).