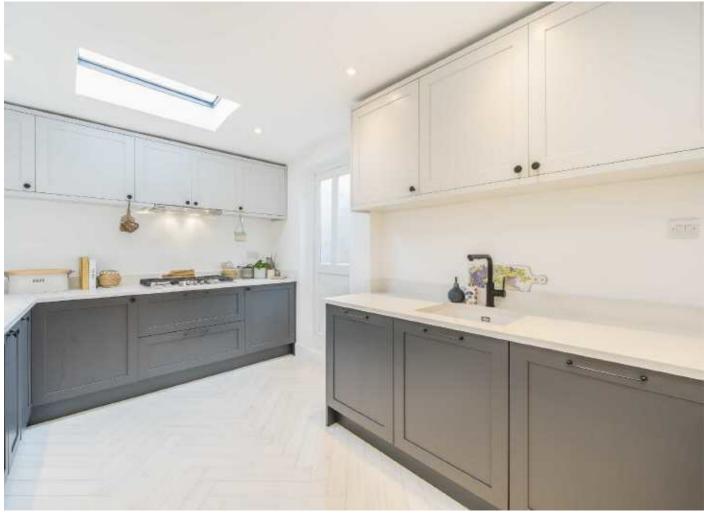

As you enter you are greeted by a warm and welcoming hallway. To the right hand side you have a spacious double reception room with high ceilings and beautiful parquet floors. Through the hallway you have a shower room under the stairs, perfect for guests. To the rear of the ground floor you have a fully equipped and extra large eat-in kitchen with stunning bay window, which also leads out to the private garden, an ideal space for entertaining. Upstairs you have three double bedrooms with bespoke built in storage and a family bathroom. The loft is currently being used as a further storage area but can be extended into to create a further bedroom and bathroom if required (STPP).