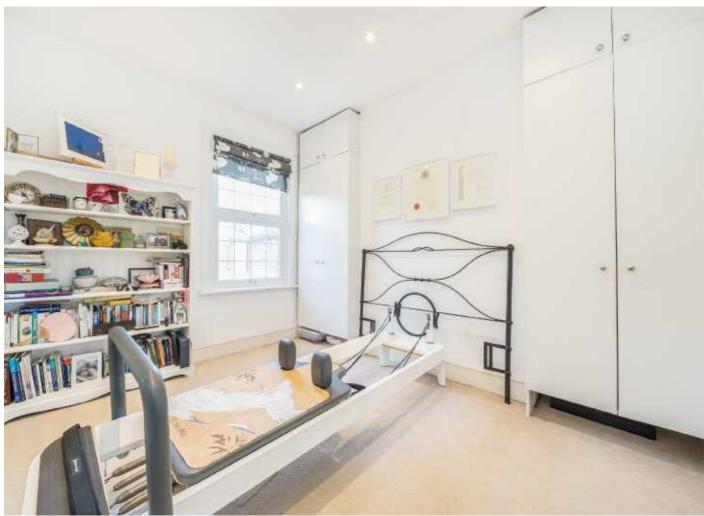

As you enter you are greeted by a warm and welcoming hallway. To the right hand side you have a spacious double reception room with high ceilings and beautiful parquet floors. Through the hallway you have a shower room under the stairs, perfect for guests. To the rear of the ground floor you have a fully equipped and extra large eat-in kitchen with stunning bay window, which also leads out to the private garden, an ideal space for entertaining. Upstairs you have three double bedrooms with bespoke built in storage and a family bathroom. The loft is currently being used as a further storage area but can be extended into to create a further bedroom and bathroom if required (STPP).