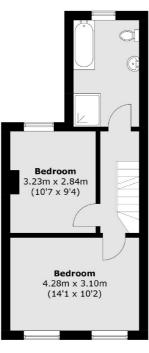

### **Ground Floor**

Northcote Road

020 7483 6333

London

Sales

SW111QY

93 St. John's Road

**First Floor** 

Total area (approx.): 109.1 sq. m (1,174.3 sq. ft) (Excluding Eaves)