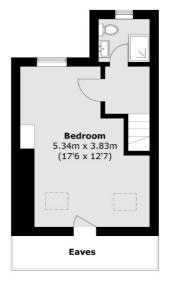

### Second Floor

Total area (approx.): 109.1 sq. m (1,174.3 sq. ft) (Excluding Eaves)