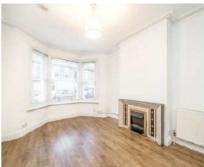

# Kitchen 4.34m x 3.39m (14'3 x 11'1) Reception Room 7.23m x 3.21m (23'9 x 10'6)