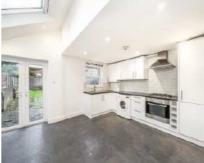

# Kitchen 4.34m x 3.39m (14'3 x 11'1) Reception Room 7.23m x 3.21m (23'9 x 10'6)