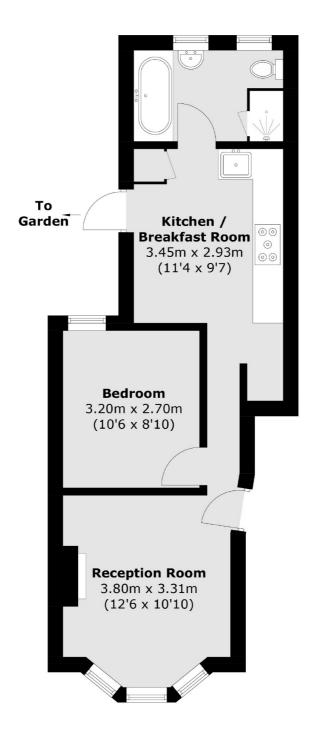

## Mossbury Road, SW11 £450,000

A one double bedroom ground floor garden flat set in a beautiful Victorian building situated on the sought after Mossbury Road. The apartment comprises of a double bedroom, reception room with high ceilings, eat-in kitchen, family bathroom & private South facing garden. The property benefits further from being sold chain free & has a share of the freehold.

## Mossbury Road, London, SW11

Total area (approx.): 40.8 sq. m (439.2 sq. ft)

Northcote Road

London

Sales

SW11 1QY

020 7483 6333

93 St. John's Road