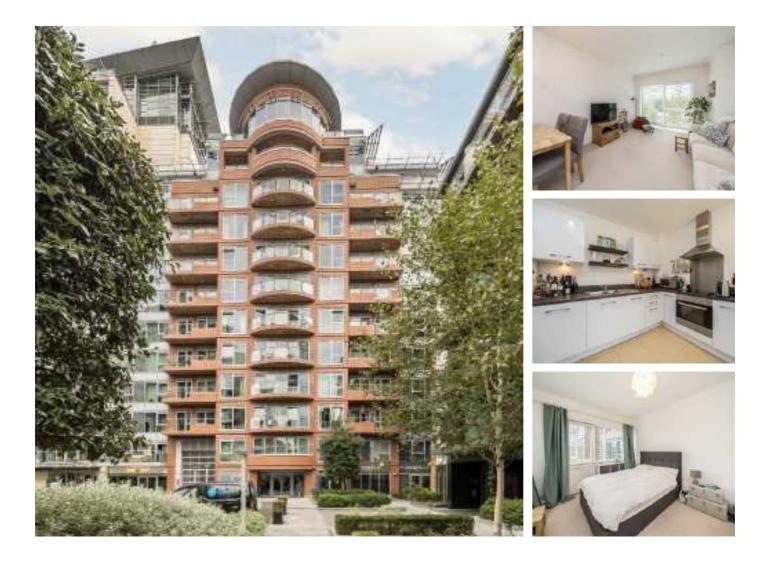

## Juniper Drive, SW18 £375,000

An impressive one double bedroom lateral apartment situated within the sought-after Flotilla House in the Battersea Reach development. Comprising an open plan reception room/kitchen, double bedroom & modern bathroom. The property benefits further from stunning views, has 24 hour concierge, on site gym and underground parking available. The property is being sold chain free.

The Battersea Reach development offers high end riverside accommodation and is conveniently located for access North of the River and into Central London. Wandsworth Town station and Clapham Junction are nearby.

### Features

Open Plan Kitchen/Reception Large Double Bedroom Family Bathroom Stunning Views 24 Hr Concierge Chain Free