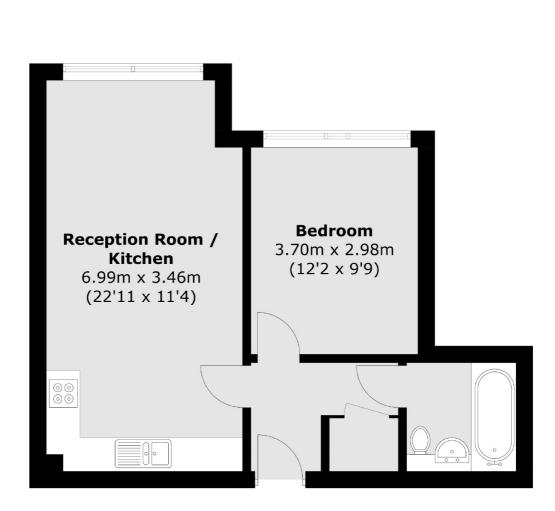

### Juniper Drive, London, SW18

Total area (approx.): 45.5 sq. m (489.8 sq. ft)

Northcote Road 93 St. John's Road London SW11 1QY Sales 020 7483 6333 Energy Rating: B. We aim to make our particulars both accurate and reliable. However they are not guaranteed; nor do they form part of an offer or contract. If you require clarification on any points then please contact us, especially if you're traveling some distance to view. Please note that appliances and heating systems have not been tested and therefore no warranties can be given as to their good working order.