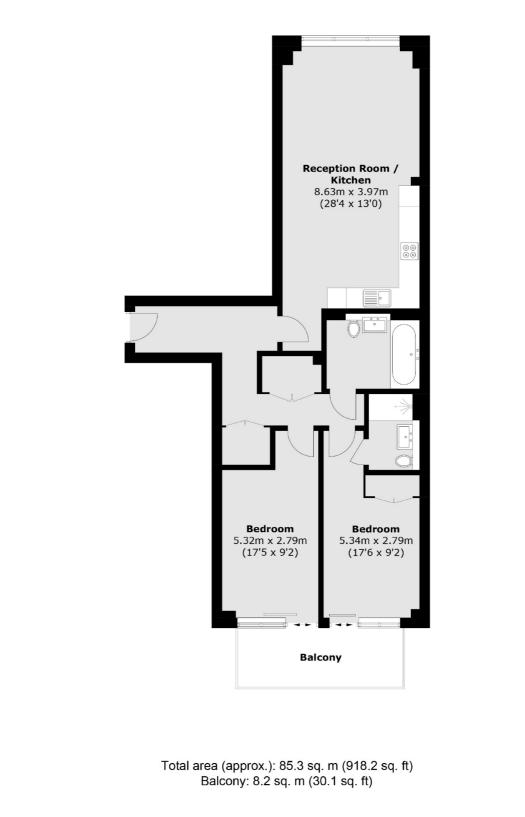

## **Hyde Lane, SW11** £700,000

A beautifully presented bright and spacious, modern two double bedroom purpose built apartment, spanning over 918 sq ft. It has an open plan reception/kitchen with integrated appliances, two double bedrooms and two modern bathrooms (Inc en-suite). The property further benefits from a private balcony, is moments from Battersea Park and is being sold chain free.

#### Features

Two Double Bedrooms Measuring Over 918 Sq Ft Two Modern Bathrooms Private Balcony Superb Location Chain Free