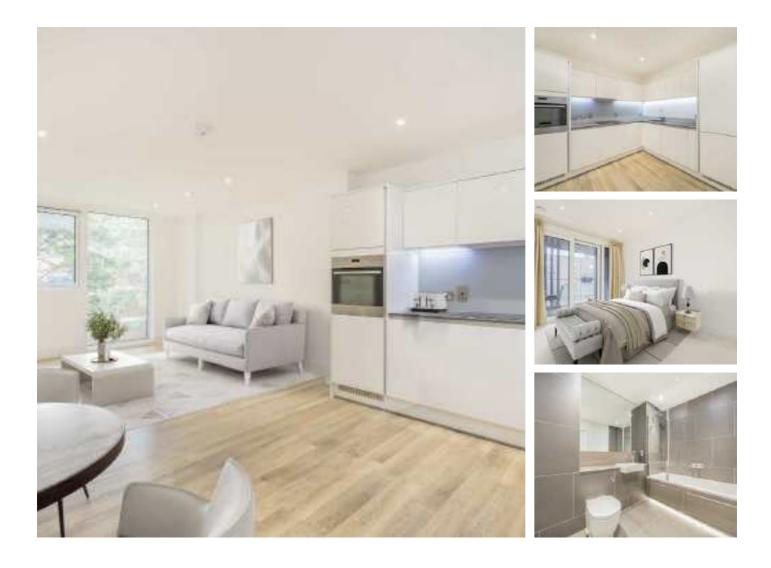

## **Hyde Lane, SW11** £700,000

A beautifully presented bright and spacious, modern two double bedroom purpose built apartment, spanning over 918 sq ft. It has an open plan reception/kitchen with integrated appliances, two double bedrooms and two modern bathrooms (Inc en-suite). The property further benefits from a private balcony, is moments from Battersea Park and is being sold chain free.

#### Features

Two Double Bedrooms Measuring Over 918 Sq Ft Two Modern Bathrooms Private Balcony Superb Location Chain Free