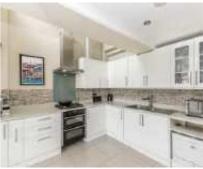

## Queenstown Road, SW8 £425,000

A one double bedroom refurbished ground floor garden flat measuring over 600 sq ft located on the sought after Queenstown Road. The apartment comprises of a spacious open plan reception/kitchen with built in appliances, double bedroom with bespoke built in wardrobes and family sized bathroom. The property benefits further from a private garden, additional outdoor storage and is being sold chain free.

## **Features**

Period Conversion Refurbished Open Plan Reception/Kitchen Private Garden Superb Location Chain Free