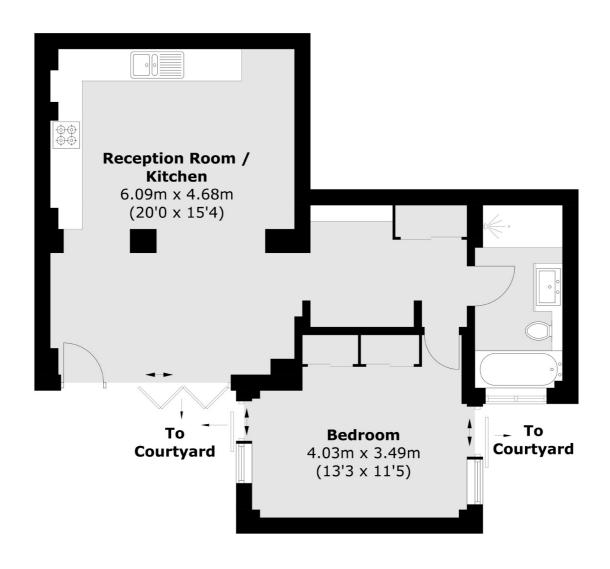

## Queenstown Road, SW8 £425,000

A one double bedroom refurbished ground floor garden flat measuring over 600 sq ft located on the sought after Queenstown Road. The apartment comprises of a spacious open plan reception/kitchen with built in appliances, double bedroom with bespoke built in wardrobes and family sized bathroom. The property benefits further from a private garden, additional outdoor storage and is being sold chain free.

## Queenstown Road, London, SW8

Total area (approx.): 56.5 sq. m (608.2 sq. ft)

Northcote Road

020 7483 6333

London

Sales

SW111QY

93 St. John's Road