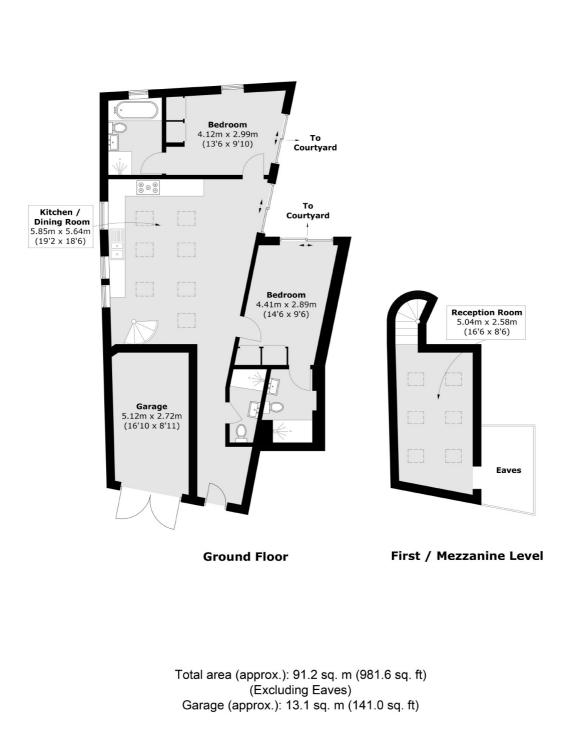

## **Robertson Street, SW8** £699,999

A two double bedroom, three bathroom home measuring over 981Sq Ft situated on the sought after Robertson Street. The property comprises of a spacious reception room with mezzanine, open plan kitchen/dining room with large skylights and vaulted ceilings, two double bedrooms with bespoke built in storage, three bathrooms all with underfloor heating & a private garden which can be accessed via the kitchen and bedrooms. The property benefits further from a large lockable garage, has extension potential to add a third bedroom (STP) and is being sold chain free.

#### Features

Two Double Bedrooms Three Bathrooms Large Reception Room Open Plan Kitchen/Dining Private Garden Lockable Garage Chain Free