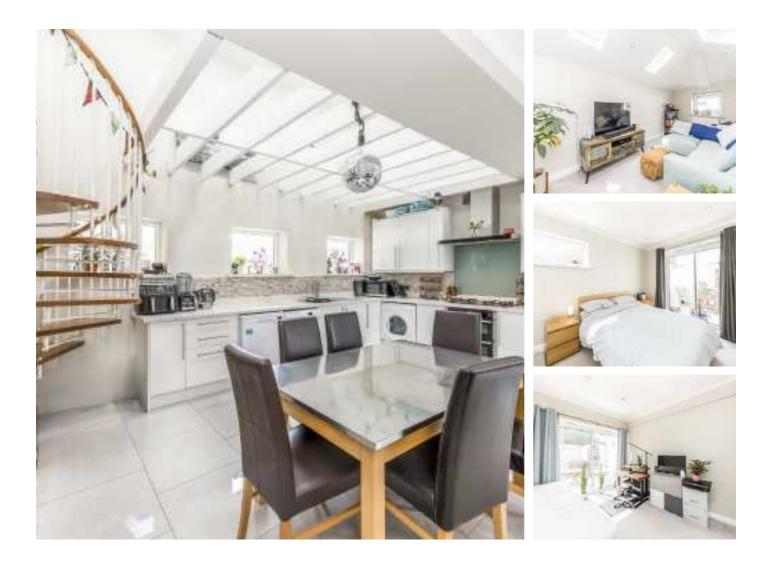

## **Robertson Street, SW8** £699,999

A two double bedroom, three bathroom home measuring over 981Sq Ft situated on the sought after Robertson Street. The property comprises of a spacious reception room with mezzanine, open plan kitchen/dining room with large skylights and vaulted ceilings, two double bedrooms with bespoke built in storage, three bathrooms all with underfloor heating & a private garden which can be accessed via the kitchen and bedrooms. The property benefits further from a large lockable garage, has extension potential to add a third bedroom (STP) and is being sold chain free.

#### Features

Two Double Bedrooms Three Bathrooms Large Reception Room Open Plan Kitchen/Dining Private Garden Lockable Garage Chain Free