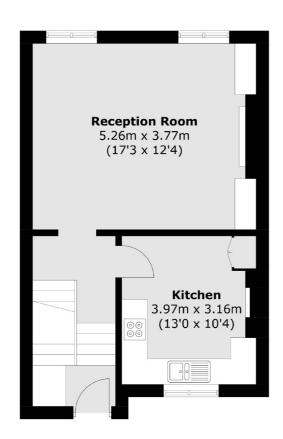

## **Dexters**









## Queenstown Road, SW8 £625,000

A two double bedroom refurbished split level flat within a beautiful Grade II listed building, measuring over 943 sq ft located on the sought after Queenstown Road. The apartment comprises of a spacious reception, separate modern kitchen with built in appliances, two double bedrooms and family sized bathroom.

Queenstown Road is in the heart of the Diamond Conservation Area, close to the Battersea Power Station, ideally located for Battersea Park, Chelsea and convenient transport links via Battersea Park Road, Queenstown Road, as well as the Northern Line Extension.

## **Features**

Two Double Bedrooms Modern Kitchen Measuring Over 943 Sq Ft Superb Location Refurbished Grade II Listed Building

## Queenstown Road, London, SW8





**First Floor** 

Northcote Road

020 7483 6333

London

Sales

SW111QY

93 St. John's Road

**Second Floor** 

Total area (approx.): 87.7 sq. m (943.9 sq. ft)