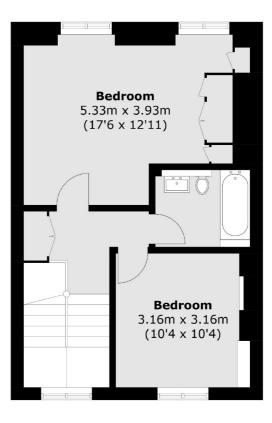

## Queenstown Road, London, SW8

**First Floor** 

Northcote Road

020 7483 6333

London

Sales

SW111QY

93 St. John's Road

**Second Floor** 

Total area (approx.): 87.7 sq. m (943.9 sq. ft)