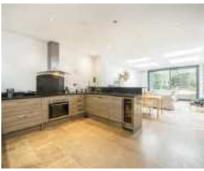

## Rush Hill Road, SW11

£950,000

An exceptional, fully extended ground & first floor flat measuring over 1,350 Sq. Ft. Comprising a large open plan reception room/kitchen and dining area leading onto a large 62 ft Southwest facing garden, three double bedrooms, three bathrooms and ample storage. The property also benefits from a share of the freehold and is being sold chain free.

## **Features**

Open Plan Reception/Kitchen Three Double Bedrooms Three Bathrooms Private 62 Ft Southwest Garden Share Of Freehold Chain Free