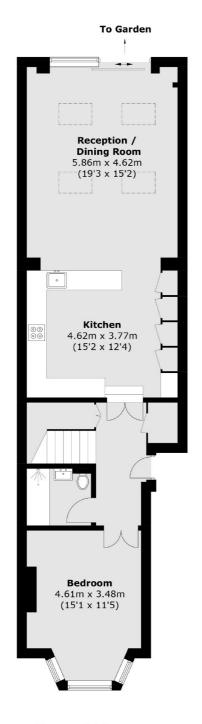

## Rush Hill Road, SW11

£950,000

An exceptional, fully extended ground & first floor flat measuring over 1,350 Sq. Ft. Comprising a large open plan reception room/kitchen and dining area leading onto a large 62 ft Southwest facing garden, three double bedrooms, three bathrooms and ample storage. The property also benefits from a share of the freehold and is being sold chain free.

## **Features**

Open Plan Reception/Kitchen Three Double Bedrooms Three Bathrooms Private 62 Ft Southwest Garden Share Of Freehold Chain Free

**First Floor** 

Total area (approx.): 125.6 sq. m (1351.9 sq. ft)