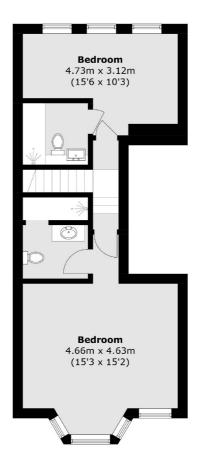

## Rush Hill Road, SW11

£950,000

An exceptional, fully extended ground & first floor flat measuring over 1,350 Sq. Ft. Comprising a large open plan reception room/kitchen and dining area leading onto a large 62 ft Southwest facing garden, three double bedrooms, three bathrooms and ample storage. The property also benefits from a share of the freehold and is being sold chain free.

## **Features**

Open Plan Reception/Kitchen Three Double Bedrooms Three Bathrooms Private 62 Ft Southwest Garden Share Of Freehold Chain Free

**First Floor** 

Total area (approx.): 125.6 sq. m (1351.9 sq. ft)