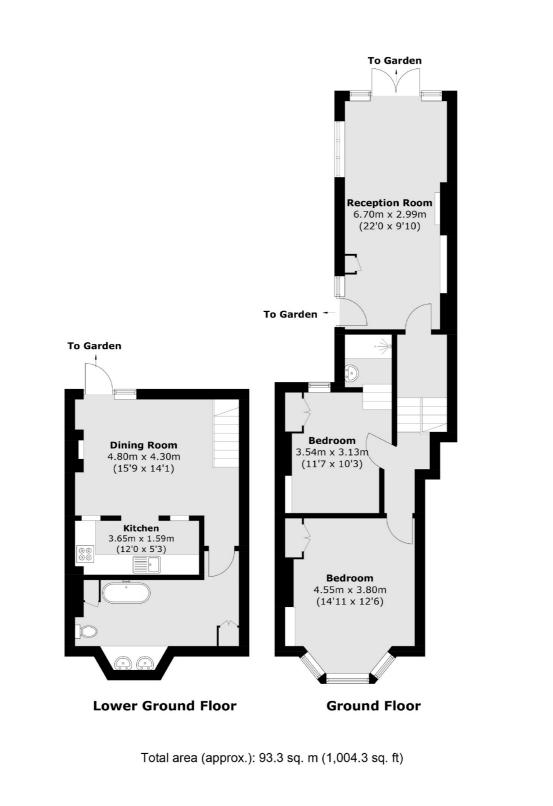

## **Comyn Road, SW11** £775,000

An exceptional Victorian conversion on one of the most sought after roads in Clapham Junction measuring over 1000 Sq. Ft. Comprising a large reception room, separate kitchen/dining room both benefitting from direct access onto the spacious private garden, two double bedrooms & two bathrooms (inc ensuite). The property also benefits from extension opportunity into the side return (STPP), has a share of the freehold and is being sold chain free.

#### Features

Two Double Bedrooms Measuring Over 1000 Sq. Ft Private Garden Share Of Freehold Extension Opportunity (STPP) Chain Free