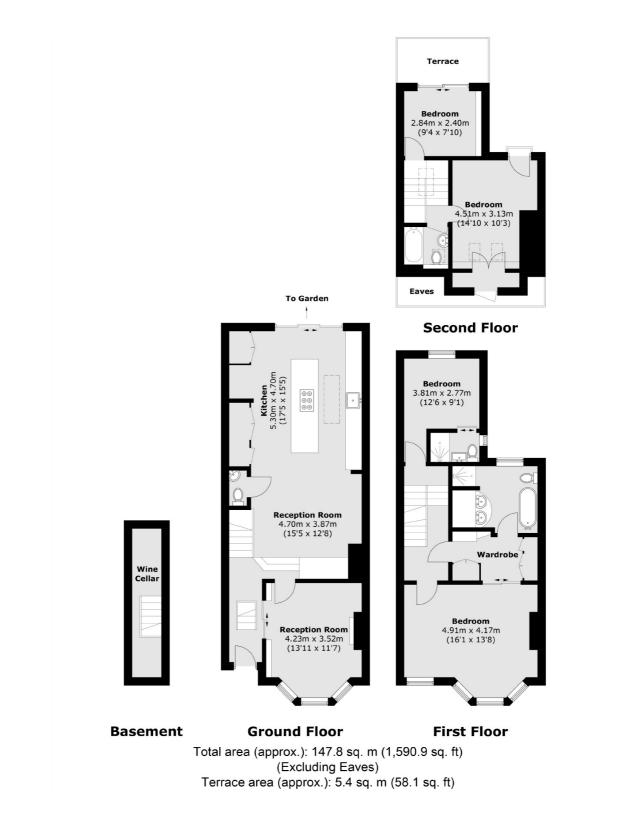

## Features

Fully Refurbished & Extended Four Double Bedrooms Three Bathrooms & WC West Facing Garden & Terrace Bespoke Wine Cellar Air Conditioning