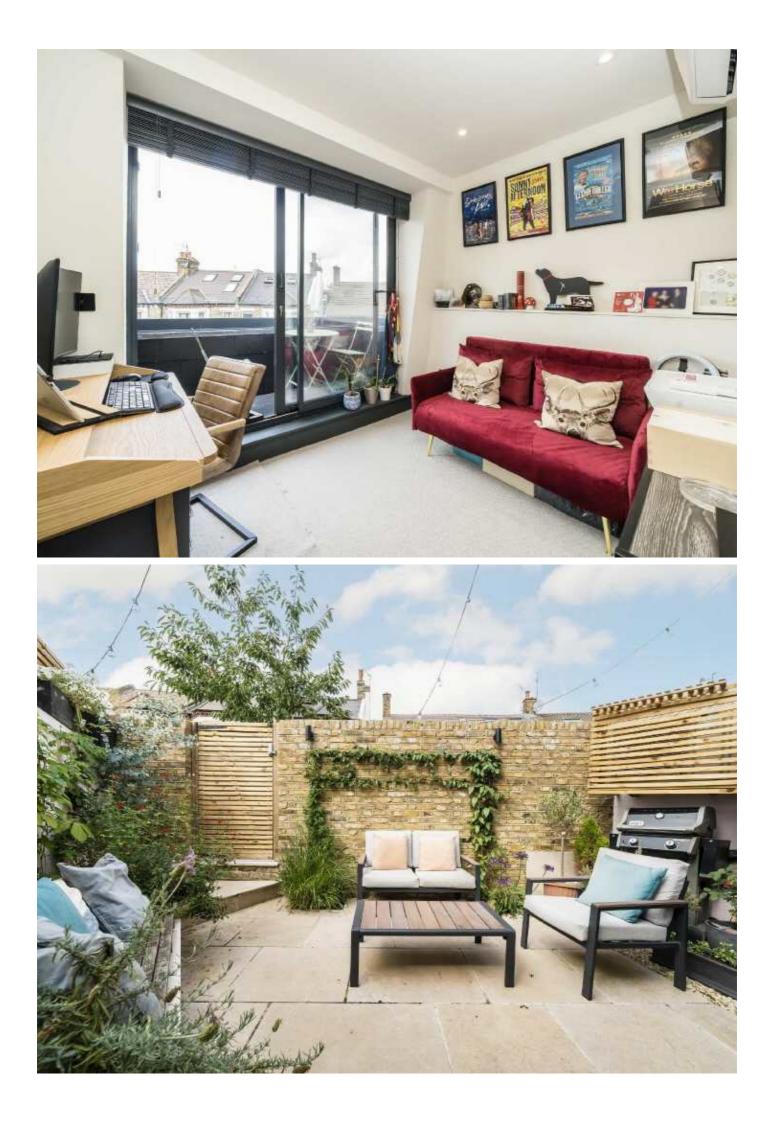

## Features

Fully Refurbished & Extended Four Double Bedrooms Three Bathrooms & WC West Facing Garden & Terrace Bespoke Wine Cellar Air Conditioning