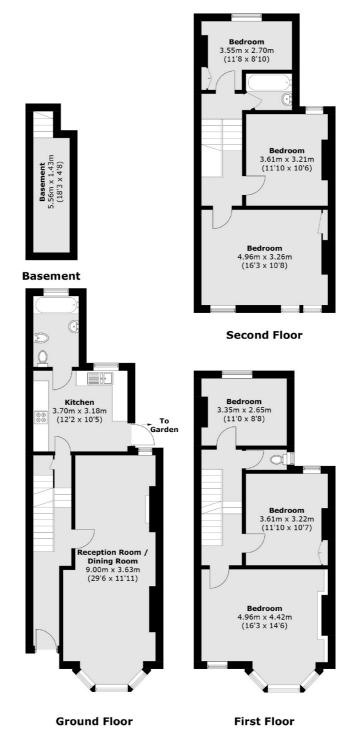

## Garfield Road, London, SW11

Total area (approx.): 166.5 sq. m (1,792.1 sq. ft) (Including Basement)

Northcote Road

020 7483 6333

London

Sales

SW111QY

93 St. John's Road