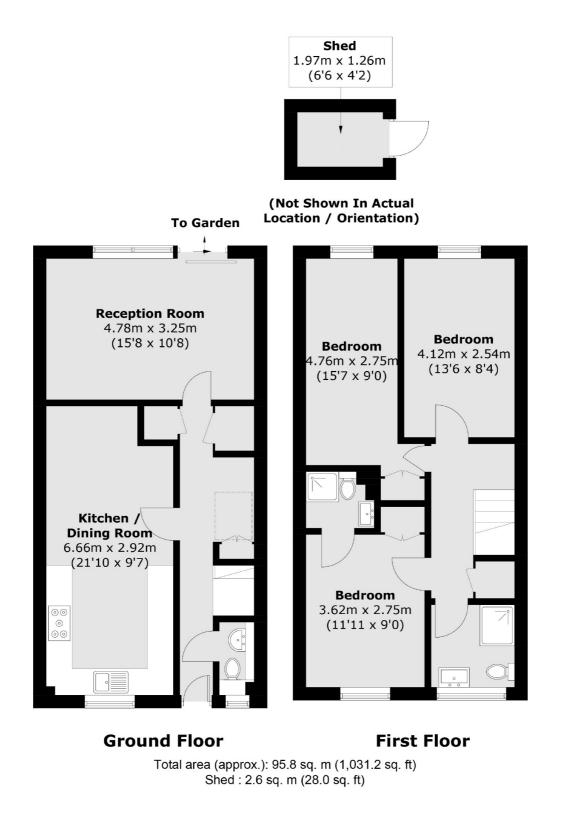

## Acanthus Road, SW11 £670,000

A substantial freehold home measuring over 1,000sq ft. Comprising a large reception room, three double bedrooms, an eat-in kitchen, two bathrooms with an additional W/C and a private South facing garden. The property also benefits from being a short stroll away from Clapham Junction Station/ Clapham Common and is being sold chain free.

### Features

Freehold Home Three Double Bedrooms Measuring over 1,000 Sq Ft Private South Facing Garden Superb Location Chain Free