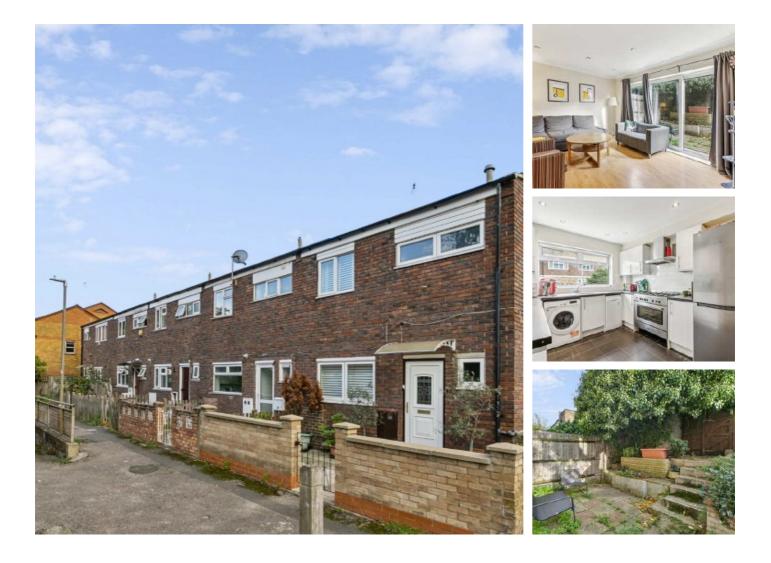

## Acanthus Road, SW11 £670,000

A substantial freehold home measuring over 1,000sq ft. Comprising a large reception room, three double bedrooms, an eat-in kitchen, two bathrooms with an additional W/C and a private South facing garden. The property also benefits from being a short stroll away from Clapham Junction Station/ Clapham Common and is being sold chain free.

Acanthus Road is a sought after residential street off Lavender Hill & Clapham Common North Side located near some of the areas best schools. Northcote Road is close by with an array of bars, restaurants and cafés. Transport links can be found at Clapham Common and Clapham Junction alongside local bus routes with access to the beautiful Battersea Park and busy Sloane Square.

### Features

Freehold Home Three Double Bedrooms Measuring over 1,000 Sq Ft Private South Facing Garden Superb Location Chain Free