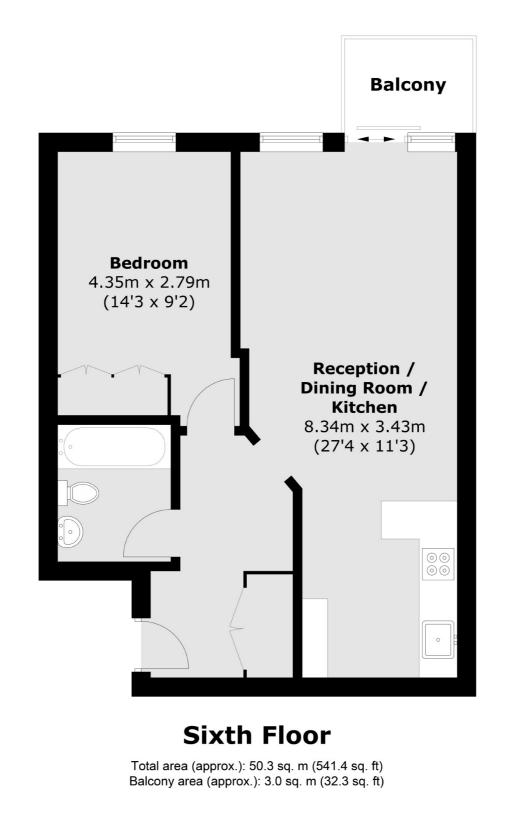

## **Queenstown Road, SW11**

A stunning fully refurbished to an exacting standard one double bedroom apartment in the sought after Chelsea Bridge Wharf development opposite Battersea Park and moments from the Iconic Battersea Power Station & Northern line extension. The property features an open plan kitchen and reception room that leads out on to a private balcony & modern bathroom. The property further benefits from a 24 hr concierge. Every element of this residence has been thoughtfully designed to provide a high-end, contemporary lifestyle.

One Double Bedroom Bespoke Italian Kitchen Opposite Battersea Park Modern Development Private Balcony 24 Hr Concierge & Security