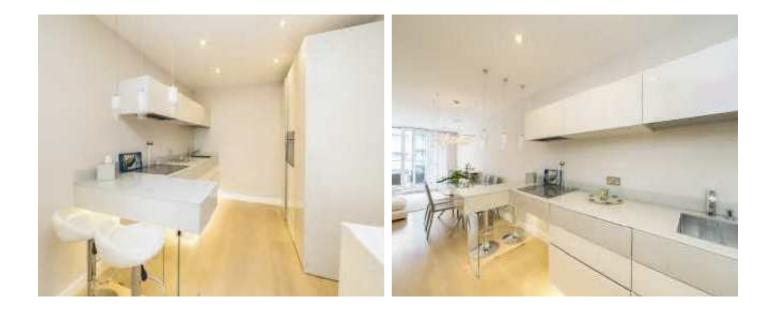

The property includes sleek built-in cabinetry, top-tier finishes, high-end appliances and a stylish suspended bar with underlighting. It has Natural Wood Floating Floor with under-floor heating throughout. Also featuring a Sonos Sound System with integrated ceiling speakers in every room. It also comprises a High-End Design with hidden storage spaces, wall-towall finishes and floor-to-ceiling windows. The balcony has stunning views of the park, river, and inner courtyard, offering beautiful afternoon sunlight and breathtaking sunsets.

One Double Bedroom Bespoke Italian Kitchen Opposite Battersea Park Modern Development Private Balcony 24 Hr Concierge & Security