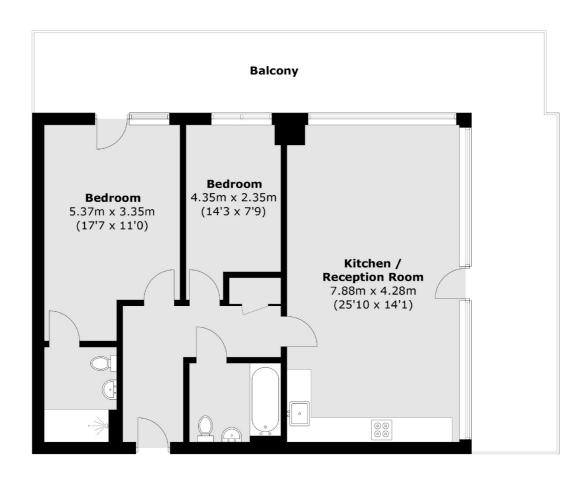

## St. John's Hill, London, SW11

**Sixth Floor** 

Total area (approx.): 81.5 sq. m (877.3 sq. ft) Balcony: 43.0 sq. m (462.8 sq. ft)

Northcote Road

London

Sales

SW11 1QY

020 7483 6333