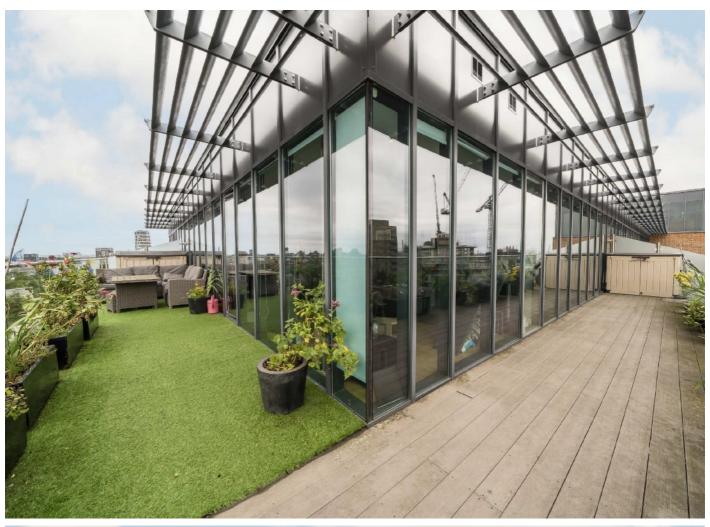

## St. John's Hill, SW11

A stunning penthouse within the popular Lumiere Apartment development with breathtaking views of London. The property comprises a large open plan reception/kitchen, two double bedrooms, two bathrooms (inc en-suite) & oversized wrap around private roof terrace. The property further benefits from concierge, communal roof terrace, communal cinema, has a share of the freehold & is moments from Clapham Junction station.

There are two large double bedrooms, the Principle bedroom has an en-suite and both rooms have direct access to the private terrace. There is a spacious open plan living area great for entertaining. The modern kitchen/dining area has plenty of worktop space and storage and includes a range of integrated appliances. There is a large wrap around private terrace with stunning views of London and most of the apartment has floor to ceiling windows filling it with vast amounts of natural light.