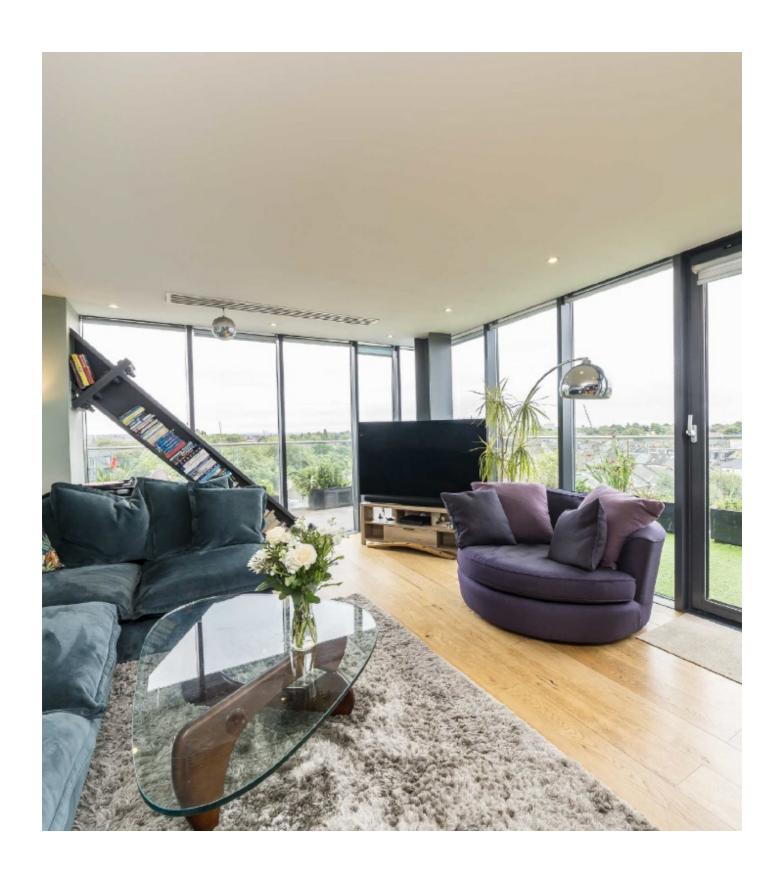

## St. John's Hill, SW11

A stunning penthouse within the popular Lumiere Apartment development with breathtaking views of London. The property comprises a large open plan reception/kitchen, two double bedrooms, two bathrooms (inc en-suite) & oversized wrap around private roof terrace. The property further benefits from concierge, communal roof terrace, communal cinema, has a share of the freehold & is moments from Clapham Junction station.

There are two large double bedrooms, the Principle bedroom has an en-suite and both rooms have direct access to the private terrace. There is a spacious open plan living area great for entertaining. The modern kitchen/dining area has plenty of worktop space and storage and includes a range of integrated appliances. There is a large wrap around private terrace with stunning views of London and most of the apartment has floor to ceiling windows filling it with vast amounts of natural light.