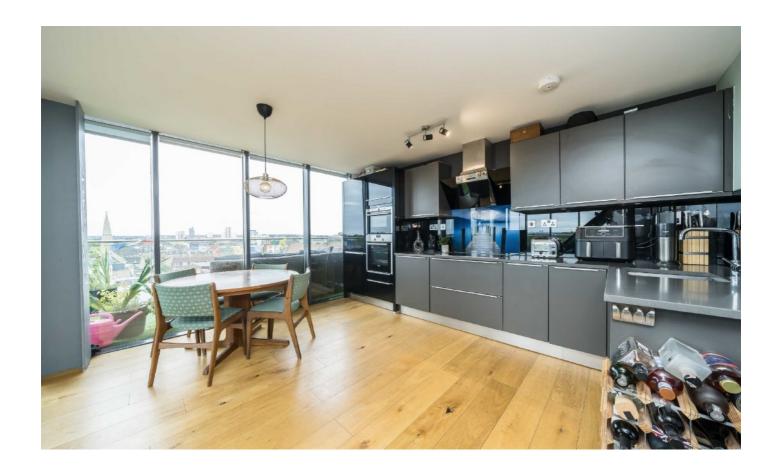

There are two large double bedrooms, the Principle bedroom has an en-suite and both rooms have direct access to the private terrace. There is a spacious open plan living area great for entertaining. The modern kitchen/dining area has plenty of worktop space and storage and includes a range of integrated appliances. There is a large wrap around private terrace with stunning views of London and most of the apartment has floor to ceiling windows filling it with vast amounts of natural light.