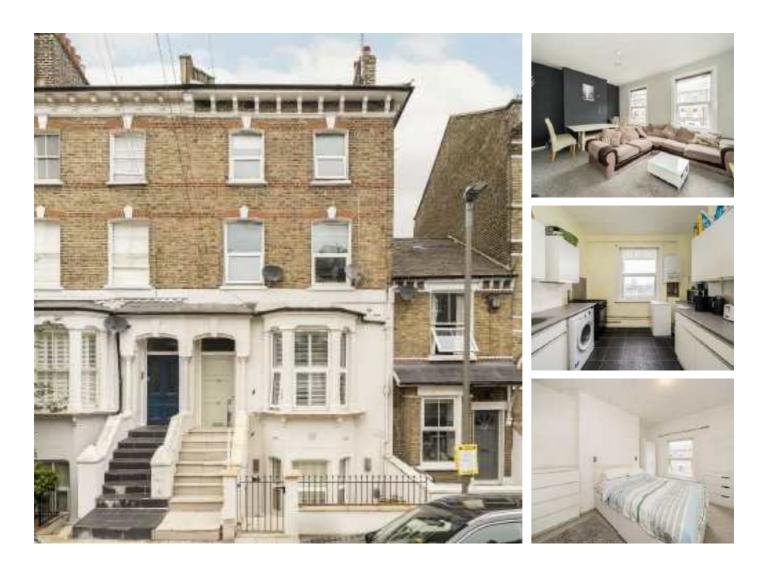

## Cologne Road, SW11 £659,500

An exceptional Victorian split level apartment measuring over 1000 Sq Ft. Comprising a large reception room, eatin kitchen, three bedrooms, family bathroom and separate WC. The property benefits further from a share of the freehold, has extension potential into the demised loft space to create a further bedroom and roof terrace with planning permission already in place and is being sold chain free.

Cologne Road is a quiet residential street located a short stroll away from Clapham Junction and both Clapham and Wandsworth Commons. The vast array of local amenities located on St. John's Hill and Northcote Road are also nearby.

#### Features

Victorian Conversion Large Reception Room Three Bedrooms Share Of Freehold Loft Extension Potential Chain Free