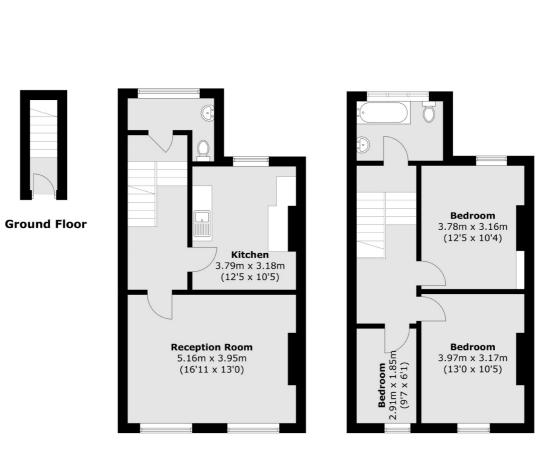

### Cologne Road, London, SW11

**First Floor** 

Second Floor

Total area (approx.): 94.5 sq. m (1017.2 sq. ft)

Northcote Road 93 St. John's Road London SW11 1QY Sales 020 7483 6333 Energy Rating: D. We aim to make our particulars both accurate and reliable. However they are not guaranteed; nor do they form part of an offer or contract. If you require clarification on any points then please contact us, especially if you're traveling some distance to view. Please note that appliances and heating systems have not been tested and therefore no warranties can be given as to their good working order.