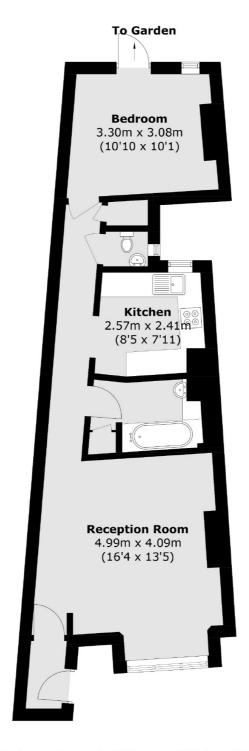

## Lavender Hill, SW11 £490,000

A spacious maisonette presented in excellent order throughout measuring 579 sq ft. Arranged to include a reception room with vast amounts of natural light, separate kitchen, double bedroom, family bathroom & private garden. The property is being sold chain free.

## Lavender Hill, London, SW11

Total area (approx.): 53.8 sq. m (579.0 sq. ft)

Northcote Road

020 7483 6333

London

Sales

SW111QY

93 St. John's Road