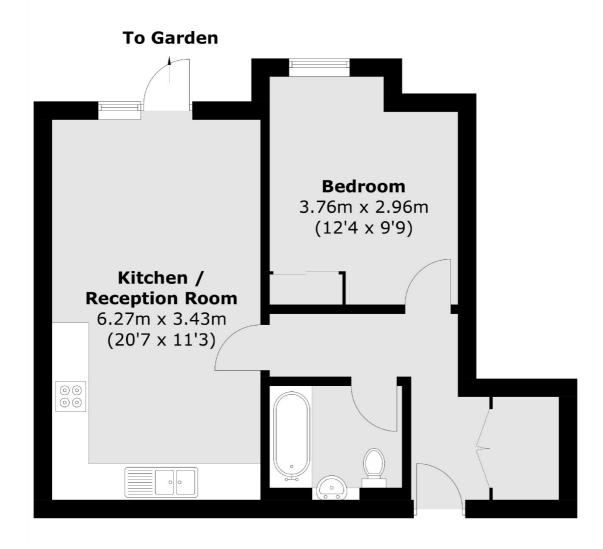

# Hyde Lane, SW11 £425,000

A beautifully presented bright and spacious, modern one double bedroom purpose built apartment with private garden. It has an open plan reception/kitchen with integrated appliances, double bedroom and modern bathroom. The property further benefits from being moments from Battersea Park and is being sold chain free.

#### **Features**

One Double Bedroom Measuring Circa 500 Sq Ft Modern Bathroom Private Garden Superb Location Chain Free

## **Ground Floor**

Total area (approx.): 46.4 sq. m (499.4 sq. ft)

Northcote Road

020 7483 6333

London

Sales

SW111QY

93 St. John's Road