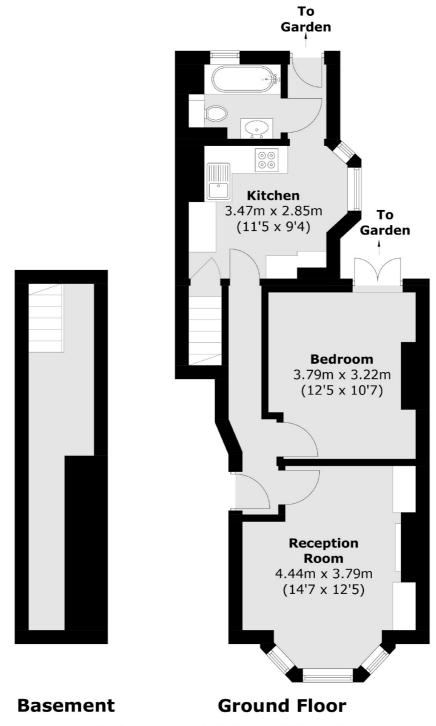

## Harbut Road, SW11

£525,000

A one double bedroom ground floor garden flat set in a beautiful Victoria building situated on the sought after Harbut Road. The apartment comprises of a spacious reception room, separate eat-in kitchen, double bedroom and family bathroom. The property benefits further from a private garden and a basement which could be used as additional storage

## Harbut Road, London, SW11

Total area (approx.): 56.6 sq. m (609.2 sq. ft) (Including Basement)

Northcote Road

020 7483 6333

London

Sales

SW111QY

93 St. John's Road