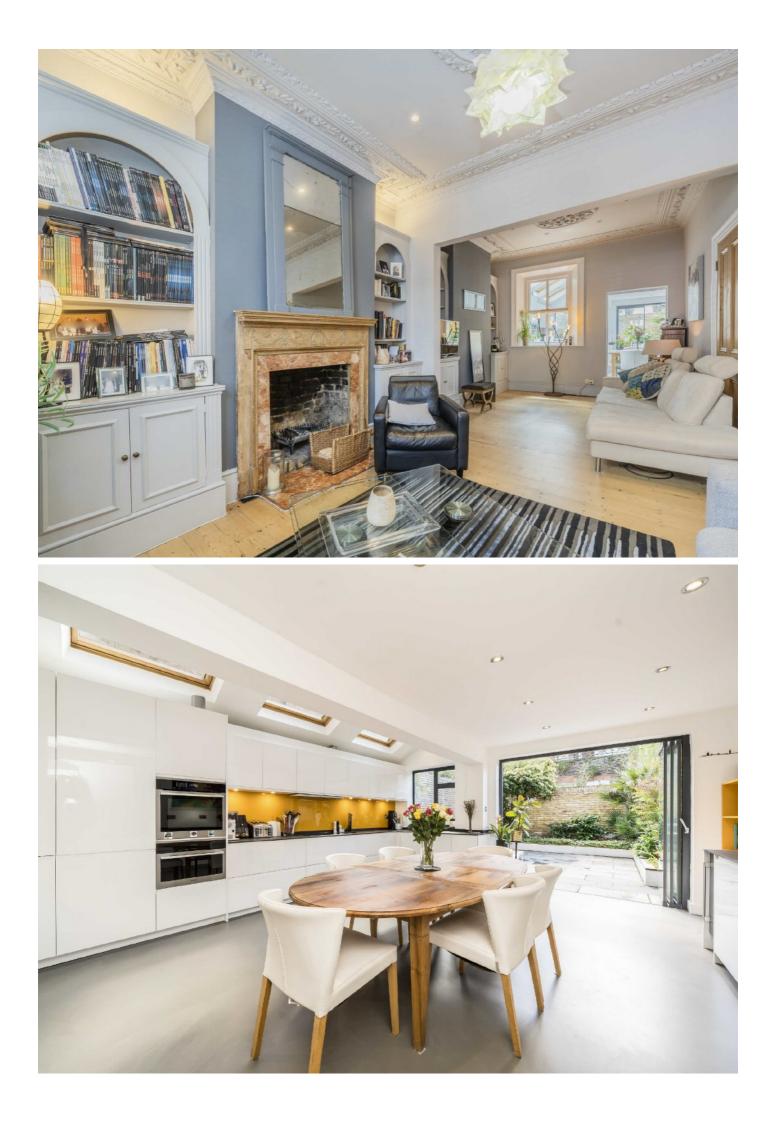

## **Beauchamp Road, SW11**

A very pretty bay fronted family home enviably located in the heart of Clapham Junction moments away from the vibrant Northcote Road.

Externally these properties stand out with their light London stock bricks, double bays and natural three storeys. On the ground floor there is a spacious double reception room with stunning and immaculately presented original ceiling plasterwork and a large open, working fireplace with intricate marble & wooden surround. The extended kitchen/breakfast room can be accessed from both the reception and hallway and has been recently upgraded with a modern range of white lacquered units, fitted appliances and resin flooring with underfloor heating. Trifold doors open the room perfectly onto a well maintained walled patio garden with southerly aspect & a selection of planted borders. On the first floor there are two bedrooms. The rear bedroom is currently being used as a working office, there is a two piece shower room and separate cloakroom with the principal bedroom occupying the full width of the house to the front and which features a stunning en suite with egg shaped bath tub and walk in shower. Again this room has retained its stunning original ceiling features. On the second floor there are three further doubles along with a three piece shower room. Further features of this home include cellar, potential (STP) to extend into the loft space and no chain due to our clients moving abroad.