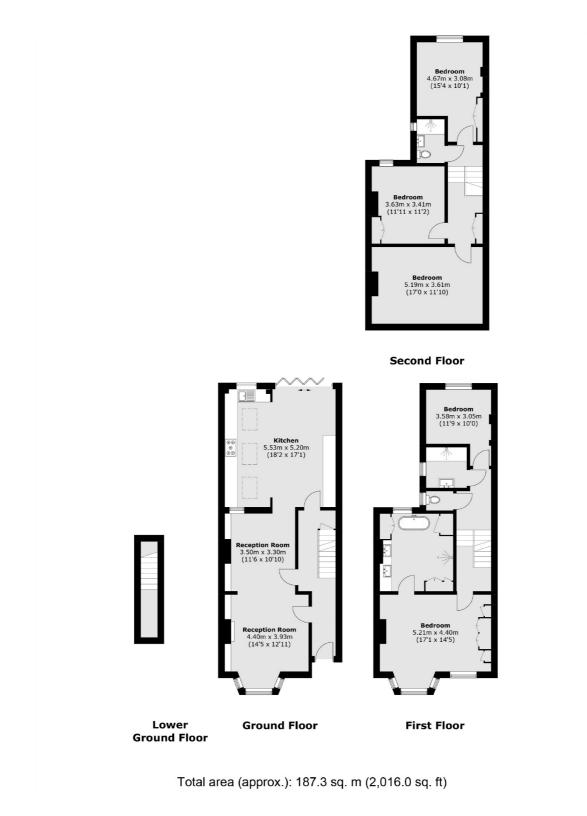

## **Beauchamp Road, SW11**

A very pretty bay fronted family home enviably located in the heart of Clapham Junction moments away from the vibrant Northcote Road.

Externally these properties stand out with their light London stock bricks, double bays and natural three storeys. On the ground floor there is a spacious double reception room with stunning and immaculately presented original ceiling plasterwork and a large open, working fireplace with intricate marble & wooden surround. The extended kitchen/breakfast room can be accessed from both the reception and hallway and has been recently upgraded with a modern range of white lacquered units, fitted appliances and resin flooring with underfloor heating. Trifold doors open the room perfectly onto a well maintained walled patio garden with southerly aspect & a selection of planted borders. On the first floor there are two bedrooms. The rear bedroom is currently being used as a working office, there is a two piece shower room and separate cloakroom with the principal bedroom occupying the full width of the house to the front and which features a stunning en suite with egg shaped bath tub and walk in shower. Again this room has retained its stunning original ceiling features. On the second floor there are three further doubles along with a three piece shower room. Further features of this home include cellar, potential (STP) to extend into the loft space and no chain due to our clients moving abroad.

## Features

2000 sq ft Double Reception Extended Modern Kitchen Five Double Bedrooms Three Bathrooms South Facing Garden