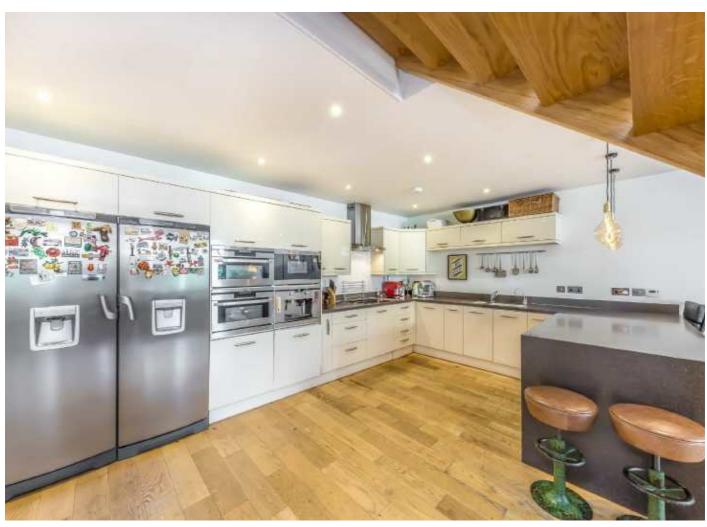

Through the private front door you have a warm and welcoming hallway with vast amounts of storage. Up the stairs you enter into a breathtaking open plan reception, kitchen, dining space which is perfect for entertaining. The reception room has multiple comfortable seating areas and has plenty of additional space for working from home, it also comes with vaulted ceilings and large windows allowing a lot of natural light to spread through the entire space. A WC and utility area compete the accommodation on this floor. Upstairs you have two well proportioned double bedrooms both with en suites and built in storage.