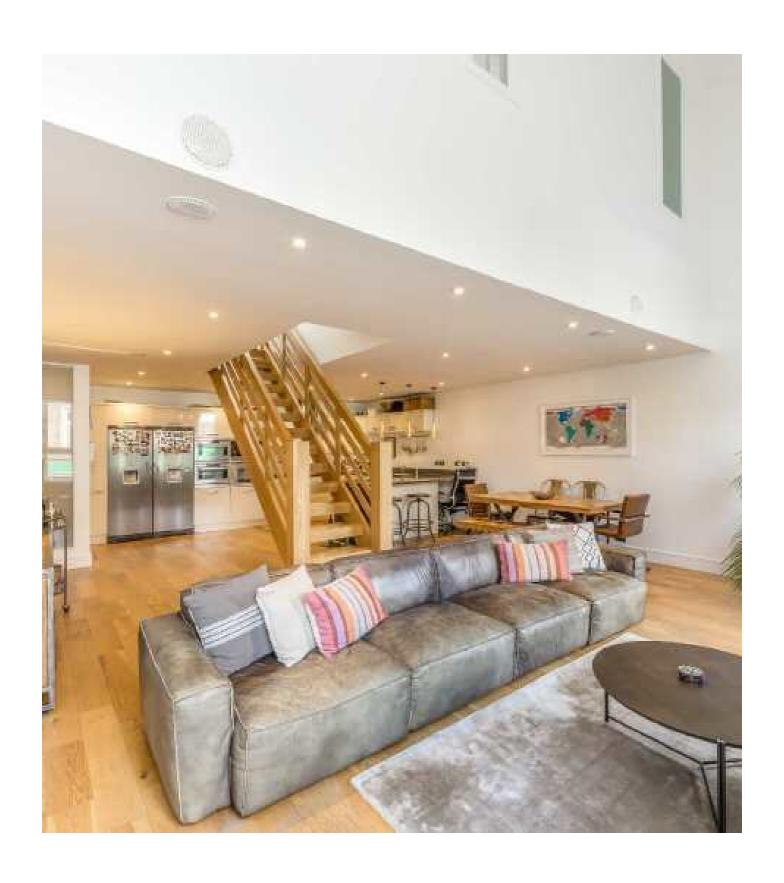

Through the private front door you have a warm and welcoming hallway with vast amounts of storage. Up the stairs you enter into a breathtaking open plan reception, kitchen, dining space which is perfect for entertaining. The reception room has multiple comfortable seating areas and has plenty of additional space for working from home, it also comes with vaulted ceilings and large windows allowing a lot of natural light to spread through the entire space. A WC and utility area compete the accommodation on this floor. Upstairs you have two well proportioned double bedrooms both with en suites and built in storage.