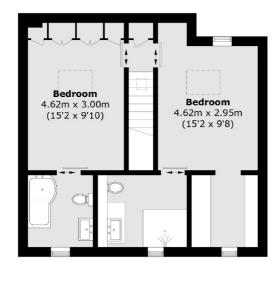

## Alma Road, SW18

A stunning split level top floor maisonette on the popular Alma Road measuring over 1,345 sq ft. The property comprises an oversized and stunning open plan reception/kitchen/dining room with vaulted ceilings, two large double bedrooms, two bathrooms (both en-suite) & separate WC. The property benefits further from it's own front door and is moments from Wandsworth Town station.

Through the private front door you have a warm and welcoming hallway with vast amounts of storage. Up the stairs you enter into a breathtaking open plan reception, kitchen, dining space which is perfect for entertaining. The reception room has multiple comfortable seating areas and has plenty of additional space for working from home, it also comes with vaulted ceilings and large windows allowing a lot of natural light to spread through the entire space. A WC and utility area compete the accommodation on this floor. Upstairs you have two well proportioned double bedrooms both with en suites and built in storage.

## **Features**

Measuring Over 1,345 Sq Ft Open Plan Reception/Kitchen Two Double Bedrooms Two Bathrooms Own Front Door Superb Location

## Alma Road, London, SW18

**Second Floor** 

Kitchen /
Reception Room
9.41m x 7.21m
(30'10 x 23'8)

**First Floor** 

**Ground Floor** 

Total area (approx.): 125.0 sq. m (1,345.4 sq. ft)

020 7483 6333