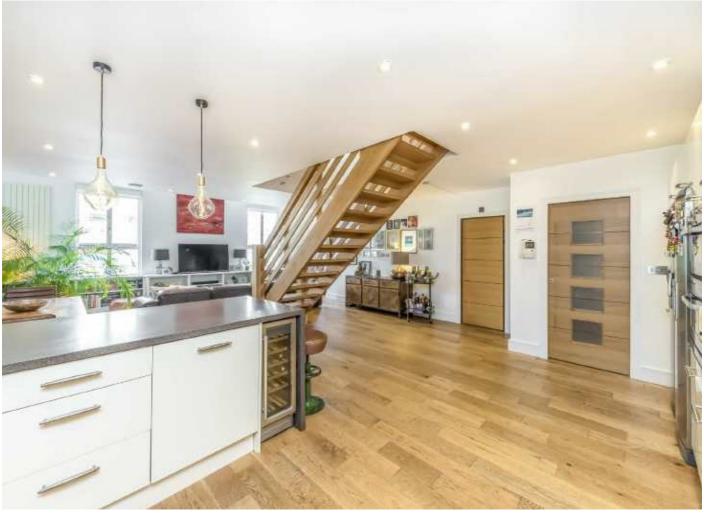

Through the private front door you have a warm and welcoming hallway with vast amounts of storage. Up the stairs you enter into a breathtaking open plan reception, kitchen, dining space which is perfect for entertaining. The reception room has multiple comfortable seating areas and has plenty of additional space for working from home, it also comes with vaulted ceilings and large windows allowing a lot of natural light to spread through the entire space. A WC and utility area compete the accommodation on this floor. Upstairs you have two well proportioned double bedrooms both with en suites and built in storage.