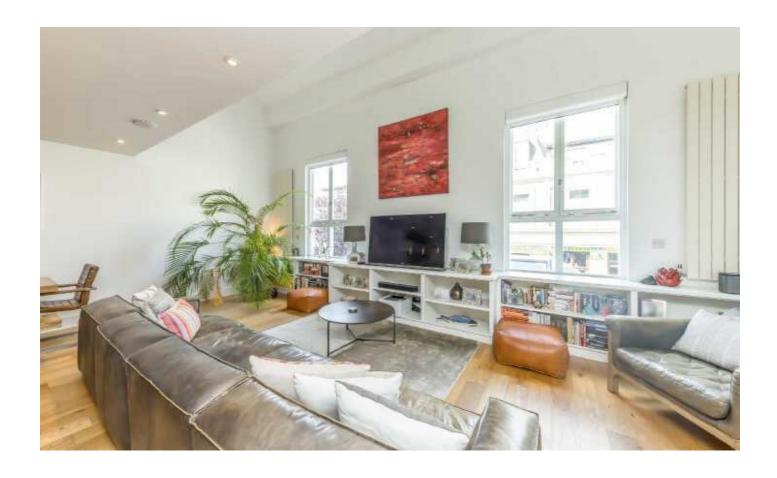

Through the private front door you have a warm and welcoming hallway with vast amounts of storage. Up the stairs you enter into a breathtaking open plan reception, kitchen, dining space which is perfect for entertaining. The reception room has multiple comfortable seating areas and has plenty of additional space for working from home, it also comes with vaulted ceilings and large windows allowing a lot of natural light to spread through the entire space. A WC and utility area compete the accommodation on this floor. Upstairs you have two well proportioned double bedrooms both with en suites and built in storage.