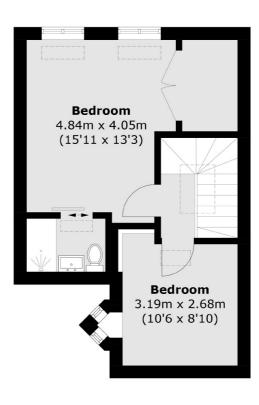

**First Floor** 

Total area (approx.): 77.1 sq. m (829.9 sq. ft)

Energy Rating: . We aim to make our particulars both accurate and reliable. However they are not guaranteed; nor do they form part of an offer or contract. If you require clarification on any points then please contact us, especially if you're traveling some distance to view. Please note that appliances and heating systems have not been tested and therefore no warranties can be given as to their good working order.