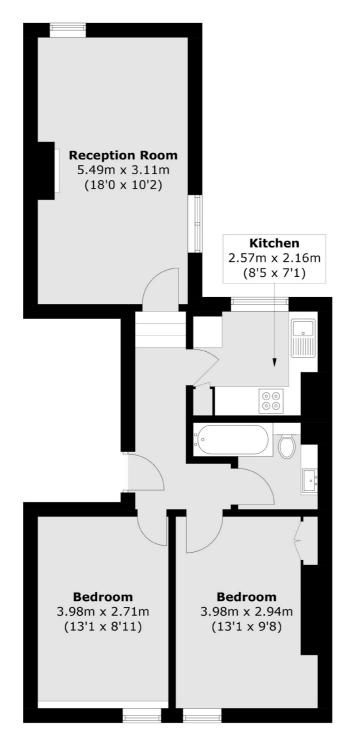

## Northcote Road, SW11 £500,000

A spacious period conversion presented in excellent order throughout measuring over 600 Sq Ft. Arranged to include a large reception room with high ceilings and vast amounts of natural light, modern kitchen, two double bedrooms and a family bathroom.

## **Features**

Period Conversion Large Reception Room Separate Kitchen Two Double Bedrooms Measuring Over 600 Sq Ft Between The Commons

## Northcote Road, London, SW11

Total area (approx.): 56.7 sq. m (610.3 sq. ft)

Northcote Road

020 7483 6333

London

Sales

SW111QY

93 St. John's Road