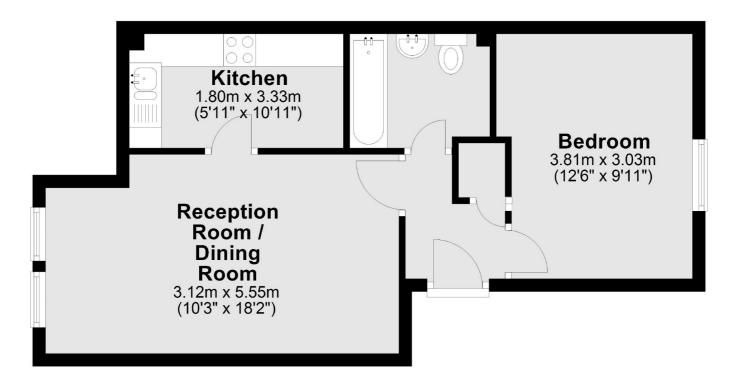

## Stott Close, London, SW18

Total area: approx. 41.6 sq. metres (447.6 sq. feet)

Northcote Road

020 7483 6333

London

Sales

SW111QY

93 St. John's Road