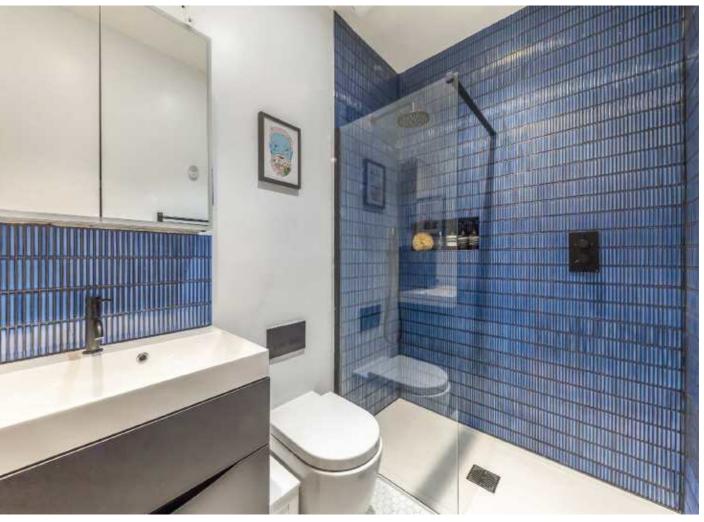

Through the private front door you have a warm and welcoming hallway with work from home station set up to the right hand side. To the left hand side you enter into a beautiful open plan reception, kitchen, dining space which is perfect for entertaining. The reception room has a comfortable seating area, bay window and vast amounts of natural light. Through the hallway you have a shower room, two double bedrooms and additional en-suite bathroom. Both bedrooms lead to the large, low maintenance private garden.