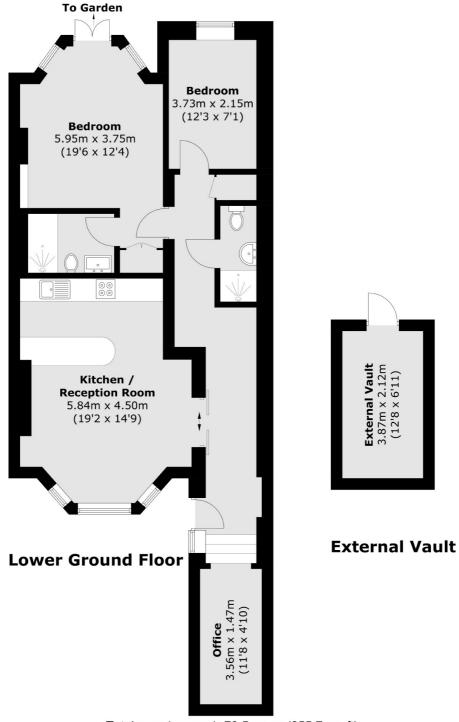

## Lavender Hill, SW11

A stunning fully refurbished maisonette on the popular Lavender Hill measuring over 840 sq ft. The property comprises of a tasteful open plan reception/kitchen/dining room with bay window, two double bedrooms, two bathrooms (inc en-suite) & separate work from home space. The property benefits further from it's own front door, has a share of the freehold and is moments from Clapham Junction station.

Through the private front door you have a warm and welcoming hallway with work from home station set up to the right hand side. To the left hand side you enter into a beautiful open plan reception, kitchen, dining space which is perfect for entertaining. The reception room has a comfortable seating area, bay window and vast amounts of natural light. Through the hallway you have a shower room, two double bedrooms and additional en-suite bathroom. Both bedrooms lead to the large, low maintenance private garden.

## Lavender Hill, London, SW11

Total area (approx.): 79.5 sq. m (855.7 sq. ft) External Vault : 8.3 sq. m (89.3 sq. ft)

Northcote Road

020 7483 6333

London

Sales

SW111QY

93 St. John's Road