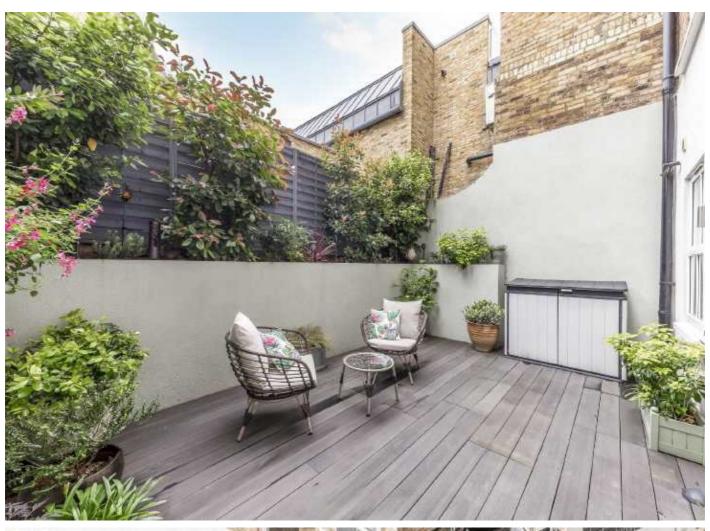

Through the private front door you have a warm and welcoming hallway with work from home station set up to the right hand side. To the left hand side you enter into a beautiful open plan reception, kitchen, dining space which is perfect for entertaining. The reception room has a comfortable seating area, bay window and vast amounts of natural light. Through the hallway you have a shower room, two double bedrooms and additional en-suite bathroom. Both bedrooms lead to the large, low maintenance private garden.

## **Features**

Victorian Conversion Two Double Bedrooms Share Of Freehold Own Front Door Large Private Garden Bay Fronted Reception