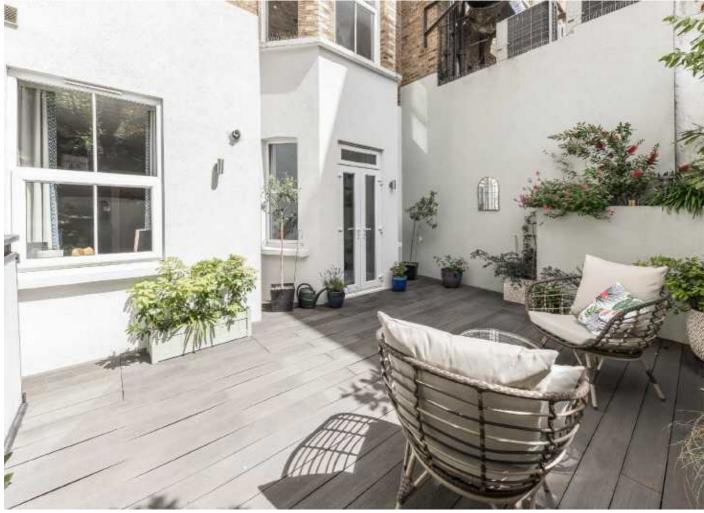

Through the private front door you have a warm and welcoming hallway with work from home station set up to the right hand side. To the left hand side you enter into a beautiful open plan reception, kitchen, dining space which is perfect for entertaining. The reception room has a comfortable seating area, bay window and vast amounts of natural light. Through the hallway you have a shower room, two double bedrooms and additional en-suite bathroom. Both bedrooms lead to the large, low maintenance private garden.

## **Features**

Victorian Conversion Two Double Bedrooms Share Of Freehold Own Front Door Large Private Garden Bay Fronted Reception