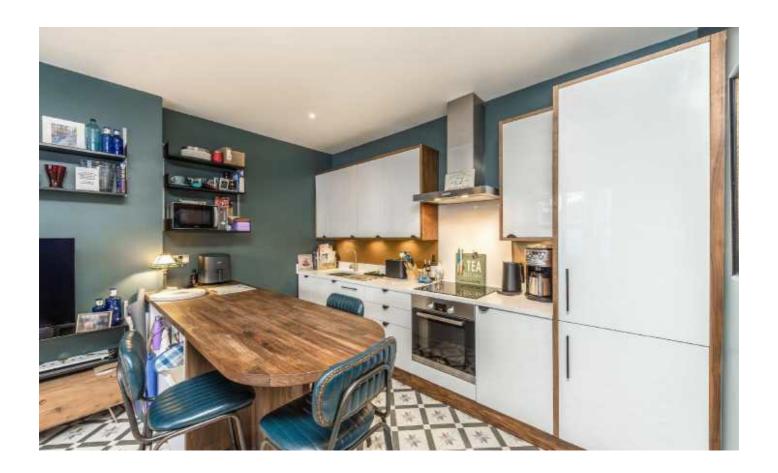

## Lavender Hill, SW11

A stunning fully refurbished maisonette on the popular Lavender Hill measuring over 840 sq ft. The property comprises of a tasteful open plan reception/kitchen/dining room with bay window, two double bedrooms, two bathrooms (inc en-suite) & separate work from home space. The property benefits further from it's own front door, has a share of the freehold and is moments from Clapham Junction station.

Through the private front door you have a warm and welcoming hallway with work from home station set up to the right hand side. To the left hand side you enter into a beautiful open plan reception, kitchen, dining space which is perfect for entertaining. The reception room has a comfortable seating area, bay window and vast amounts of natural light. Through the hallway you have a shower room, two double bedrooms and additional en-suite bathroom. Both bedrooms lead to the large, low maintenance private garden.