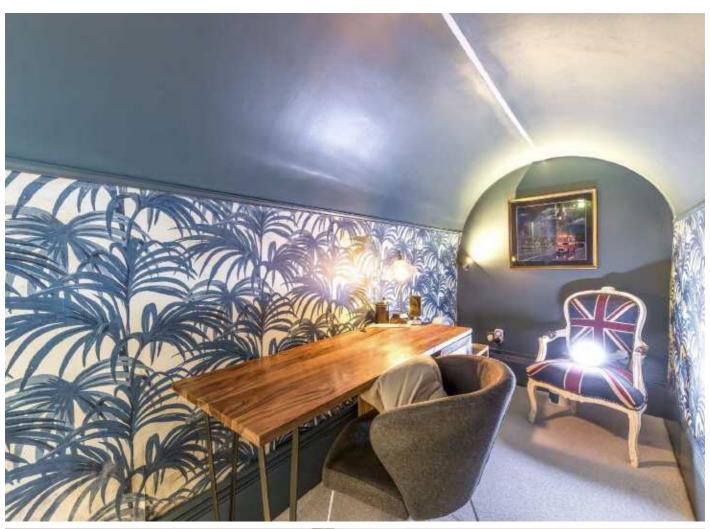

Through the private front door you have a warm and welcoming hallway with work from home station set up to the right hand side. To the left hand side you enter into a beautiful open plan reception, kitchen, dining space which is perfect for entertaining. The reception room has a comfortable seating area, bay window and vast amounts of natural light. Through the hallway you have a shower room, two double bedrooms and additional en-suite bathroom. Both bedrooms lead to the large, low maintenance private garden.