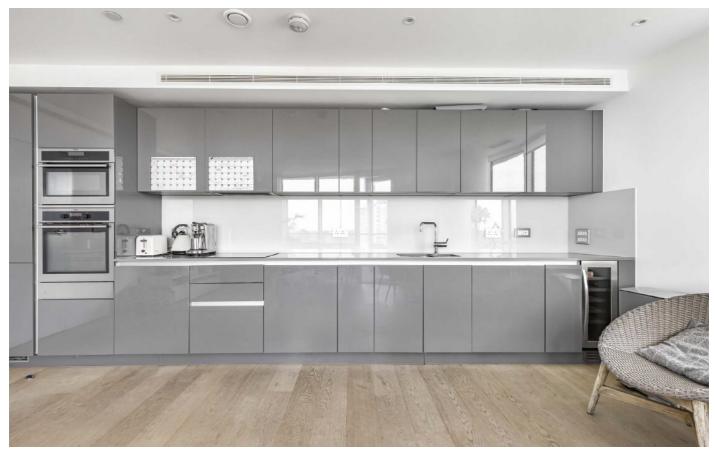

### Lombard Road, SW11 £750,000

A beautifully presented bright and spacious, modern two double bedroom apartment within a prestigious riverside building. It has a large open plan reception kitchen with integrated appliances, two double bedrooms and Jack & Jill bathroom. The property further benefits from a 24 hour concierge, residents gym and breathtaking views of the River Thames.

## Lombard Road, SW11

Accommodation is made up of a welcoming hallway, large open plan reception room, space for dining, stylish modern kitchen and door to large terrace. There is a sleek Jack & Jill modern bathroom. The block benefits from an excellent 24hr concierge service, residents gym and parking is available nearby.