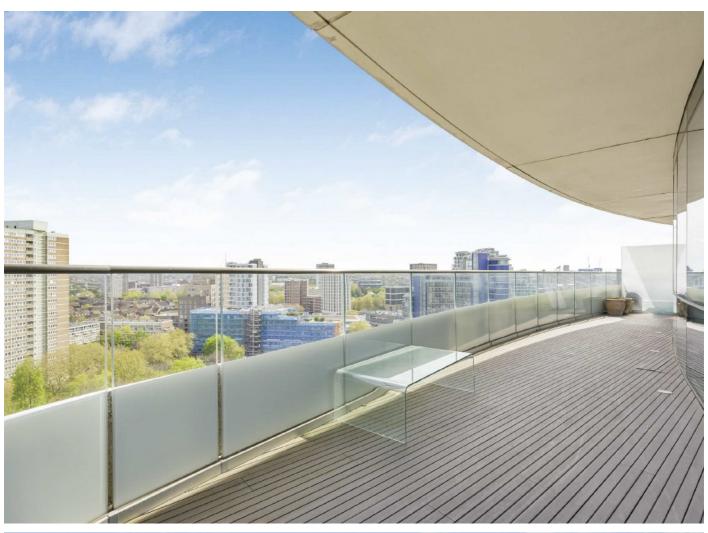

### Lombard Road, SW11 £750,000

A beautifully presented bright and spacious, modern two double bedroom apartment within a prestigious riverside building. It has a large open plan reception kitchen with integrated appliances, two double bedrooms and Jack & Jill bathroom. The property further benefits from a 24 hour concierge, residents gym and breathtaking views of the River Thames.

#### **Features**

Two Double Bedrooms
Open Plan Reception/Kitchen
Private Terrace
Amazing River Views
Residents Gym
24hr Concierge

## Lombard Road, SW11

Accommodation is made up of a welcoming hallway, large open plan reception room, space for dining, stylish modern kitchen and door to large terrace. There is a sleek Jack & Jill modern bathroom. The block benefits from an excellent 24hr concierge service, residents gym and parking is available nearby.