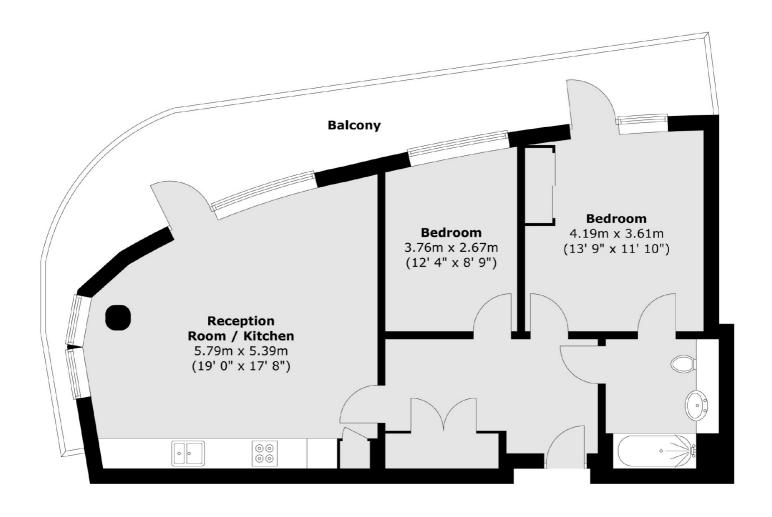

### Lombard Road, London, SW11

Total area (approx.): 72.5 sq. m (780 sq. ft) Total balcony area (approx.): 23.3 sq. m (251 sq. ft)

Northcote Road

020 7483 6333

London

Sales

SW111QY

93 St. John's Road