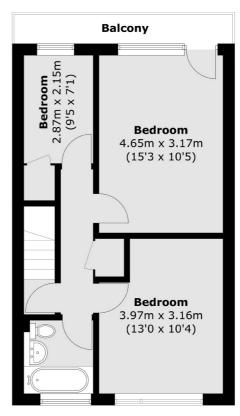

## East Hill, London, SW18

**Third Floor** 

**Fourth Floor** 

Total area (approx.): 86.0 sq. m (925.7 sq. ft) Balcony (approx.): 4.2 sq. m (45.2 sq. ft)