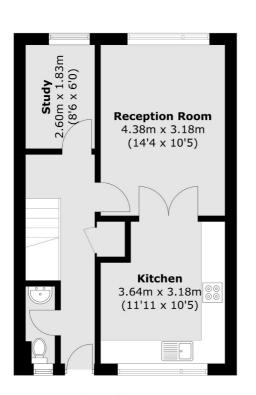

## East Hill, London, SW18

**Third Floor** 

**Fourth Floor** 

Total area (approx.): 86.0 sq. m (925.7 sq. ft) Balcony (approx.): 4.2 sq. m (45.2 sq. ft)