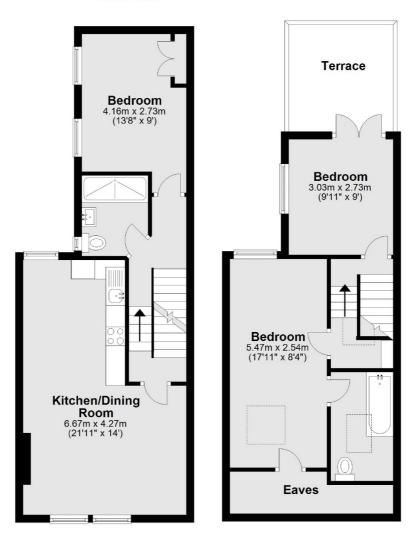

## Amies Street, SW11 £775,000

A spacious top floor period conversion measuring 830 Sq Ft. Arranged to include a large reception room with adjoining modern kitchen, three double bedrooms, two bathrooms & private roof terrace. The property benefits further from owning a share of the freehold and is being sold chain free.

#### **Features**

Three Double Bedrooms Two Bathrooms Split Level Private Roof Terrace Share Of Freehold Chain Free

### **First Floor**

### **Second Floor**

Total area: approx. 77.1 sq. metres (830.0 sq. feet)

Northcote Road

020 7483 6333

London

Sales

SW111QY

93 St. John's Road