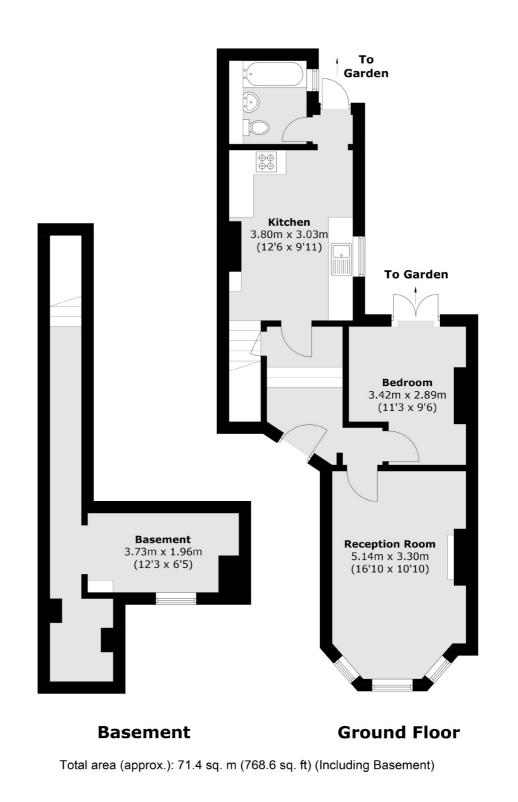

## **Boutflower Road, SW11** £550,000

A one double bedroom ground floor garden flat set in a beautiful Victorian building situated on the sought after Boutflower Road. The apartment comprises of a spacious reception room, separate eat-in kitchen, double bedroom and family bathroom. The property benefits further from a private garden, has plenty of storage including the oversized cellar which is also being used as a work from home station & has a share of the freehold.