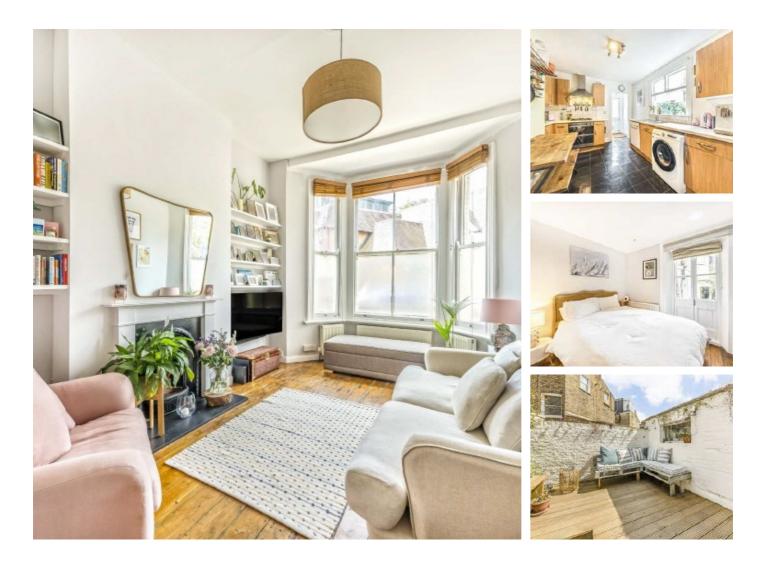

## **Boutflower Road, SW11** £550,000

A one double bedroom ground floor garden flat set in a beautiful Victorian building situated on the sought after Boutflower Road. The apartment comprises of a spacious reception room, separate eat-in kitchen, double bedroom and family bathroom. The property benefits further from a private garden, has plenty of storage including the oversized cellar which is also being used as a work from home station & has a share of the freehold.

#### Features

Period Conversion Large Reception Room Eat-In Kitchen Private Garden Share Of Freehold Superb Location