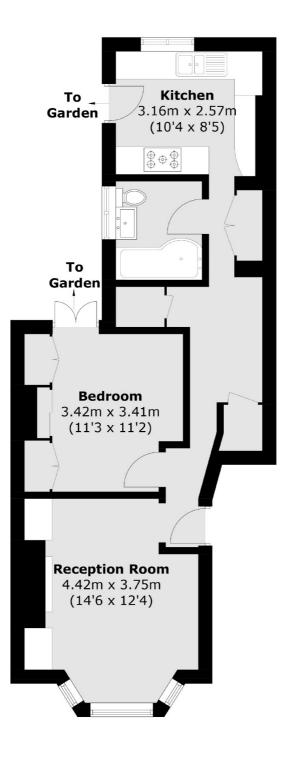

### Gowrie Road, London, SW11

Total area (approx.): 53.0 sq. m (572.0 sq. ft)

Northcote Road 93 St. John's Road London SW11 1QY Sales 020 7483 6333 Energy Rating: D. We aim to make our particulars both accurate and reliable. However they are not guaranteed; nor do they form part of an offer or contract. If you require clarification on any points then please contact us, especially if you're traveling some distance to view. Please note that appliances and heating systems have not been tested and therefore no warranties can be given as to their good working order.