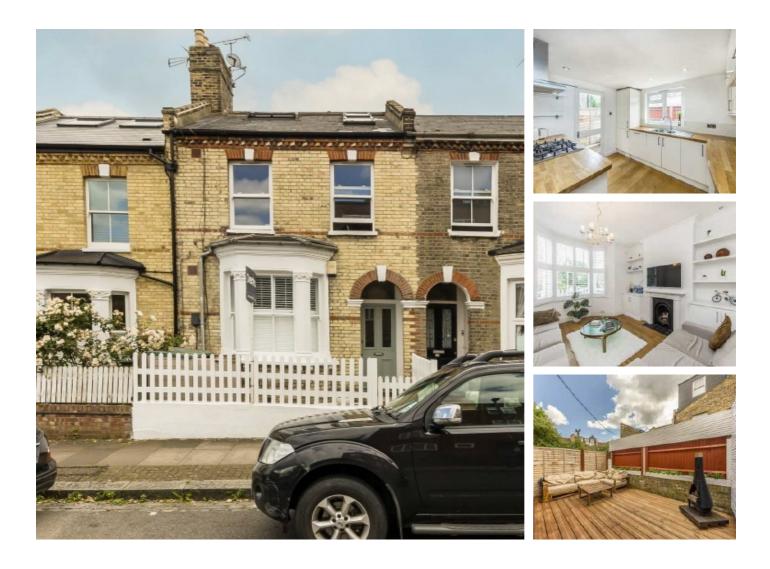

## Gowrie Road, SW11 £550,000

A one double bedroom ground floor period conversion flat with a private south facing rear garden. The property is beautifully presented through out and is offered with a share of the freehold.

Gowrie Road is a quiet, tree lined road, just off Clapham Common. Within walking distance are the bars and restaurants in Clapham Old Town and Northcote Road, with easy access to the Northern Line and Clapham Junction station.

#### Features

South Facing Garden Share of Freehold Chain Free Period Features Reception Kitchen with Breakfast Bar Separate Kitchen Close to Amenities Potential to Extend (STP)