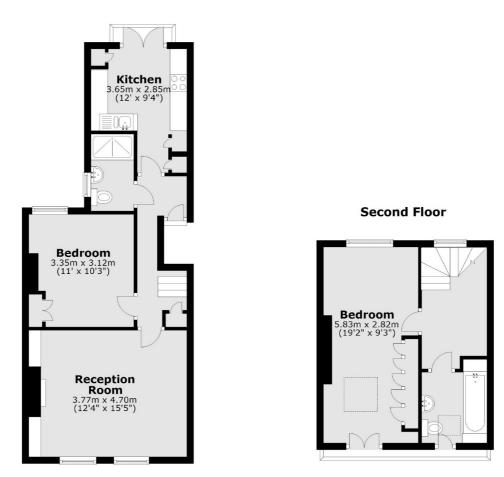

## Gowrie Road, London, SW11

**First Floor** 

Total area: approx. 74.9 sq. metres (806.0 sq. feet)

Northcote Road 93 St. John's Road London SW11 1QY Sales 020 7483 6333 Energy Rating: C. We aim to make our particulars both accurate and reliable. However they are not guaranteed; nor do they form part of an offer or contract. If you require clarification on any points then please contact us, especially if you're traveling some distance to view. Please note that appliances and heating systems have not been tested and therefore no warranties can be given as to their good working order.