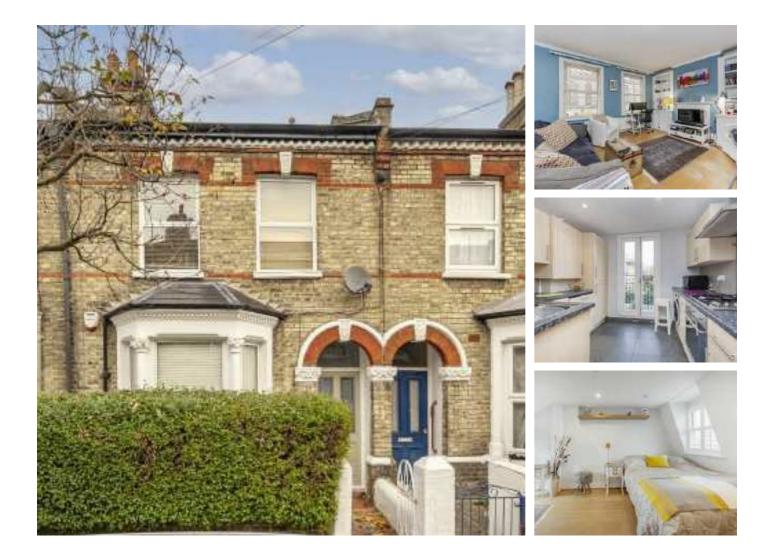

## Gowrie Road, SW11 £600,000

A spacious split level top floor period conversion measuring 806 Sq Ft. Arranged to include a large reception room, separate kitchen, two double bedrooms and two bathrooms. The property is being sold chain free.

## Features

Victorian Conversion Large Reception Room Two Double Bedrooms Two Bathrooms Superb Location Chain Free