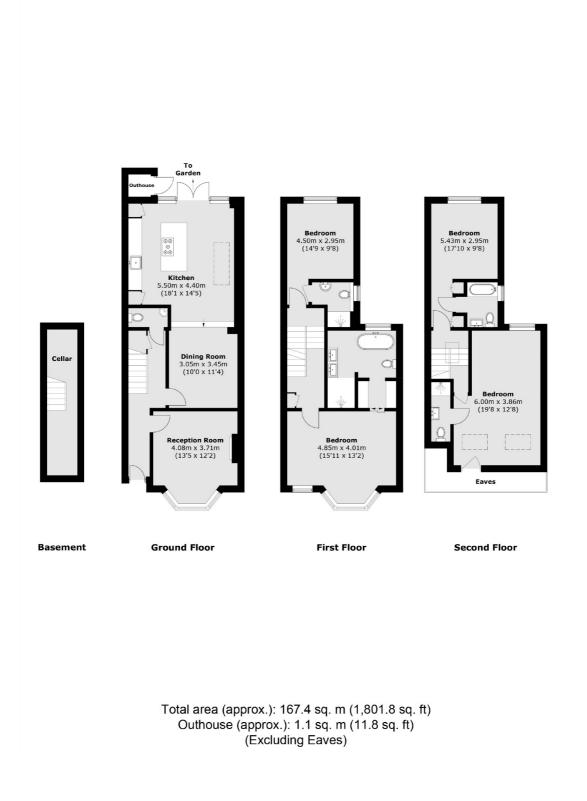

## **Eccles Road, SW11**

This architecturally impressive Victorian home has been meticulously designed & fully extended/refurbished. It measures over 1,800 Sq Ft. Including four bedrooms, four bathrooms (All en-suites), two reception rooms, a fully extended eat-in kitchen & a private garden. The property benefits further from warranties on the roof, boiler, windows & rear doors, has been damp proofed on the ground floor and is being sold chain free. The property is technologically advanced, powered by Loxone, one App to control it all.