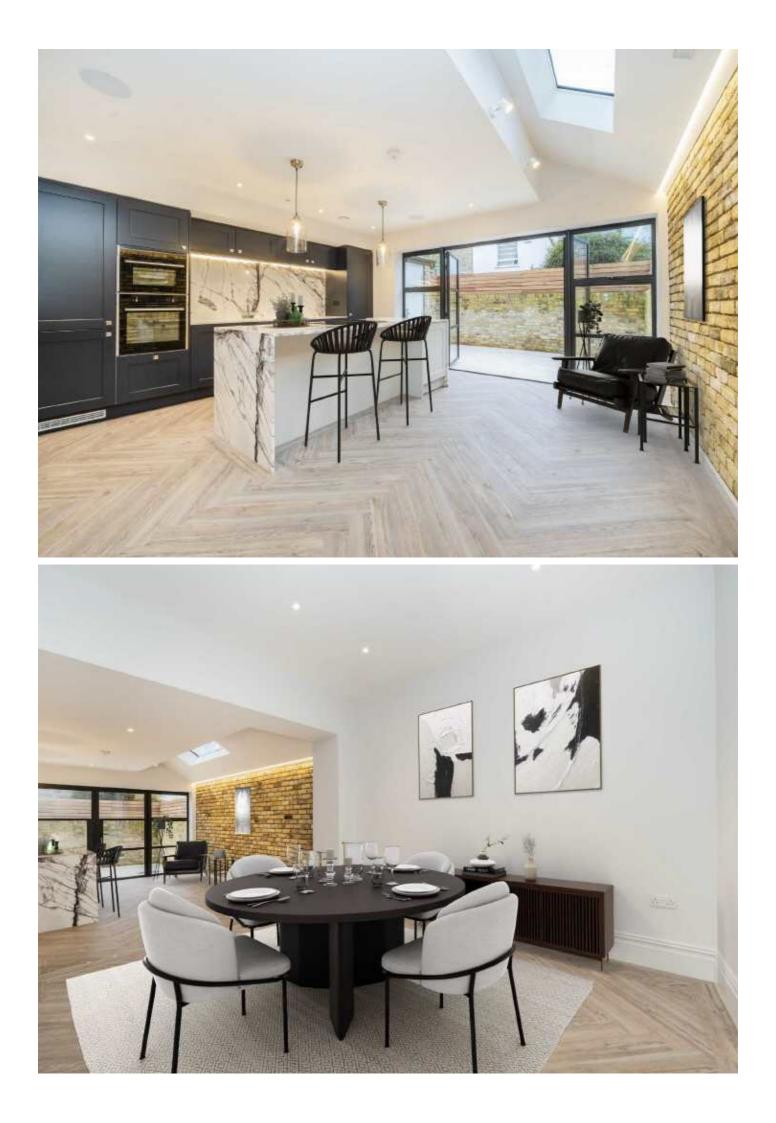

The reception room is positioned to the right and includes a bay window, high ceilings, multiple comfortable seating areas & Amtico's signature collection flooring throughout. Through the hallway and straight ahead you have a WC and to the right you enter a vast, fully integrated kitchen and dining area. The kitchen includes genuine Lilac marble counter tops, all in one boiling water tap & automated skylight. The private rear & front gardens are finished with London Stone porcelain tiles. Over the first and second floors, there are four well proportioned double bedrooms all with en-suites. Bathrooms include Porelanosa tiles, Hansgrohe brassware shower select and LED mood lighting throughout.