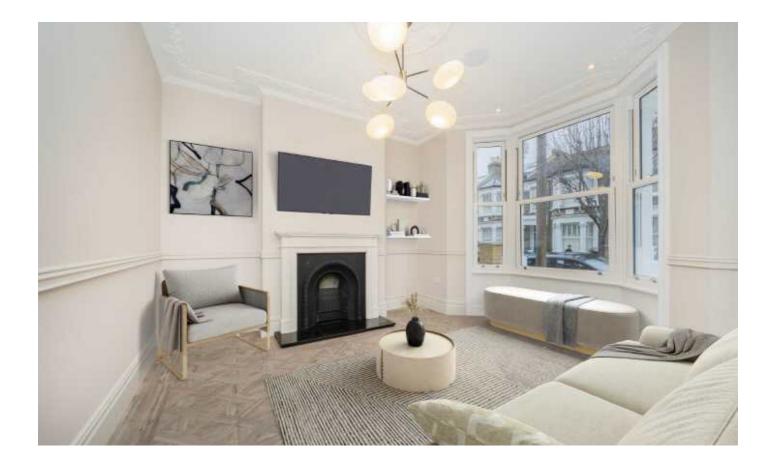

The reception room is positioned to the right and includes a bay window, high ceilings, multiple comfortable seating areas & Amtico's signature collection flooring throughout. Through the hallway and straight ahead you have a WC and to the right you enter a vast, fully integrated kitchen and dining area. The kitchen includes genuine Lilac marble counter tops, all in one boiling water tap & automated skylight. The private rear & front gardens are finished with London Stone porcelain tiles. Over the first and second floors, there are four well proportioned double bedrooms all with en-suites. Bathrooms include Porelanosa tiles, Hansgrohe brassware shower select and LED mood lighting throughout.