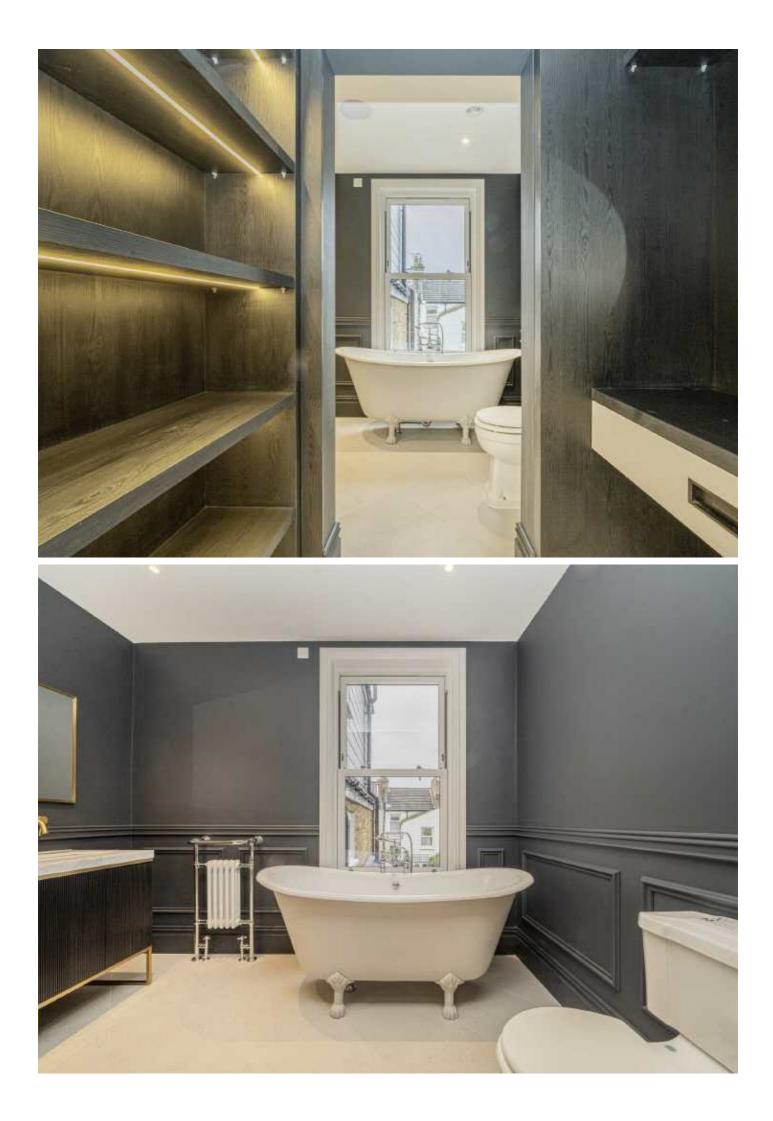

The reception room is positioned to the right and includes a bay window, high ceilings, multiple comfortable seating areas & Amtico's signature collection flooring throughout. Through the hallway and straight ahead you have a WC and to the right you enter a vast, fully integrated kitchen and dining area. The kitchen includes genuine Lilac marble counter tops, all in one boiling water tap & automated skylight. The private rear & front gardens are finished with London Stone porcelain tiles. Over the first and second floors, there are four well proportioned double bedrooms all with en-suites. Bathrooms include Porelanosa tiles, Hansgrohe brassware shower select and LED mood lighting throughout.