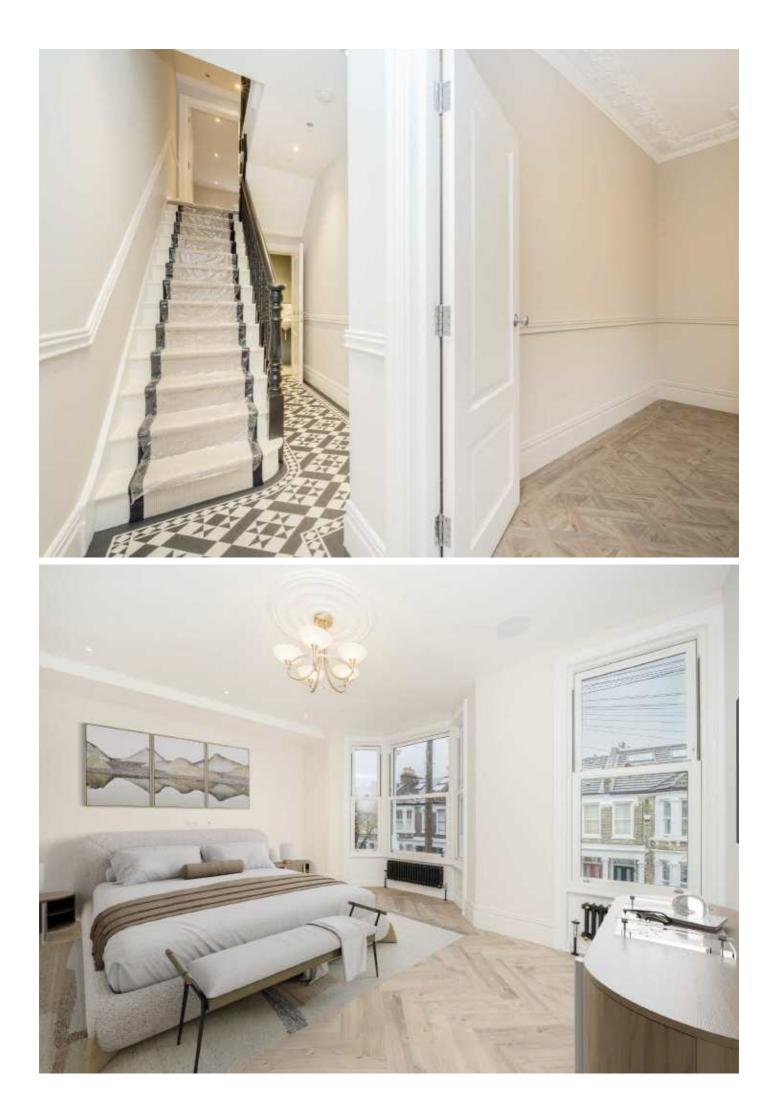

The reception room is positioned to the right and includes a bay window, high ceilings, multiple comfortable seating areas & Amtico's signature collection flooring throughout. Through the hallway and straight ahead you have a WC and to the right you enter a vast, fully integrated kitchen and dining area. The kitchen includes genuine Lilac marble counter tops, all in one boiling water tap & automated skylight. The private rear & front gardens are finished with London Stone porcelain tiles. Over the first and second floors, there are four well proportioned double bedrooms all with en-suites. Bathrooms include Porelanosa tiles, Hansgrohe brassware shower select and LED mood lighting throughout.