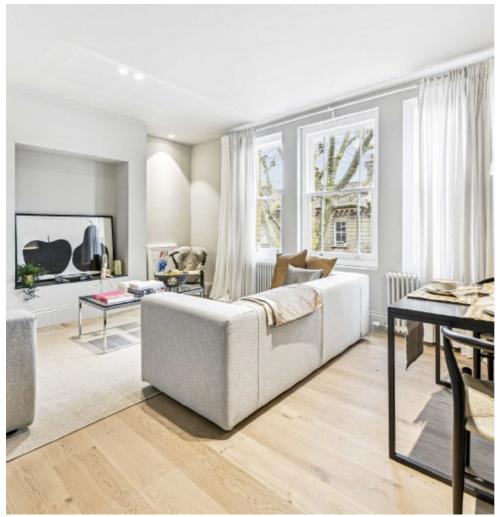

## Grayshott Road, SW11 £875,000

An exceptional fully refurbished Victorian maisonette presented in immaculate order throughout measuring over 1,166 Sq Ft. Comprising a large reception room, separate kitchen with integrated Bosch appliances, three double bedrooms & two bathrooms. The property benefits further from a private entrance, has a video entryphone, is highly insulated with a C rating EPC, has double glazed windows throughout, has low energy LED lighting & is being sold chain free.

## **Features**

Victorian Conversion Three Double Bedrooms Fully Refurbished Two Bathrooms Measuring Over 1,166 Sq Ft Chain Free