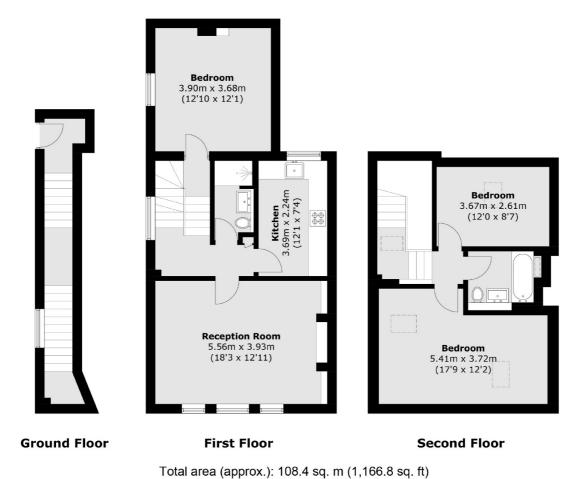

## Grayshott Road, SW11 £875,000

An exceptional fully refurbished Victorian maisonette presented in immaculate order throughout measuring over 1,166 Sq Ft. Comprising a large reception room, separate kitchen with integrated Bosch appliances, three double bedrooms & two bathrooms. The property benefits further from a private entrance, has a video entryphone, is highly insulated with a C rating EPC, has double glazed windows throughout, has low energy LED lighting & is being sold chain free.

## **Features**

Victorian Conversion Three Double Bedrooms Fully Refurbished Two Bathrooms Measuring Over 1,166 Sq Ft Chain Free