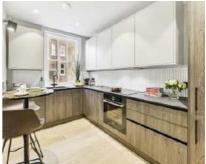

## Grayshott Road, SW11 £875,000

An exceptional fully refurbished Victorian maisonette presented in immaculate order throughout measuring over 1,166 Sq Ft. Comprising a large reception room, separate kitchen with integrated Bosch appliances, three double bedrooms & two bathrooms. The property benefits further from a private entrance, has a video entryphone, is highly insulated with a C rating EPC, has double glazed windows throughout, has low energy LED lighting & is being sold chain free.