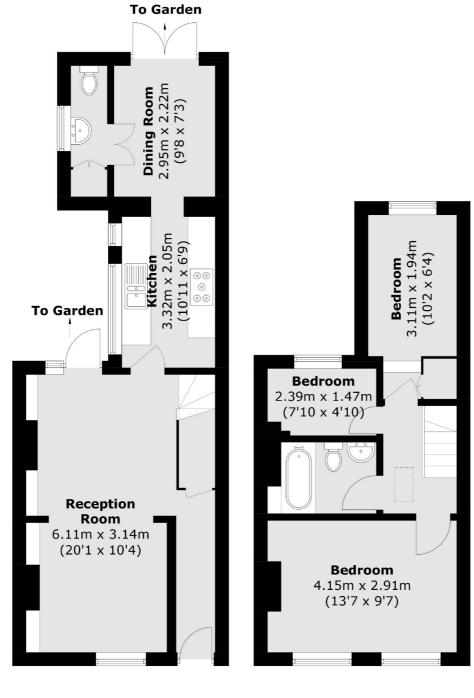

## Eversleigh Road, SW11 £855,000

A superb freehold family Shaftesbury cottage. On the ground floor there is a bright and airy reception room with high ceilings, wooden floors and bespoke cabinetry, a modern kitchen/dining room to the rear leading onto a private South facing garden & a WC completes the ground floor accommodation. Upstairs there are three bedrooms and a family bathroom. There is extension opportunity into the loft and side return (STPP).

## Eversleigh Road, London, SW11

**Ground Floor** 

Northcote Road

020 7483 6333

London

Sales

SW111QY

93 St. John's Road

**First Floor** 

Total area (approx.): 75.4 sq. m (811.5 sq. ft)

Energy Rating: D. We aim to make our particulars both accurate and reliable. However they are not guaranteed; nor do they form part of an offer or contract. If you require clarification on any points then please contact us, especially if you're traveling some distance to view. Please note that appliances and heating systems have not been tested and therefore no warranties can be given as to their good working order.