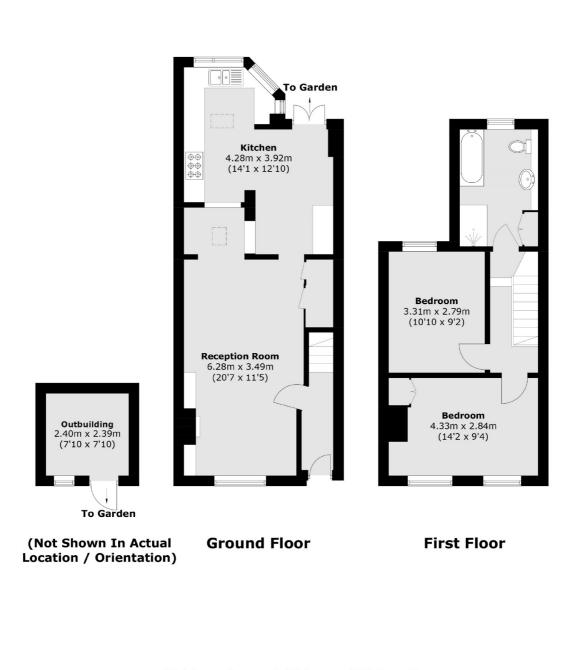

### Eversleigh Road, London, SW11

Total area (approx.): 84.2 sq. m (906.3 sq. ft) Outbuilding : 5.9 sq. m (63.5 sq. ft)

Northcote Road 93 St. John's Road London SW11 1QY Sales 020 7483 6333 Energy Rating: D. We aim to make our particulars both accurate and reliable. However they are not guaranteed; nor do they form part of an offer or contract. If you require clarification on any points then please contact us, especially if you're traveling some distance to view. Please note that appliances and heating systems have not been tested and therefore no warranties can be given as to their good working order.