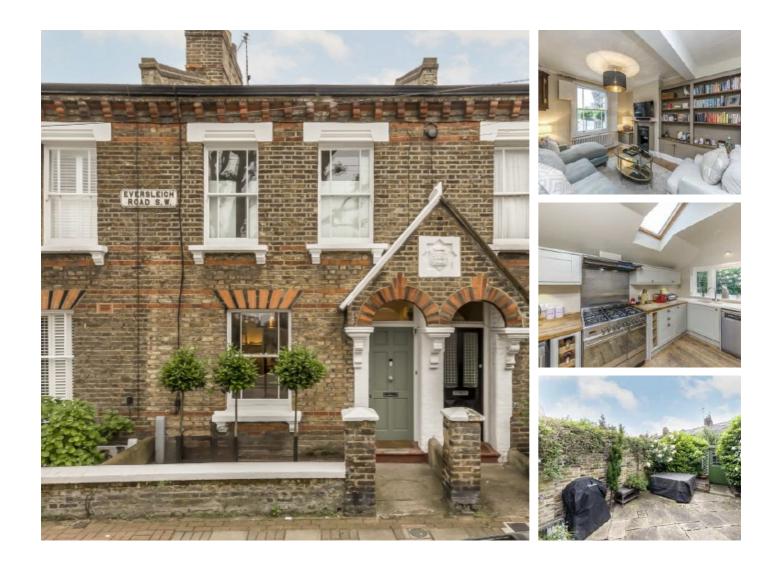

## Eversleigh Road, SW11 £950,000

A superb freehold family Shaftesbury cottage. On the ground floor there is a bright and airy reception room with high ceilings and bespoke cabinetry, a large extended kitchen/diner to the rear leading onto a private South facing garden. There is a versatile fully functioning annex in the rear of the garden which can be used as a guest space/gym/work from home station. Upstairs there are two double bedrooms and family bathroom. There is extension opportunity into the loft (STPP).

Eversleigh Road is a residential street in the popular Shaftesbury area of Battersea. Clapham Common, Battersea Park and the iconic Battersea Power Station are all nearby, as are the transport links at Clapham Junction mainline train station.

#### Features

Freehold House Extended Kitchen Two Double Bedrooms Family Bathroom Private South Facing Garden Fully Functioning Annex Extension Opportunity (STPP)