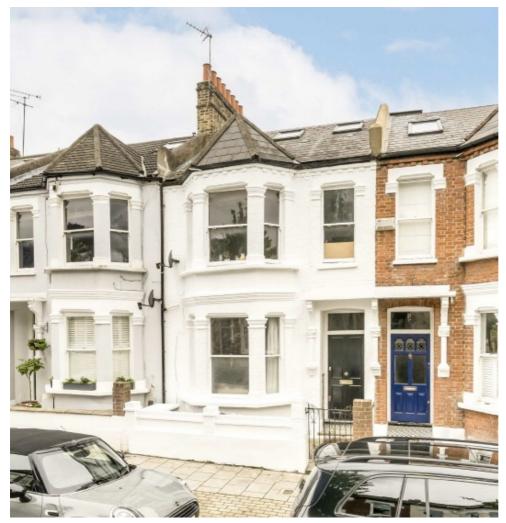

## Jedburgh Street, SW11 £850,000

An exceptional four double bedroom Victorian conversion measuring over 1,047 Sq Ft. Comprising a large open plan reception/kitchen, four double bedrooms & three bathrooms including two en-suites. The property is being sold chain free.

Jedburgh Street is a sought-after residential street off Clapham Common North Side located near some of the area's best schools including Eaton House, Parkgate House and Belleville Wix Academy. Clapham Junction station, Clapham Common Underground & Clapham Common itself are a short stroll away.

### Jedburgh Street, London, SW11