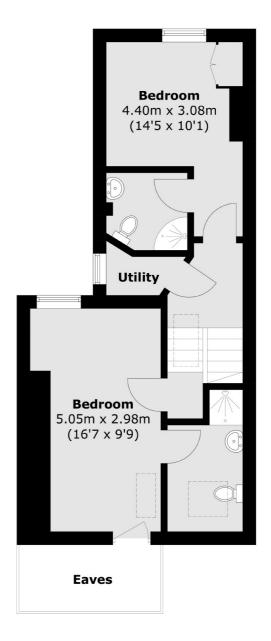

### **Second Floor**

Total area (approx.): 97.3 sq. m (1,047.2 sq. ft) (Excluding Eaves)